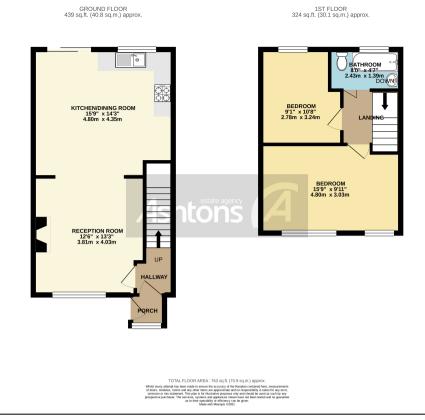

## Northway, Warrington. <u>£675 pcm</u>

Mid Terrace | Upstairs Family Bathroom | Off Road Parking | Close To Amenities | Popular Location | Available Now |

Ashtons have available to let this two bedroom mid terrace property in a popular location. The property has a lot of spacious downstairs living space with a modern kitchen. Upstairs houses two double bedrooms an upstairs bathroom. Externally there is off road parking and a spacious garden to the rear.