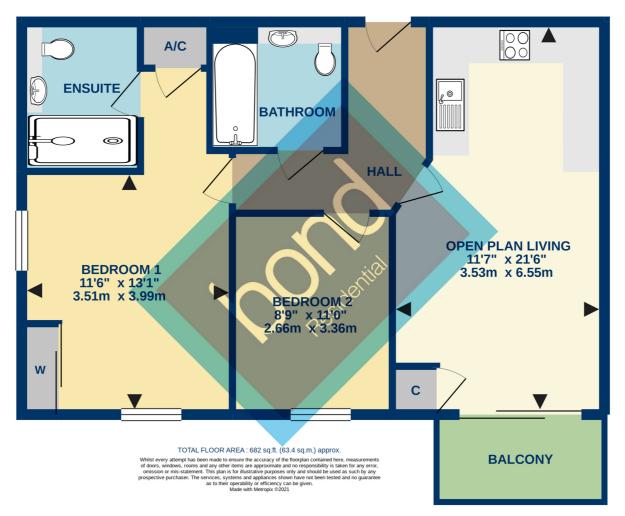

## ACCOMMODATION

Bond Residential are delighted to offer this two bedroom apartment situated on the third floor of this popular modern development. The accommodation comprises an entrance hall with security entry phone, open plan living accommodation with a fitted kitchen benefitting from built in appliances and Balcony with views to the rear. The master bedroom has a double built-in wardrobe with mirror fronted doors and an ensuite shower room with modern white suite which includes a large walk-in shower. In addition there is a second double bedroom and bathroom with modern white suite.

Externally the property benefits from communal gardens and a residents parking space. In our opinion the property has been finished to a high specification and an internal viewing is highly recommended.

- Modern Third Floor Apartment
- Master Bedroom With Built In Wardrobe And En Suite
- Open Plan Living Accommodation
- Balcony
- 125 Year Lease From 2/4/2018

- Two Bedrooms
- Bathroom With Contemporary White Suite
- Fitted Kitchen With Built In Appliances
- Parking

## THIRD FLOOR 682 sq.ft. (63.4 sq.m.) approx.

78, New London Road, Chelmsford, Essex, CM2 OPD Telephone: 01245 500599 Website: www.bondresidential.co.uk

Consumer Protection from Unfair Trading Regulations 2008 and the Business Protection from Misleading Marketing Regulations 2008. Bond Residential have made every effort to ensure that consumers and/or businesses are treated fairly and provided with accurate material information as required by law. We have not tested any apparatus, equipment, fixture, fitting or any services and as such are unable to verify they are in working order, fit for their purpose, or within the ownership of the seller or landlord. Neither have we been able to check the legal documentation to verify the legal status of the property. We therefore advise potential buyers or tenants to verify these matters with their own solicitors or other advisers.