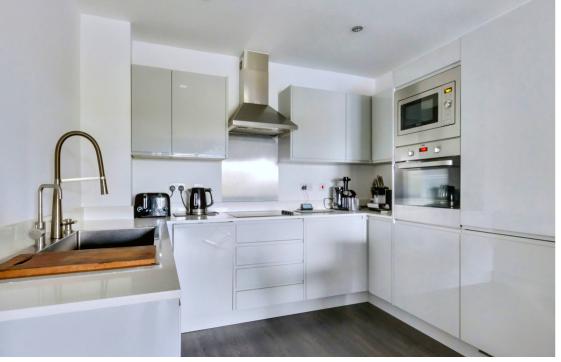

## ACCOMMODATION

Bond Residential are delighted to offer this two bedroom apartment situated on the third floor of this popular modern development. The accommodation comprises an entrance hall with security entry phone, open plan living accommodation with a fitted kitchen benefitting from built in appliances and Balcony with views to the rear. The master bedroom has a double built-in wardrobe with mirror fronted doors and an ensuite shower room with modern white suite which includes a large walk-in shower. In addition there is a second double bedroom and bathroom with modern white suite.

- Modern Third Floor Apartment
- Master Bedroom With Built In Wardrobe And En Suite
- Open Plan Living Accommodation
- Balcony
- 125 Year Lease From 2/4/2018

- Two Bedrooms
- Bathroom With Contemporary White Suite
- Fitted Kitchen With Built In Appliances
- Parking