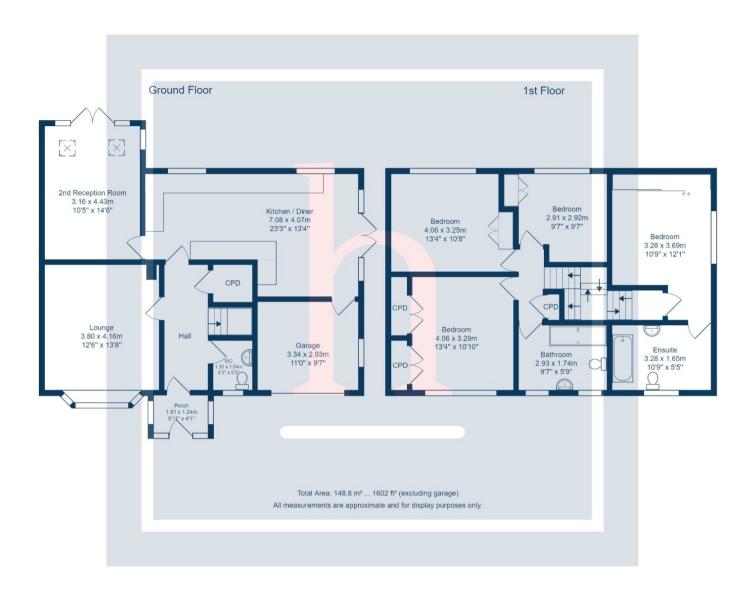

T: 0151 625 0125

E: info@homewirral.co.uk W: www.homewirral.co.uk

A: 42 Grange Road, West Kirby, CH48 4EF

Spacious Modern Family Home in Meols! This detached property has been heavily extended and modernised to create the ideal family home on a popular and sought after road in Meols within easy walking distance to the highly subscribed Great Meols Primary School, the promenade/beach and the local train station provide excellent links to West Kirby and Liverpool. With four generous bedrooms, well-proportioned and flexible living space, two bathrooms plus DSWC the property also boasts ample off road parking, integral garage and private gardens to side and rear we believe this latest additional to the local market ticks all of the boxes! We highly recommend an early inspection of this lovely home so as not to miss out!