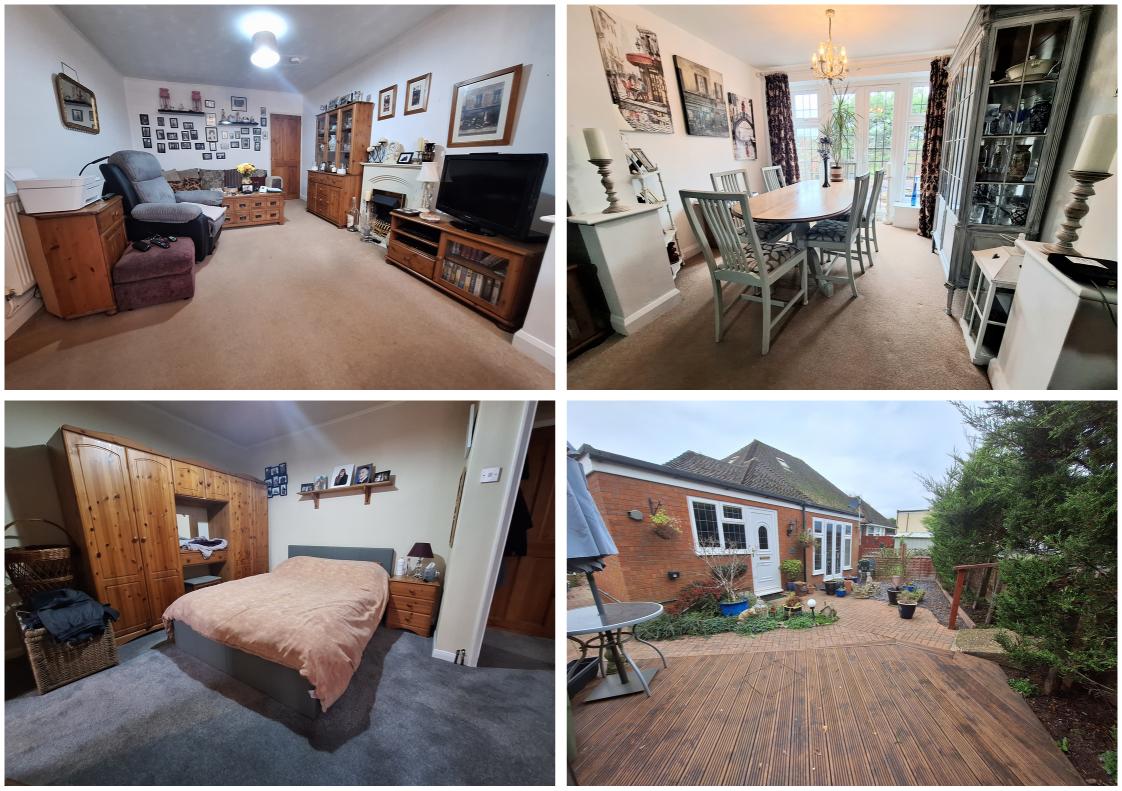

Accessing the property via its own front door you step through into a bright kitchen with a range of wall and base mounted units with a view over the front garden. Stepping through one of the hallway areas you are greeted by the main reception rooms separated into a 14' x 11' approx. lounge area and 9' x 7' approx. dining area which allows lots of light through the French doors onto the front garden. Further through the property you step into the property's one and only double bedroom with en-suite. Further accommodation across the ground floor consists of a separate utility area and a conservatory leading to the outside.

Outside, the property benefits from its own enclosed private gardens to the front and side, comprising of a timber decked, slate and block paved areas with walled and mature shrub boundaries. To the rear of the properties is 1 allocated parking space that comes with this well presented home.