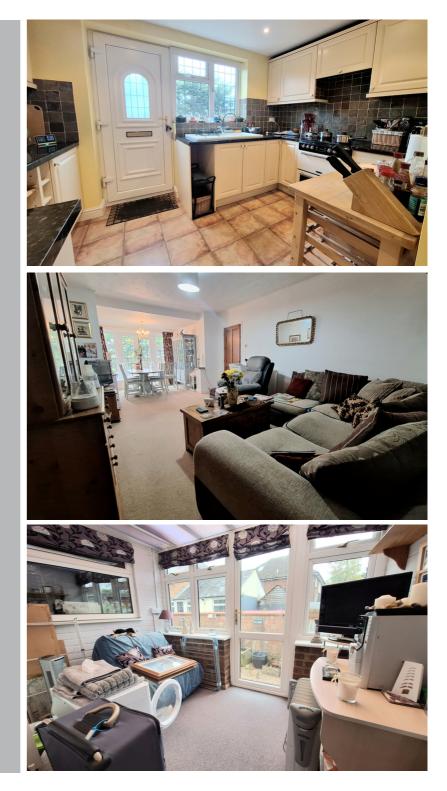

Accessing the property via its own front door you step through into a bright kitchen with a range of wall and base mounted units with a view over the front garden. Stepping through one of the hallway areas you are greeted by the main reception rooms separated into a 14' x 11' approx. lounge area and 9' x 7' approx. dining area which allows lots of light through the French doors onto the front garden. Further through the property you step into the property's one and only double bedroom with en-suite. Further accommodation across the ground floor consists of a separate utility area and a conservatory leading to the outside.

Outside, the property benefits from its own enclosed private gardens to the front and side, comprising of a timber decked, slate and block paved areas with walled and mature shrub boundaries. To the rear of the properties is 1 allocated parking space that comes with this well presented home.