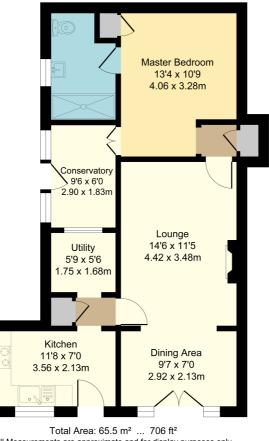

Accessing the property via its own front door you step through into a bright kitchen with a range of wall and base mounted units with a view over the front garden. Stepping through one of the hallway areas you are greeted by the main reception rooms separated into a 14' x 11' approx. lounge area and 9' x 7' approx. dining area which allows lots of light through the French doors onto the front garden. Further through the property you step into the property's one and only double bedroom with en-suite. Further accommodation across the ground floor consists of a separate utility area and a conservatory leading to the outside.

## Flat 3, 34A High Road, Beeston

All Measurements are approximate and for display purposes only

All measurements are approximate and quoted in metric with imperial equivalents and for general guidance only and whilst every attempt has been made to ensure accuracy, they must not be relied on. The fixtures, fittings and appliances referred to have not been tested and therefore no guarantee can be given and that they are in working order. Internal photographs are reproduced for general information and it must not be inferred that any item shown is included with the property. For a free valuation, contact the numbers listed on the brochure.