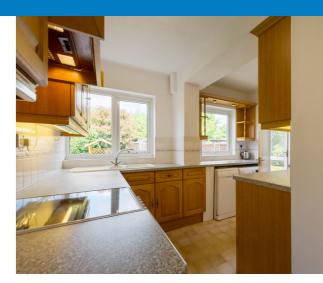

The property has great potential to additionally extend to the side and rear elevations. The current accommodation comprises; entrance hall, lounge, dining room, kitchen/breakfast room and a cloakroom w/c on the ground floor with four bedrooms and a family bathroom on the first

The property features a fitted kitchen, modern shower room and double glazing. The property does not have gas central heating however has electric heating installed.

Outside the property is set back from the road. There is off street parking and an integral garage. The rear garden features a paved patio, lawn and a good variety of established shrubs.