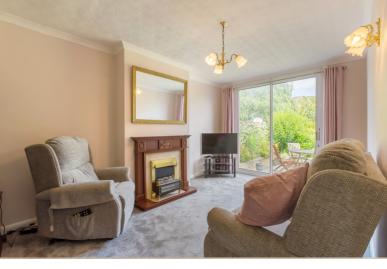

The property has great potential to additionally extend to the side and rear elevations. The current accommodation comprises; entrance hall, lounge, dining room, kitchen/breakfast room and a cloakroom w/c on the ground floor with four bedrooms and a family bathroom on the first

The property features a fitted kitchen, modern shower room and double glazing. The property does not have gas central heating however has electric heating installed.

Outside the property is set back from the road. There is off street parking and an integral garage. The rear garden features a paved patio, lawn and a good variety of established shrubs.