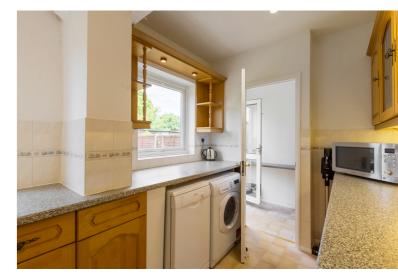

The property features a fitted kitchen, modern shower room and double glazing. The property does not have gas central heating however has electric heating installed.

Outside the property is set back from the road. There is off street parking and an integral garage. The rear garden features a paved patio, lawn and a good variety of established shrubs.