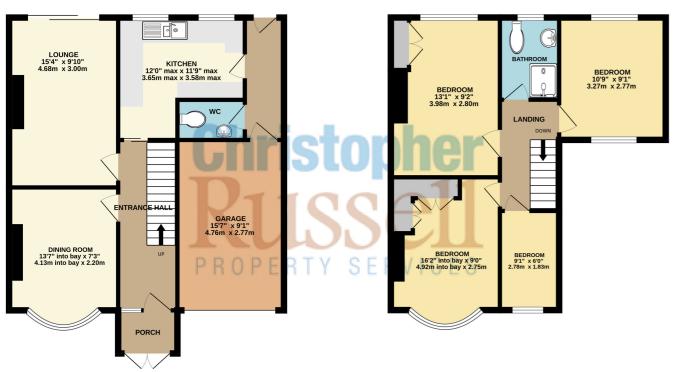

The property has great potential to additionally extend to the side and rear elevations. The current accommodation comprises; entrance hall, lounge, dining room, kitchen/breakfast room and a cloakroom w/c on the ground floor with four bedrooms and a family bathroom on the first

Council Tax Band D.

GROUND FLOOR 699 sq.ft. (64.9 sq.m.) approx.

1ST FLOOR 522 sq.ft. (48.5 sq.m.) approx.

TOTAL FLOOR AREA: 1220 sq.ft. (113.4 sq.m.) approx.