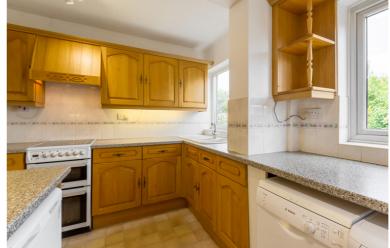

The property features a fitted kitchen, modern shower room and double glazing. The property does not have gas central heating however has electric heating installed.

Outside the property is set back from the road. There is off street parking and an integral garage. The rear garden features a paved patio, lawn and a good variety of established shrubs.