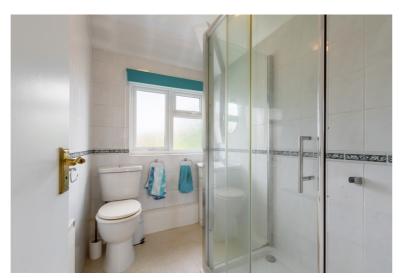

The property features a fitted kitchen, modern shower room and double glazing. The property does not have gas central heating however has electric heating installed.

Outside the property is set back from the road. There is off street parking and an integral garage. The rear garden features a paved patio, lawn and a good variety of established shrubs.