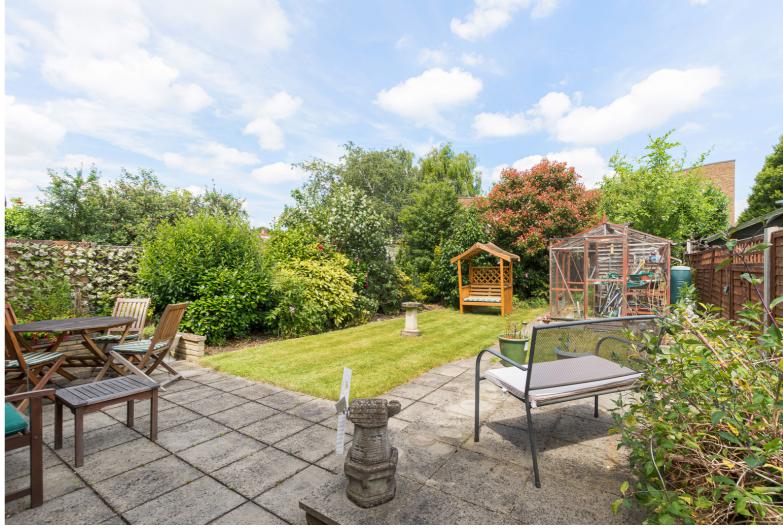

The property features a fitted kitchen, modern shower room and double glazing. The property does not have gas central heating however has electric heating installed.

Outside the property is set back from the road. There is off street parking and an integral garage. The rear garden features a paved patio, lawn and a good variety of established shrubs.