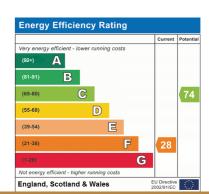

The property features a fitted kitchen, modern shower room and double glazing. The property does not have gas central heating however has electric heating installed.

Outside the property is set back from the road. There is off street parking and an integral garage. The rear garden features a paved patio, lawn and a good variety of established shrubs.