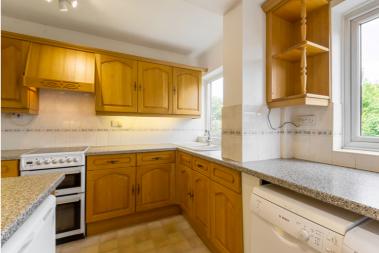

The property features a fitted kitchen, modern shower room and double glazing. The property does not have gas central heating however has electric heating installed.

Outside the property is set back from the road. There is off street parking and an integral garage. The rear garden features a paved patio, lawn and a good variety of established shrubs.