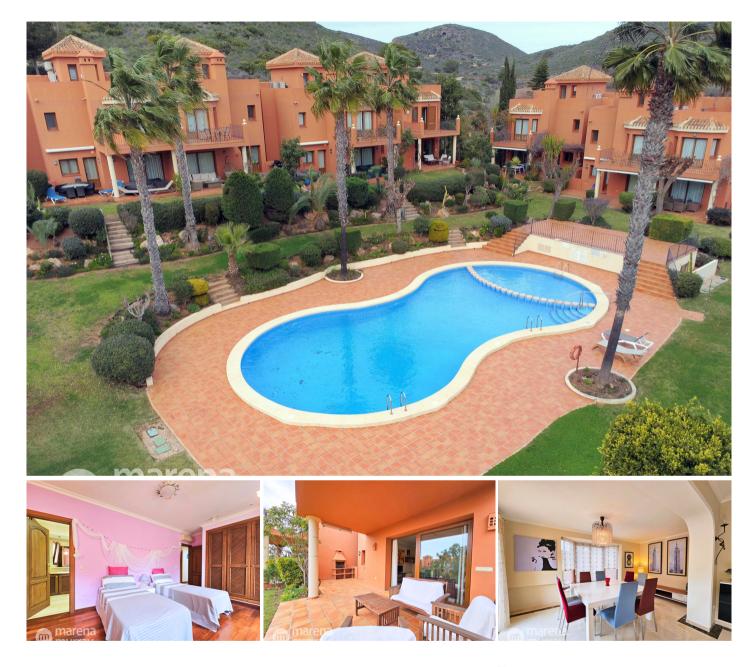

## El Coto Del Golf Pueblo 11 La Manga Club **£547.000**

A Setting of Unparalleled Beauty. Discover a breathtakingly elegant four-floor residence in one of the most exclusive enclaves overlooking La Manga Club, with panoramic golf course and mountain views that will leave you in awe. This east-facing sanctuary welcomes spectacular sunrises, filling its interiors with golden light through enormous windows and French doors that gracefully blend indoor sophistication with the natural splendour beyond. This completely refurbished, modern and stylish property offers a rare fusion of cosy warmth and generous living spaces. Every floor boasts its own private balcony, ensuring breathtaking vistas at every turn. The roof terrace crowns the residence, providing a serene escape under open skies. Finally, you shouldn't miss its substantial garden, ideal for a private pool, with convenient road and garage access. For those who appreciate refined elegance, modern luxury and unparalleled views, this exceptional property is an opportunity not to be missed.