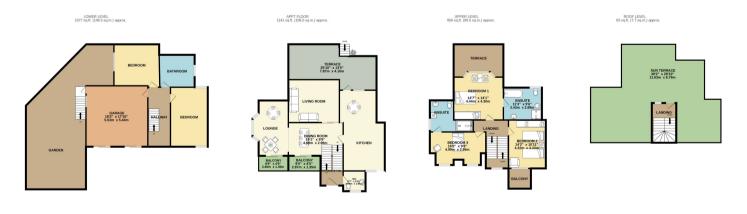

Community Fee: 5,545.44€ per year.

TOTAL FLOOR AREA : 3760 sq.ft. (349.3 sq.m.) approx. Whilst every attempt has been made to ensure the accuracy of the floorpian contained here, measurements of doors, windows, rooms and any other tems are approximate and no responsibility is taken for any error, omission or mis-statement. This plan is for illustrative purposes only and should be used as such by any prospective purchaser. The services, systems and appliances shown have not been tested and no guarantee as to their operability or efficiency can be given. Made with Metropix #2020