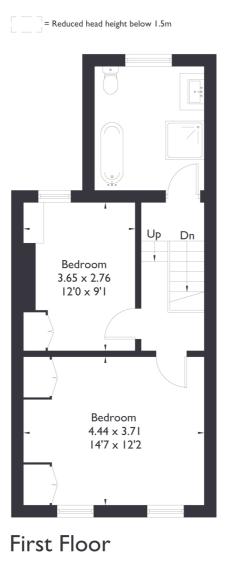

## Northfield Road, W13

Ascending the stairs, you'll discover a stunning bathroom featuring a luxurious free standing bath and a separate shower, providing a spa like retreat within the comfort of home.

Two generously sized double bedrooms offer ample space and comfort, complemented by abundant storage options. The potential of this property extends upwards, with the opportunity to expand into the loft space, subject to obtaining the necessary planning permissions. Conveniently located, the property is just a short stroll away from the vibrant amenities of Northfields and within easy reach of Northfields station, offering swift connections to central London. Additionally, West Ealing station, boasting the Elizabeth line, is a mere 15 minute walk away, enhancing connectivity even further. Families will appreciate the proximity to the highly regarded Fielding Primary School, adding to the allure of this wonderful home. Don't miss the opportunity to make this property your own and embrace the lifestyle of Northfields living at its finest. EPC Rating C.