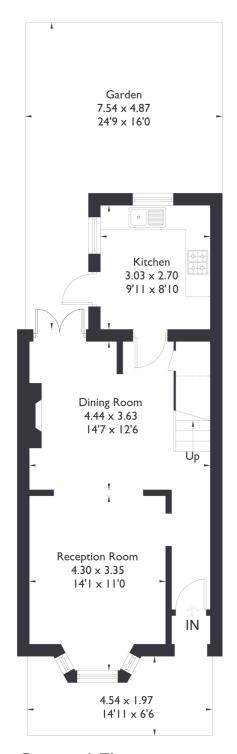

#### Northfield Road, W13

Approximate Floor Area = 84.6 sq m / 911 sq ft

**Ground Floor** 

# Northfield Road, W13 £750,000

Welcome to this charming two bedroom, one bathroom property nestled in the heart of Northfields. Boasting a tasteful interior, this Fielding Primary School home is bathed in natural light throughout. Upon entering, you are greeted by a spacious living and dining area, seamlessly flowing into the garden. Adjacent is a separate kitchen, also offering garden access, adding convenience to daily living.

### **FEATURES**

Two Bedrooms

One Bathroom

Separate Kitchen/Dining

Northfields Amenities

Northfields Station/West Ealing Station 10 min Walk (Elizabeth Line)

EPC Rating C

2 BEDROOM HOUSE