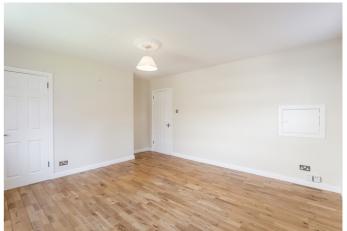

A welcoming entrance hallway features a built-in store cupboard and stylish oak wood flooring, which continues into the bright living/dining room. This spacious dual-aspect public room provides ample space for both lounge and dining furniture, enhanced by a central pendant light fitting and a convenient passthrough to the kitchen. The stylish, well-appointed kitchen enjoys garden views and features modern fitted units, stone-effect worktops, a matching splashback surround, and a stainless steel sink with a drainer. Appliances include a fridge, washing machine, and an integrated electric oven and hob.