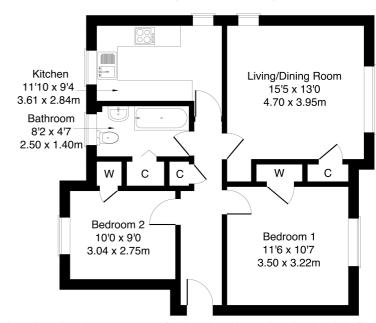

Comprises an entrance hallway, living/dining room, kitchen, two double bedrooms, and family bathroom.

Tastefully finished with bright modern decor throughout, features include a modern fitted kitchen with appliances, quality oak wood flooring, and well-proportioned room sizes. In addition, there is electric heating, double glazing, and good storage including storage for both bedrooms.

A welcoming entrance hallway features a built-in store cupboard and stylish oak wood flooring, which continues into the bright living/dining room. This spacious dual-aspect public room provides ample space for both lounge and dining furniture, enhanced by a central pendant light fitting and a convenient passthrough to the kitchen. The stylish, well-appointed kitchen enjoys garden views and features modern fitted units, stone-effect worktops, a matching splashback surround, and a stainless steel sink with a drainer. Appliances include a fridge, washing machine, and an integrated electric oven and hob.

Two well-proportioned double bedrooms are set to opposite aspects, both benefiting from built-in wardrobes, carpeted flooring, and pendant light fittings. A fully tiled family bathroom completes the accommodation, featuring a three-piece suite with a mains shower over the bath, recessed spotlights, and a shaver point.

### 10B Silverknowes Neuk, Edinburgh, EH4 5QA

Approximate Gross Internal Area: (657 sq ft - 61 sq m.)