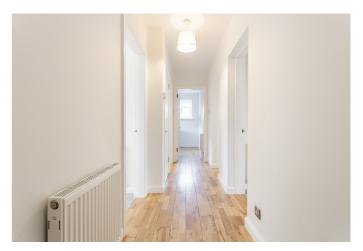

A welcoming entrance hallway features a built-in store cupboard and stylish oak wood flooring, which continues into the bright living/dining room. This spacious dual-aspect public room provides ample space for both lounge and dining furniture, enhanced by a central pendant light fitting and a convenient passthrough to the kitchen. The stylish, well-appointed kitchen enjoys garden views and features modern fitted units, stone-effect worktops, a matching splashback surround, and a stainless steel sink with a drainer. Appliances include a fridge, washing machine, and an integrated electric oven and hob.