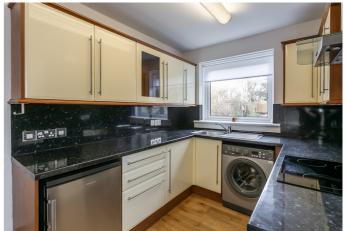

A welcoming entrance hallway features a built-in store cupboard and stylish oak wood flooring, which continues into the bright living/dining room. This spacious dual-aspect public room provides ample space for both lounge and dining furniture, enhanced by a central pendant light fitting and a convenient passthrough to the kitchen. The stylish, well-appointed kitchen enjoys garden views and features modern fitted units, stone-effect worktops, a matching splashback surround, and a stainless steel sink with a drainer. Appliances include a fridge, washing machine, and an integrated electric oven and hob.