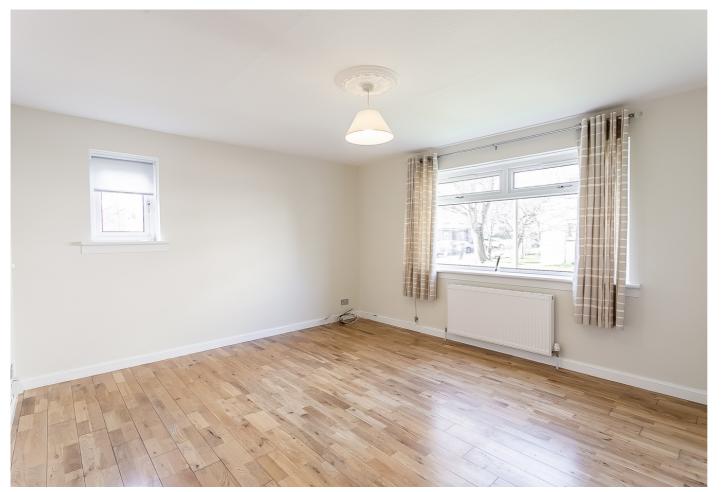

Two well-proportioned double bedrooms are set to opposite aspects, both benefiting from built-in wardrobes, carpeted flooring, and pendant light fittings. A fully tiled family bathroom completes the accommodation, featuring a three-piece suite with a mains shower over the bath, recessed spotlights, and a shaver point.