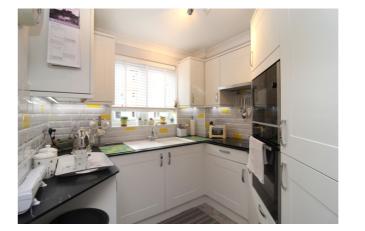

#### Kitchen

 $7^{\circ}$  5" x  $7^{\circ}$  3" (2.26m x 2.21m) Modern fitted kitchen comprising of matching wall and base units with complementary work surfaces over, tiled splash backs, sink and drainer unit, induction hob with extractor hood over, electric oven and microwave, integral fridge freezer, integral washing machine, double glazed window to front.