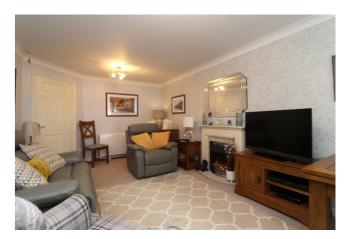

#### Lounge/Diner

19' 2" x 10' 7" (5.84m x 3.23m) Double glazed window to front, door to front leading to the balcony providing views across The Memorial Park, electric fire, storage heater.