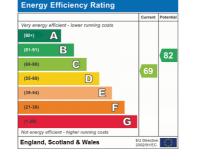

urfaces over, tiled splash backs, sink and drainer unit, induction hob with extractor hood over, electric oven and microwave, integral fridge freezer, integral washing machine, double glazed window to front.

#### Bedroom

15' 10" x 9' 3" (4.83m x 2.82m) Double glazed window to front, built in wardrobe, storage heater.

### **Shower Room**

Suite comprising of double walk in shower, wash hand basin set in vanity unit, low level WC, heated towel rail, tiled walls, extractor fan.

#### **Council Tax Band B**

#### NB

We are advised by the sellers that the length on the lease is 125 years from 2005 and the charges are:

Maintenance Charge is £3348 per annum

Ground Rent is £394 per annum



At the time of advertising these are draft particulars awaiting approval of our sellers.