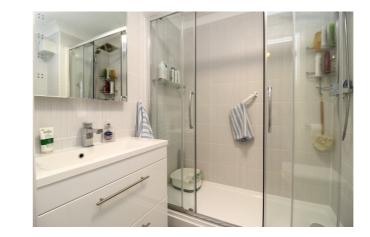

### **Shower Room**

Suite comprising of double walk in shower, wash hand basin set in vanity unit, low level WC, heated towel rail, tiled walls, extractor fan.