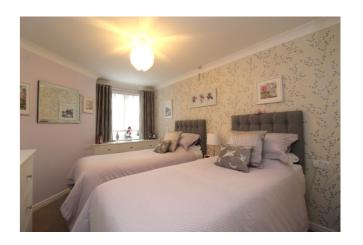

#### Bedroom

15' 10" x 9' 3" (4.83m x 2.82m) Double glazed window to front, built in wardrobe, storage heater.

### **Shower Room**

Suite comprising of double walk in shower, wash hand basin set in vanity unit, low level WC, heated towel rail, tiled walls, extractor fan.