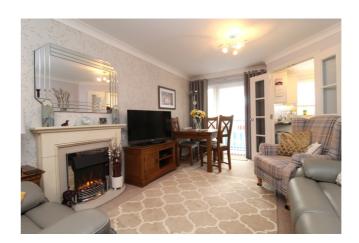

#### Lounge/Diner

19' 2" x 10' 7" (5.84m x 3.23m) Double glazed window to front, door to front leading to the balcony providing views across The Memorial Park, electric fire, storage heater.