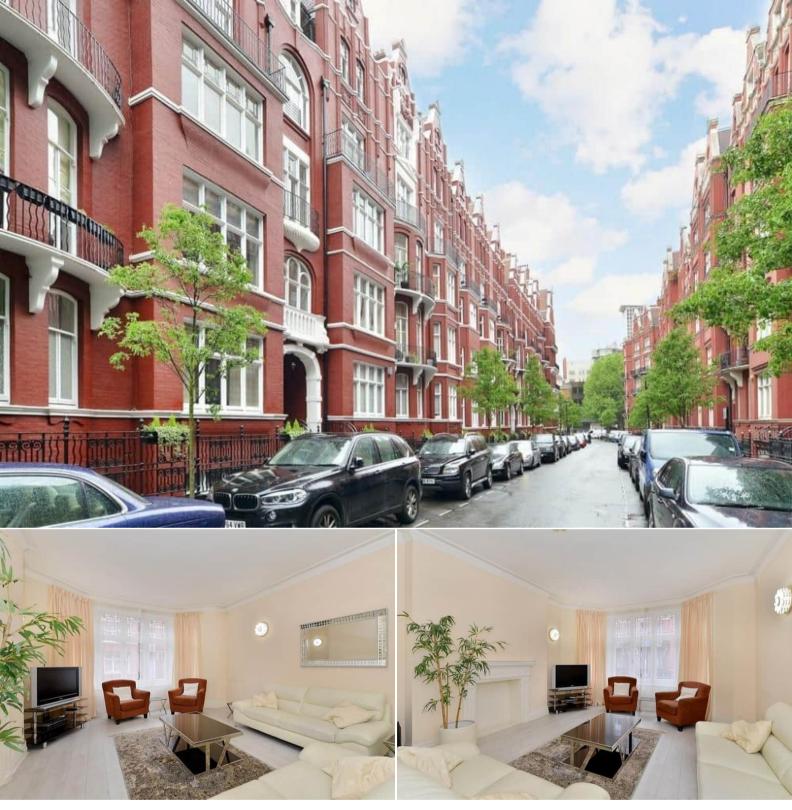

## Cabbell Street London

Bettermove are proud to present this 4 bedroom flat in London available with no forward chain and welcoming cash buyers only.

The property benefits from double glazing and gas central heating throughout. The council tax band is G.

This is a leasehold property with 59 years remaining on the lease; the ground rent is £100 per annum raising to £400 per annum and the service charge is approximately £3,000 per annum.

The interior of this beautifully presented property comprises a large spacious living room, separate fully equipped kitchen, four double bedrooms and three full family bathrooms.

Located in this popular residential area of London, the property is close to a range of amenities, including shops, supermarkets, restaurants and pubs. Excellent transport connections can be found from Hyde Park, Oxford Street and Marylebone Train Station.