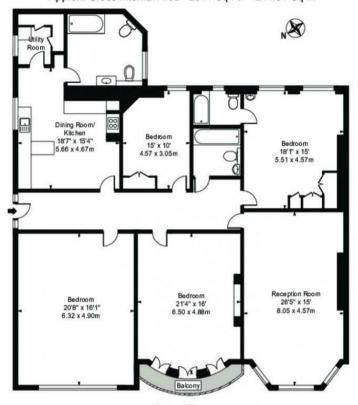

Hyde Park Mansions
Approx. Gross Internal Area 2314 Sq Ft - 214.97 Sq M

Second Floor For Illustration Purposes Only - Not To Scale

This floor plan should be used as a general outline for guidance only and does not constitute in whole or in part an ofter or contract.