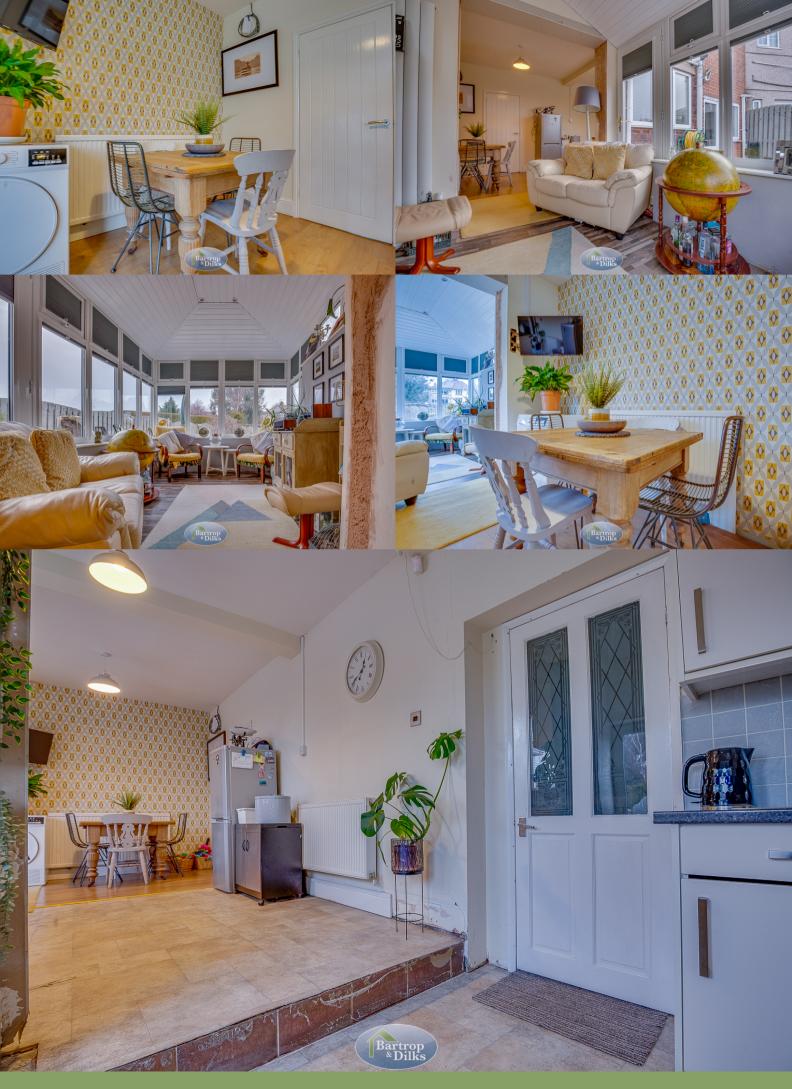

## Conservatory 3.26m x 2.46m (10' 8" x 8' 1") With doors to the side.

## Store Room /Play Room 4.16m x 3.38m (13' 8" x 11' 1")

French opening doors, central heating radiator, currently used as storage.