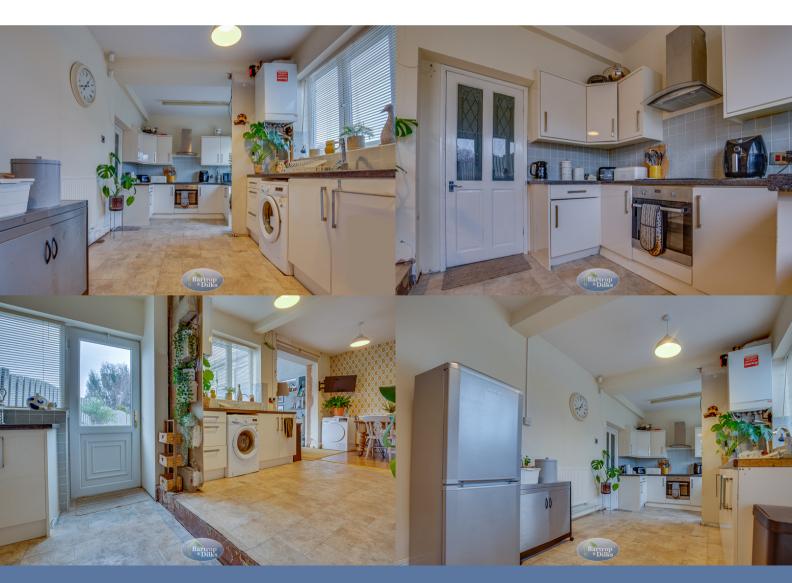

# Extended Dining Kitchen 7.60m x 2.78m (24' 11" x 9' 1")

With wall and base fitted units, worksurfaces, sink unit with mixer tap, built in electric oven with extractor above and electric oven below, rear facing door, two rear facing windows, open access into the conservatory, two central heating radiators. Wall mounted Boiler.