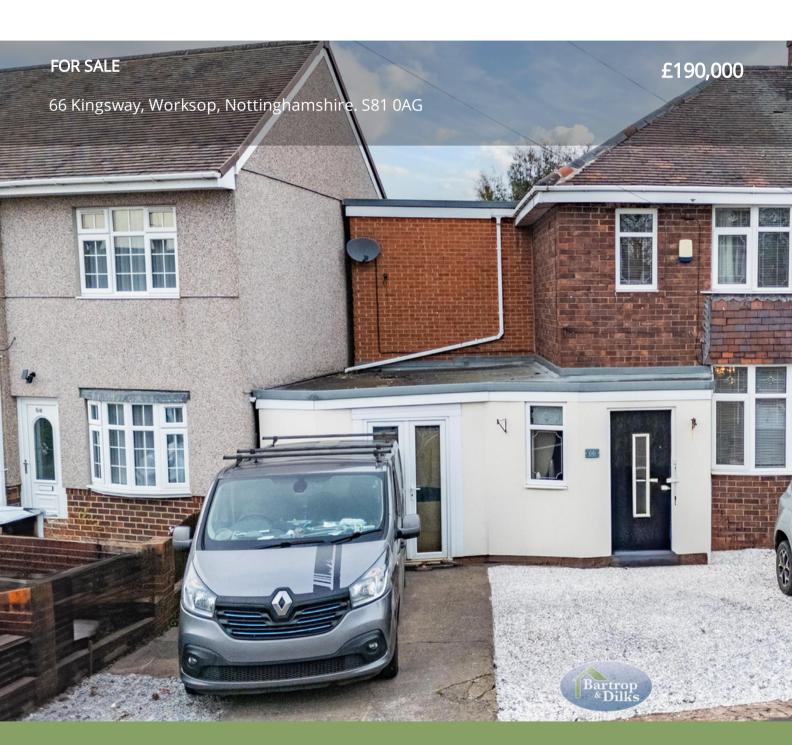

T: 01909 509001

E: info@bartropanddilks.co.ukW: www.bartropanddilks.co.uk

A: 78 Bridge Street, Worksop, S80 1JA

Early viewing is recommended for this generous sized three bedroom extended semi detached family home that benefits from gas central heating and uPVC double and is situated close to Sir Edmund Hillary school. Being well presented and decorated, the accommodation comprises of; entrance porch/lobby, lounge, extended dining kitchen with high gloss white units and integrated appliances, direct open access to the conservatory, sitting/play room with front opening French doors (currently used as storage room). On the first floor; landing, three bedrooms and extended four piece bathroom. Outside; front and rear gardens, driveway.