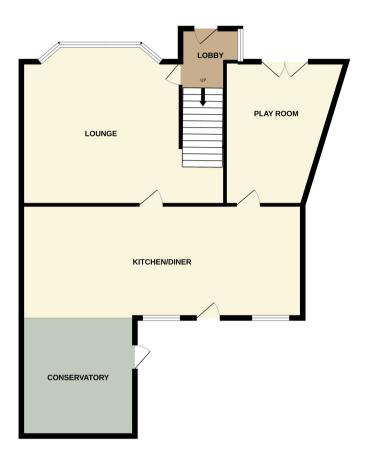

## **Ground Floor**

## **Entrance Porch/Lobby**

With entrance door, ceramic tiled floor, stairs to the first floor

## Lounge 4.98m x 4.22m (16' 4" x 13' 10")

With a front facing bow window, central heating radiator.

# Extended Dining Kitchen 7.60m x 2.78m (24' 11" x 9' 1")

With wall and base fitted units, worksurfaces, sink unit with mixer tap, built in electric oven with extractor above and electric oven below, rear facing door, two rear facing windows, open access into the conservatory, two central heating radiators. Wall mounted Boiler.

## Conservatory 3.26m x 2.46m (10' 8" x 8' 1") With doors to the side.

## Store Room /Play Room 4.16m x 3.38m (13' 8" x 11' 1")

French opening doors, central heating radiator, currently used as storage.