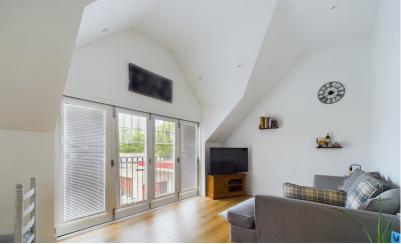

The accommodation itself is spread evenly over the second floor and offers a good and well proportioned floor space. There is an entrance hall that features a storage cupboard, a wonderful open plan kitchen and living area with bi-folding doors opening up to a Juliet balcony. Two generous bedrooms and a well finished three piece bathroom suite. The property has been finished to a high standard throughout with underfloor heating and well appointed kitchen with integrated appliances with granite work tops.