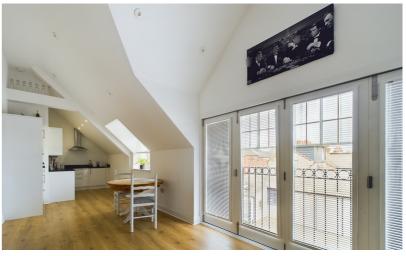

The accommodation itself is spread evenly over the second floor and offers a good and well proportioned floor space. There is an entrance hall that features a storage cupboard, a wonderful open plan kitchen and living area with bi-folding doors opening up to a Juliet balcony. Two generous bedrooms and a well finished three piece bathroom suite. The property has been finished to a high standard throughout with underfloor heating and well appointed kitchen with integrated appliances with granite work tops.