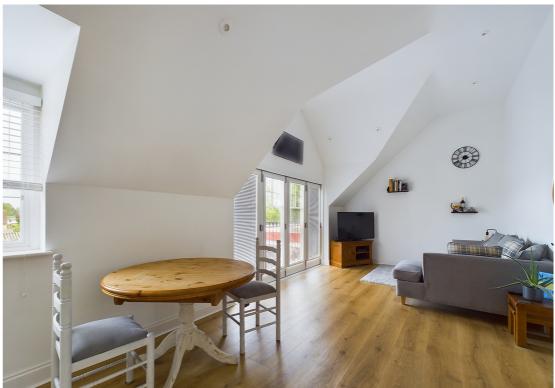

The accommodation itself is spread evenly over the second floor and offers a good and well proportioned floor space. There is an entrance hall that features a storage cupboard, a wonderful open plan kitchen and living area with bi-folding doors opening up to a Juliet balcony. Two generous bedrooms and a well finished three piece bathroom suite. The property has been finished to a high standard throughout with underfloor heating and well appointed kitchen with integrated appliances with granite work tops.