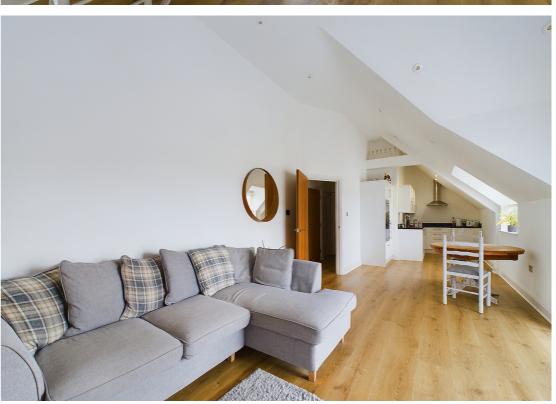

The accommodation itself is spread evenly over the second floor and offers a good and well proportioned floor space. There is an entrance hall that features a storage cupboard, a wonderful open plan kitchen and living area with bi-folding doors opening up to a Juliet balcony. Two generous bedrooms and a well finished three piece bathroom suite. The property has been finished to a high standard throughout with underfloor heating and well appointed kitchen with integrated appliances with granite work tops.