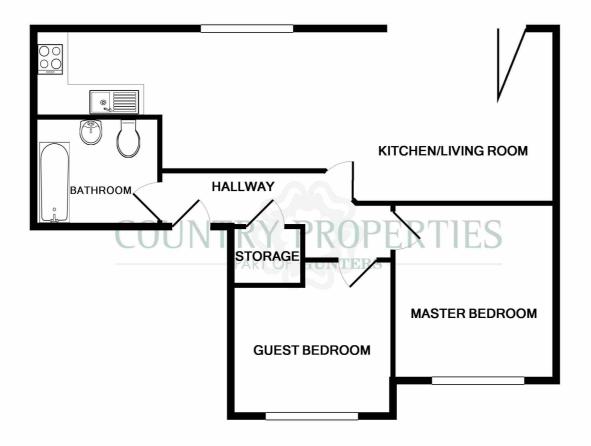

The accommodation itself is spread evenly over the second floor and offers a good and well proportioned floor space. There is an entrance hall that features a storage cupboard, a wonderful open plan kitchen and living area with bi-folding doors opening up to a Juliet balcony. Two generous bedrooms and a well finished three piece bathroom suite. The property has been finished to a high standard throughout with underfloor heating and well appointed kitchen with integrated appliances with granite work tops.

## TOTAL APPROX. FLOOR AREA 668 SQ.FT. (62.1 SQ.M.)

Whilst every attempt has been made to ensure the accuracy of the floor plan contained here, measurements of doors, windows, rooms and any other items are approximate and no responsibility is taken for any error, omission, or mis-statement. This plan is for illustrative purposes only and should be used as such by any prospective purchaser. The services, systems and appliances shown have not been tested and no guarantee as to their operability or efficiency can be given