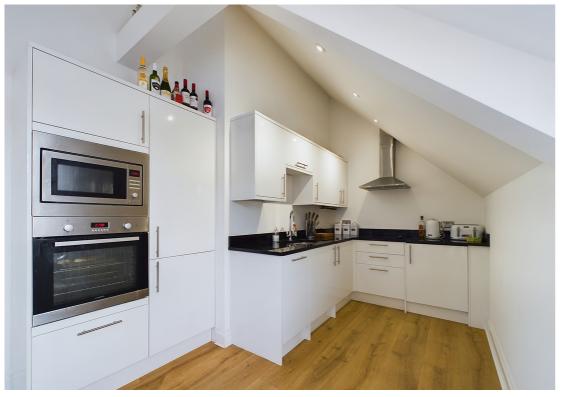

The accommodation itself is spread evenly over the second floor and offers a good and well proportioned floor space. There is an entrance hall that features a storage cupboard, a wonderful open plan kitchen and living area with bi-folding doors opening up to a Juliet balcony. Two generous bedrooms and a well finished three piece bathroom suite. The property has been finished to a high standard throughout with underfloor heating and well appointed kitchen with integrated appliances with granite work tops.