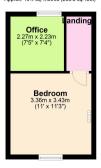

## £825 pcm

- Rural location
- Further upstairs room for dressing room or study
- Off road parking
- 1 bedroom
- Front And Rear Gardens
- Low ceilings in hallway and bathroom

This rarely available unique semi-detached cottage in a rural setting features Kitchen, living room and downstairs bathroom with a bedroom and further dressing room or study upstairs. Part double glazed, with electric storage heaters, front and rear garden and off road parking. Available immediately.

First Floor Approx. 19.4 sq. metres (208.3 sq. feet)

Total area: approx. 48.8 sq. metres (525.0 sq. feet)