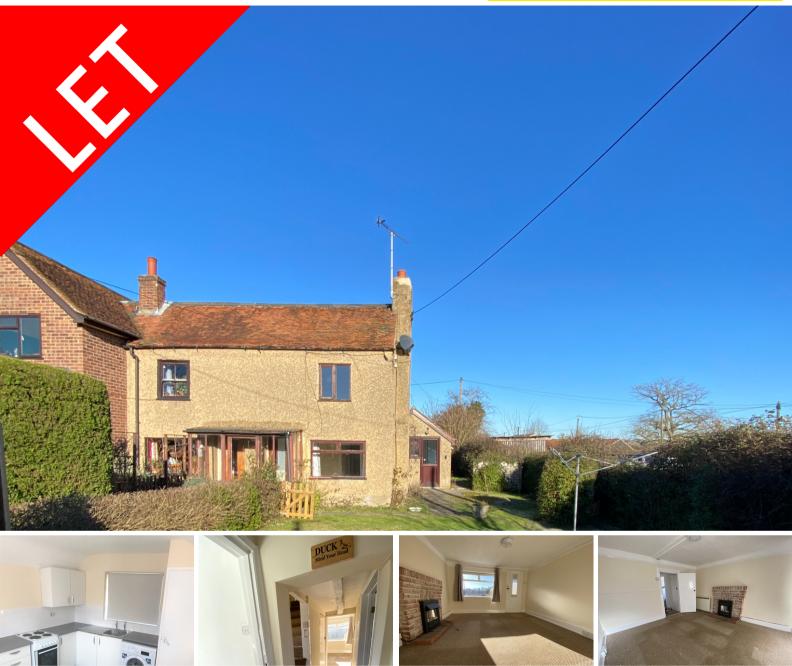

## Metsons Lane, Chelmsford

## £825 pcm

- Rural location
- Further upstairs room for dressing room or study
- Off road parking
- 1 bedroom
- Front And Rear Gardens
- Low ceilings in hallway and bathroom

This rarely available unique semi-detached cottage in a rural setting features Kitchen, living room and downstairs bathroom with a bedroom and further dressing room or study upstairs. Part double glazed, with electric storage heaters, front and rear garden and off road parking. Available immediately.