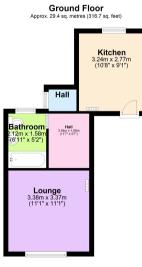

## £825 pcm

- Rural location
- Further upstairs room for dressing room or study
- Off road parking
- 1 bedroom
- Front And Rear Gardens
- Low ceilings in hallway and bathroom

This rarely available unique semi-detached cottage in a rural setting features Kitchen, living room and downstairs bathroom with a bedroom and further dressing room or study upstairs. Part double glazed, with electric storage heaters, front and rear garden and off road parking. Available immediately.

First Floor Approx. 19.4 sq. metres (208.3 sq. feet)

Total area: approx. 48.8 sq. metres (525.0 sq. feet)