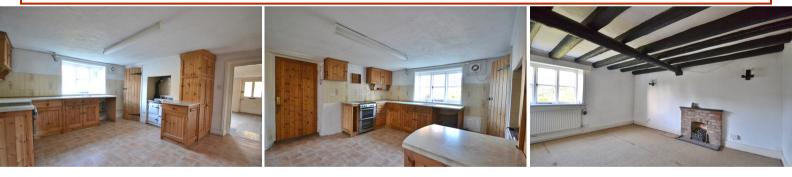

#### Kitchen

17' 11" x 14' 0" (5.46m x 4.27m) Glazed window to rear, fitted kitchen with matching wall and base units, Rayburn, space for cooker, stainless steel sink, storage cupboards and radiator