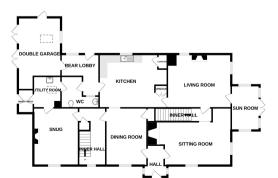

#### Hall

Solid entrance door to front, glazed windows to both sides, radiator and original tiled flooring.

#### Inner Hall

Stairs to first floor and radiator

#### Sun Room

11' 11" x 7' 4" (3.63m x 2.24m) Glazed windows to front, rear and side, glazed double doors to garden and tiled flooring.

#### Kitchen

17' 11" x 14' 0" (5.46m x 4.27m) Glazed window to rear, fitted kitchen with matching wall and base units, Rayburn, space for cooker, stainless steel sink, storage cupboards and radiator

### Dining Room

15' 0" x 10' 10" (4.57m x 3.30m) Glazed window to front, radiator and storage cupboard.

#### Inner Hall

Stairs to first floor, glazed window to front and radiator

#### Snug

14' 10" x 11' 10" (4.52m x 3.61m) Glazed window to front, feature fireplace and two radiators.

#### Utility Room

8' 11" x 7' 5" (2.72m x 2.26m) Skylight, butler style sink and storage cupboard.

#### Inner Porch

Solid door and glazed window to side.

#### W/c

Low flush w/c, wash hand basin and radiator

#### Rear Lobby

Glazed door and window to front and door into garage.