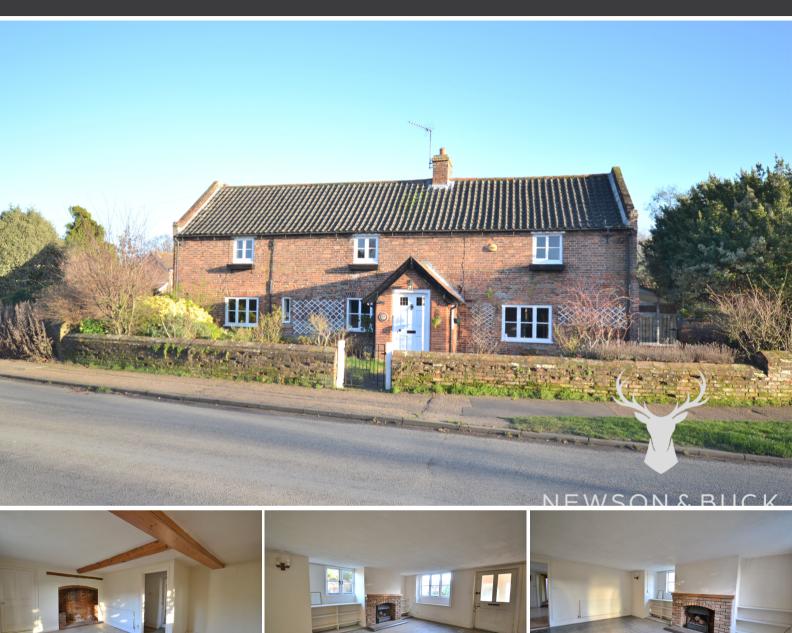

## Home Farm, The Green, North Wootton, King's Lynn, Norfolk PE30 3PR £499,995

A stunning four bedroom detached period home offering spacious accommodation throughout displaying a wealth of 18th Century features. This beautiful family home boasts a sitting room, living room, kitchen, dining room, snug, sunroom, utility room and w/c to the ground floor. To the first floor the property offers four double bedrooms, nursery/bedroom five, bathroom and shower room. The property benefits from gas central heating, a versatile garage space, off road parking for numerous vehicles and a mature garden. The accommodation further benefits from a versatile layout including the potential for multi-generational living or a holiday let. A range of local amenities can be found in North Wootton with more extensive facilities found in King's Lynn including a main line rail link into Cambridge and London King's Cross.

#### Sitting Room

15' 11" Max x 17' 5" (4.85m x 5.31m) Glazed windows to front and side, feature fireplace and two radiators.

#### Living Room

14' 9" x 16' 8" (4.50m x 5.08m) Glazed windows to front and side, feature fireplace and two radiators.

#### Snug

14' 10" x 11' 10" (4.52m x 3.61m) Glazed window to front, feature fireplace and two radiators.