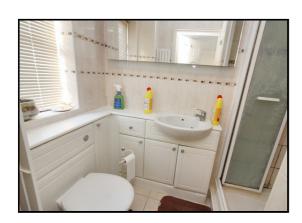

# **Ensuite To Principle Bedroom:**

Mosaic pattern tile walls and flooring, fitted shower cubicle, low level flush WC and sink wash hand basin. Fitted cabinet unit.

# Family Bathroom:

Tile flooring with fitted bathtub, splashback with tile border with low level flush WC and sink wash basin.