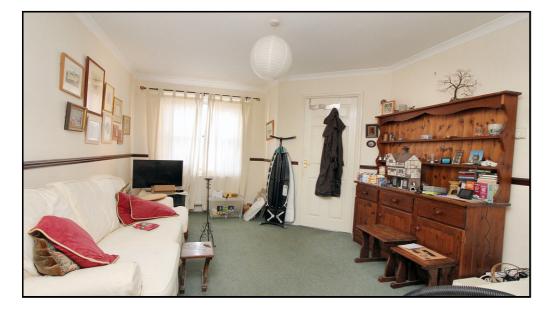

## **Living Room:**

Abt. 14' 7" x 11' 3" (4.45m x 3.43m) Laid to carpet throughout with a large bay window to the front, cupboard storage under the stairs with double doors leading onto;