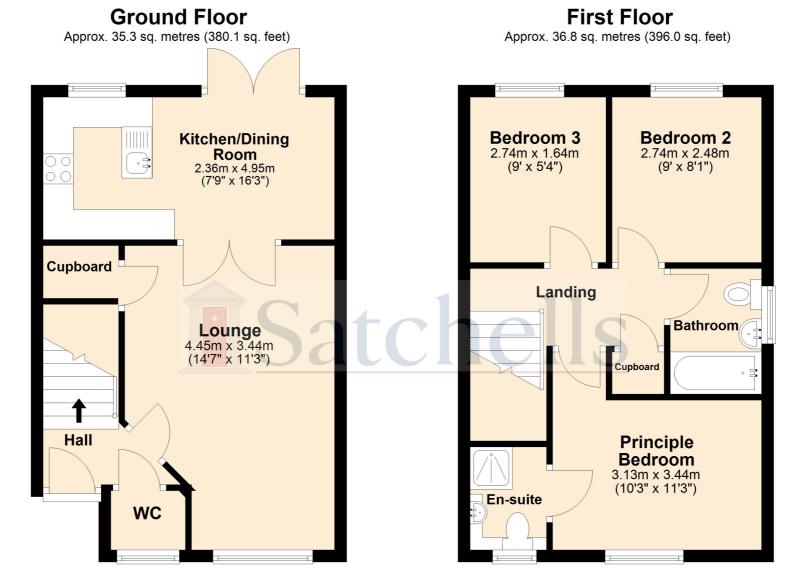

# **Ground Floor**

## **Living Room:**

Abt. 14' 7" x 11' 3" (4.45m x 3.43m) Laid to carpet throughout with a large bay window to the front, cupboard storage under the stairs with double doors leading onto;

## Kitchen/Dining Room:

Abt. 16' 3"  $\times$  7' 9" (4.95m  $\times$  2.36m) Open plan space with the kitchen housing a range of worktops and both fitted and free-standing units. Dining area currently has a four-seater table in and back door to the rear garden.

## First Floor

## Principle Bedroom:

Abt. 11' 3" x 10' 3" (3.43m x 3.12m) Laid to carpet with fitted blinds, radiator and space for a king size bed, leads into;

# **Ensuite To Principle Bedroom:**

Mosaic pattern tile walls and flooring, fitted shower cubicle, low level flush WC and sink wash hand basin. Fitted cabinet unit.

#### Bedroom Two:

Abt. 9' 0"  $\times$  7' 5" (2.74m  $\times$  2.26m) Carpet, fitted blinds, curtains and radiator.

#### **Bedroom Three:**

Abt. 9' 0" x 6' 1" (2.74m x 1.85m) Wood effect flooring, fitted shelves, radiator. Fitted blinds and curtain pole.

# Family Bathroom:

Tile flooring with fitted bathtub, splashback with tile border with low level flush WC and sink wash basin.

# **Agents Note:**

Draft particulars yet to be approved by vendor and may be subject to change.

Total area: approx. 72.1 sq. metres (776.0 sq. feet)

For ullustration purposes only - NOT TO SCALE - Measurements shown are approximate. The size and position of doors, windows, appliances and other feautres are approximate.