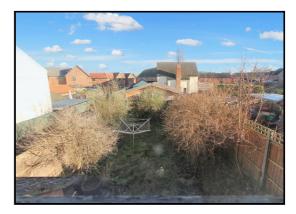

## Front & Rear Garden:

Block paved driveway with electric roller door to garage and door to the rear leading onto garden which is laid to lawn mainly with patio seating area.