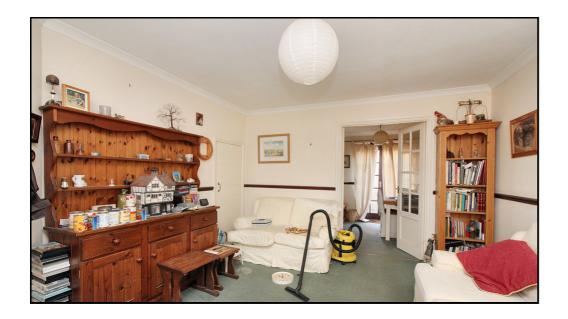

## **Living Room:**

Abt. 14' 7" x 11' 3" (4.45m x 3.43m) Laid to carpet throughout with a large bay window to the front, cupboard storage under the stairs with double doors leading onto;