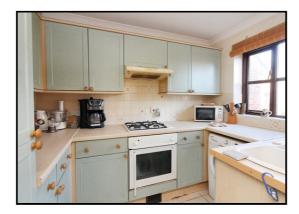

## Kitchen/Dining Room:

Abt. 16' 3"  $\times$  7' 9" (4.95m  $\times$  2.36m) Open plan space with the kitchen housing a range of worktops and both fitted and free-standing units. Dining area currently has a four-seater table in and back door to the rear garden.