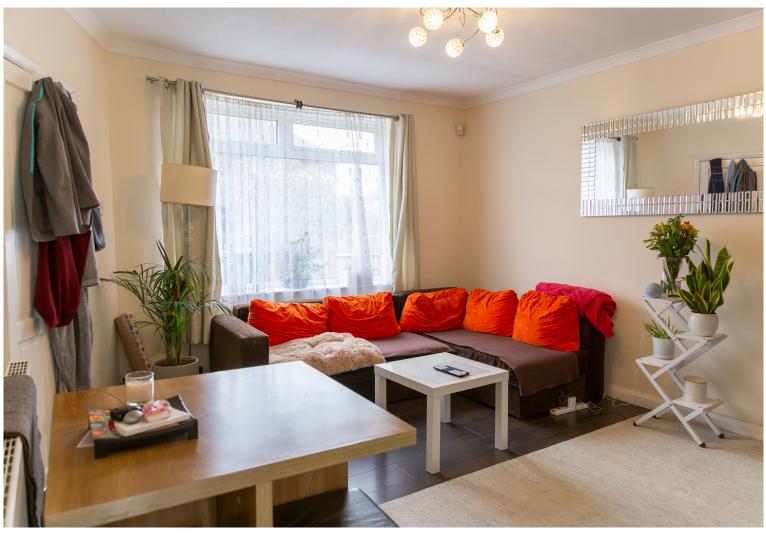

The entrance hallway leads to a spacious living room with a front aspect window whilst to the rear of the property the kitchen is fitted with a good range of units, an integrated oven and double doors overlooking the garden.