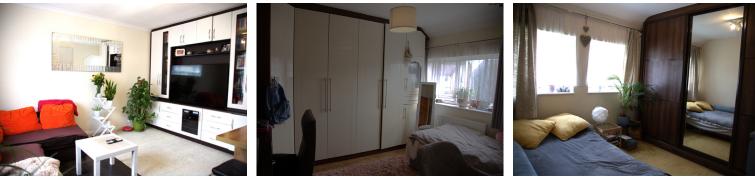

The entrance hallway leads to a spacious living room with a front aspect window whilst to the rear of the property the kitchen is fitted with a good range of units, an integrated oven and double doors overlooking the garden.

Stairs lead to the first floor which consists of three spacious bedrooms and a family bathroom. The master bedroom enjoys a large amount of natural light with tastefully chosen grey carpets and fitted wardrobes.