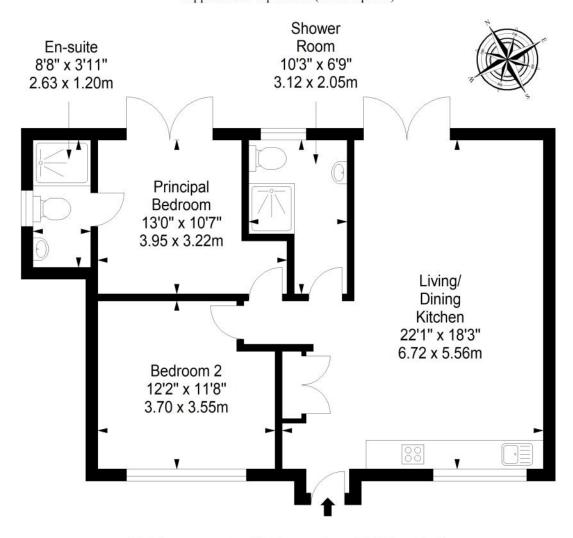

# Floorplan

Ground Floor Approx. 67.7 sq. metres (728.7 sq. feet)

Total area: approx. 67.7 sq. metres (728.7 sq. feet)