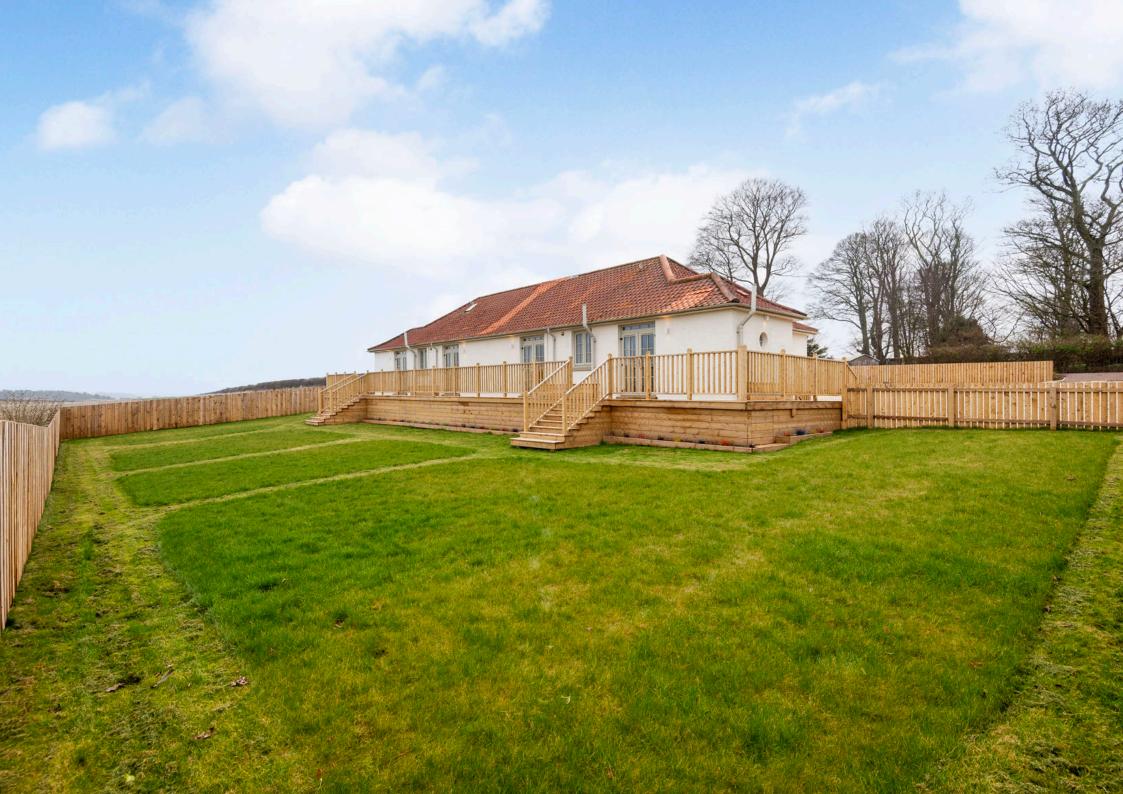

## Summary

West Cottage is a beautifully presented, two-bedroom two-bathroom semi-detached cottage in the heart of the picturesque Fife countryside, near Upper Largo. The home boasts modern, yet characterful accommodation and enjoys wonderful far-reaching views, with a fabulous open-plan living area. It is accompanied by a good-sized garden and private parking. As well as being surrounded by countryside, the home lies within easy reach of amenities in nearby villages and towns and just a stone's throw from the coast.

### Features

- Semi-detached cottage near Upper Largo
- Surrounded by picturesque countryside
- Beautifully presented, characterful interiors
- Fabulous open-plan kitchen, living, and dining room with French doors onto deck in the rear garden
- Two well-proportioned double bedrooms
- One en-suite shower room
- Additional shower room
- Good-sized rear garden
- Private driveway
- Underfloor heating and double glazing