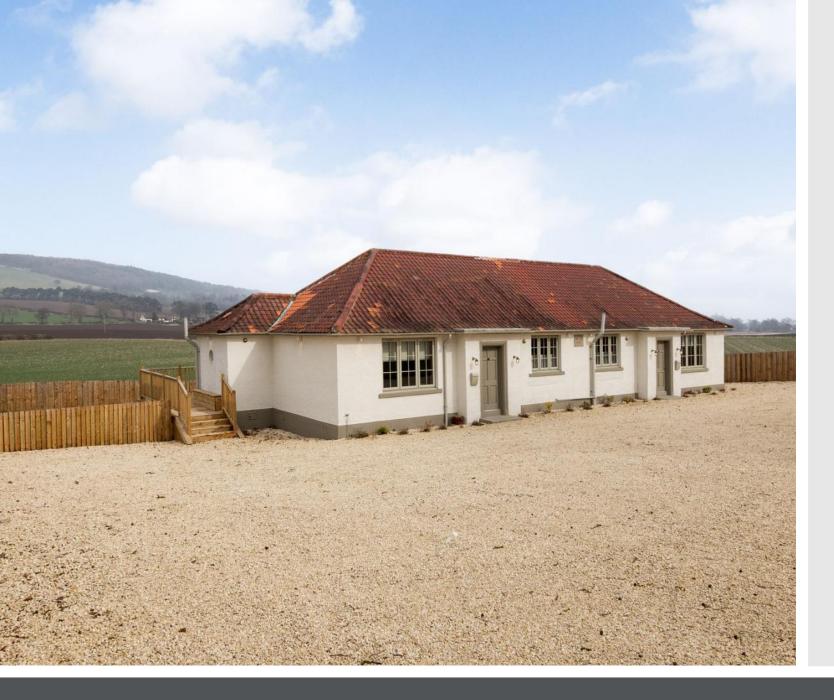

## Summary

West Cottage is a beautifully presented, two-bedroom two-bathroom semi-detached cottage in the heart of the picturesque Fife countryside, near Upper Largo. The home boasts modern, yet characterful accommodation and enjoys wonderful far-reaching views, with a fabulous open-plan living area. It is accompanied by a good-sized garden and private parking. As well as being surrounded by countryside, the home lies within easy reach of amenities in nearby villages and towns and just a stone's throw from the coast.

### Features

- Semi-detached cottage near Upper Largo
- Surrounded by picturesque countryside
- Beautifully presented, characterful interiors
- Fabulous open-plan kitchen, living, and dining room with French doors onto deck in the rear garden
- Two well-proportioned double bedrooms
- One en-suite shower room
- Additional shower room
- Good-sized rear garden
- Private driveway
- Underfloor heating and double glazing