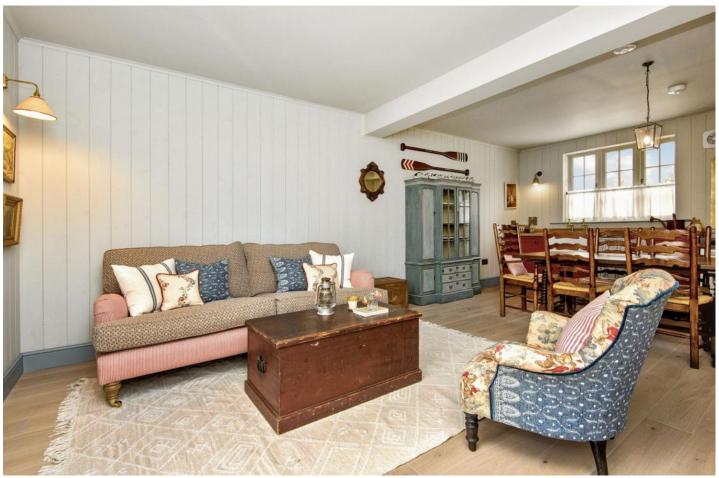

## Summary

West Cottage is a beautifully presented, two-bedroom two-bathroom semi-detached cottage in the heart of the picturesque Fife countryside, near Upper Largo. The home boasts modern, yet characterful accommodation and enjoys wonderful far-reaching views, with a fabulous open-plan living area. It is accompanied by a good-sized garden and private parking. As well as being surrounded by countryside, the home lies within easy reach of amenities in nearby villages and towns and just a stone's throw from the coast.

### Features

- Semi-detached cottage near Upper Largo
- Surrounded by picturesque countryside
- Beautifully presented, characterful interiors
- Fabulous open-plan kitchen, living, and dining room with French doors onto deck in the rear garden
- Two well-proportioned double bedrooms
- One en-suite shower room
- Additional shower room
- Good-sized rear garden
- Private driveway
- Underfloor heating and double glazing