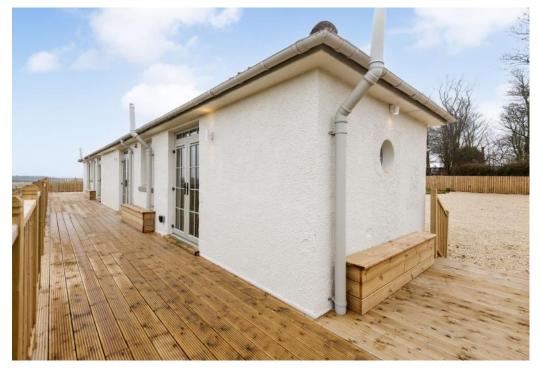

## Summary

West Cottage is a beautifully presented, two-bedroom two-bathroom semi-detached cottage in the heart of the picturesque Fife countryside, near Upper Largo. The home boasts modern, yet characterful accommodation and enjoys wonderful far-reaching views, with a fabulous open-plan living area. It is accompanied by a good-sized garden and private parking. As well as being surrounded by countryside, the home lies within easy reach of amenities in nearby villages and towns and just a stone's throw from the coast.

### Features

- Semi-detached cottage near Upper Largo
- Surrounded by picturesque countryside
- Beautifully presented, characterful interiors
- Fabulous open-plan kitchen, living, and dining room with French doors onto deck in the rear garden
- Two well-proportioned double bedrooms
- One en-suite shower room
- Additional shower room
- Good-sized rear garden
- Private driveway
- Underfloor heating and double glazing