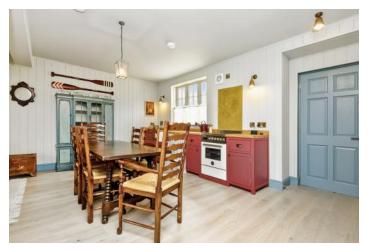

## Summary

West Cottage is a beautifully presented, two-bedroom two-bathroom semi-detached cottage in the heart of the picturesque Fife countryside, near Upper Largo. The home boasts modern, yet characterful accommodation and enjoys wonderful far-reaching views, with a fabulous open-plan living area. It is accompanied by a good-sized garden and private parking. As well as being surrounded by countryside, the home lies within easy reach of amenities in nearby villages and towns and just a stone's throw from the coast.

### Features

- Semi-detached cottage near Upper Largo
- Surrounded by picturesque countryside
- Beautifully presented, characterful interiors
- Fabulous open-plan kitchen, living, and dining room with French doors onto deck in the rear garden
- Two well-proportioned double bedrooms
- One en-suite shower room
- Additional shower room
- Good-sized rear garden
- Private driveway
- Underfloor heating and double glazing