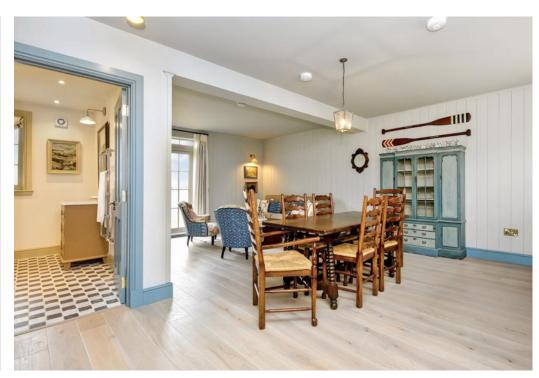

## Summary

West Cottage is a beautifully presented, two-bedroom two-bathroom semi-detached cottage in the heart of the picturesque Fife countryside, near Upper Largo. The home boasts modern, yet characterful accommodation and enjoys wonderful far-reaching views, with a fabulous open-plan living area. It is accompanied by a good-sized garden and private parking. As well as being surrounded by countryside, the home lies within easy reach of amenities in nearby villages and towns and just a stone's throw from the coast.

### Features

- Semi-detached cottage near Upper Largo
- Surrounded by picturesque countryside
- Beautifully presented, characterful interiors
- Fabulous open-plan kitchen, living, and dining room with French doors onto deck in the rear garden
- Two well-proportioned double bedrooms
- One en-suite shower room
- Additional shower room
- Good-sized rear garden
- Private driveway
- Underfloor heating and double glazing

"This two-bedroom, two-bathroom semi-detached cottage boasts beautifully presented, recently renovated interiors."

"The cottage boasts a tranquil, rural location immersed in the heart of the picturesque Fife countryside."