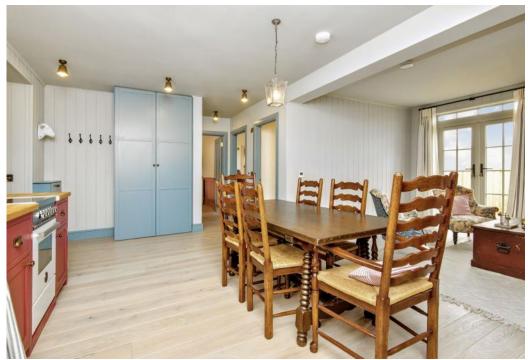

## Summary

West Cottage is a beautifully presented, two-bedroom two-bathroom semi-detached cottage in the heart of the picturesque Fife countryside, near Upper Largo. The home boasts modern, yet characterful accommodation and enjoys wonderful far-reaching views, with a fabulous open-plan living area. It is accompanied by a good-sized garden and private parking. As well as being surrounded by countryside, the home lies within easy reach of amenities in nearby villages and towns and just a stone's throw from the coast.

### Features

- Semi-detached cottage near Upper Largo
- Surrounded by picturesque countryside
- Beautifully presented, characterful interiors
- Fabulous open-plan kitchen, living, and dining room with French doors onto deck in the rear garden
- Two well-proportioned double bedrooms
- One en-suite shower room
- Additional shower room
- Good-sized rear garden
- Private driveway
- Underfloor heating and double glazing

"This two-bedroom, two-bathroom semi-detached cottage boasts beautifully presented, recently renovated interiors."

"The cottage boasts a tranquil, rural location immersed in the heart of the picturesque Fife countryside."