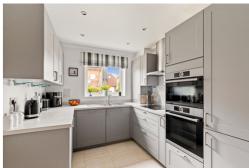

#### Kitchen

16' 11" x 8' 5" (5.16m x 2.57m) With a mix of wall and base units, roll edge work surface, integral oven and grill, integral fridge/freezer, space for dining room table, tiled flooring with under floor heating.