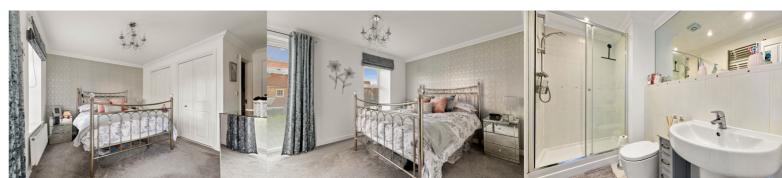

#### **Bedroom One**

15' 10" x 9' 11" (4.83m x 3.02m) A large double bedroom with in built storage, carpeted floor, double glazed window and radiator

### **En-Suite**

A three piece en-suite comprising of a low level W.C, wash hand basin and shower unit

### **Bedroom Two**

15' 10" x 9' 9" (4.83m x 2.97m) A large double bedroom with in built storage, carpeted floor, double glazed window and radiator

## **Family Bathroom**

10' 0" x 9' 0" (3.05m x 2.74m) A three piece family bathroom comprising of low level W.C, wash hand basin, Panelled bath with shower overhead, tiled splashback