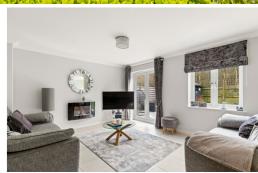

# **Lounge/Dining Room**

25' 4" x 12' 7" (7.72m x 3.84m) A large lounge/dining with tiled flooring, under floor heating, patio doors leading to the rear garden and double glazed window.