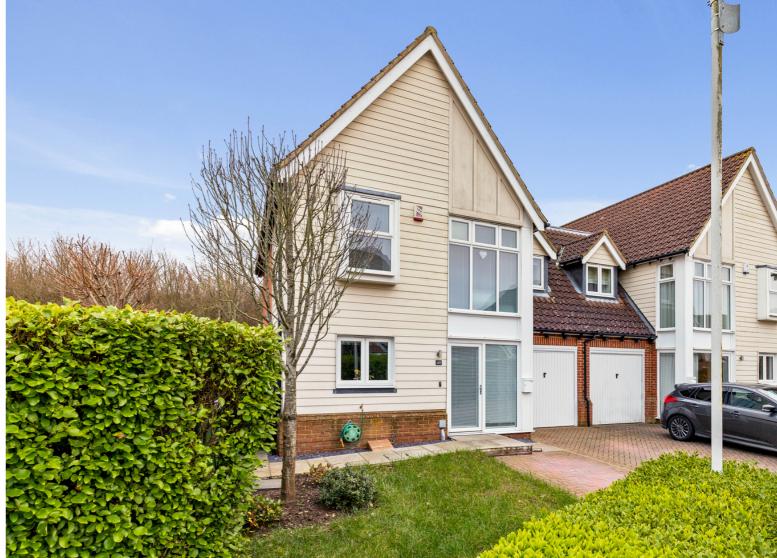

# £400,000 FREEHOLD

DRAFT DETAILS....FOR SALE WITH BURNAP + ABEL.....Burnap and Abel are delighted to offer this executive Pentland built three bedroom semi-detached house, located in the sought after location of Paxton Avenue in Hawkinge. This property is in our opinion in excellent decorative order and comprises of a large lounge/dining room, recently fitted kitchen, three double bedrooms, family bathroom and en-suite to the master bedroom. Additional benefits include a downstairs W.C, separate utility room, two storage rooms (previously the garage) and a south facing corner plot garden. For your chance to view call SOLE agent Burnap and Abel now on 01303 258590.

### Garden

A good sized corner plot garden, mostly laid to lawn, fenced boarder and a large patio area. The garden is south facing and a real sun trap.

# **Driveway**

Off road parking for two cars