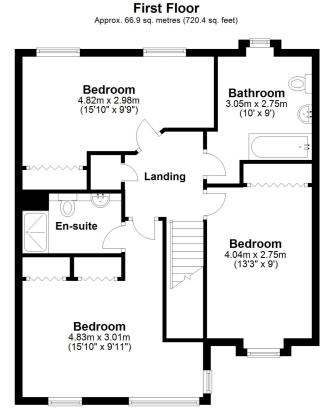

#### **Bedroom One**

15' 10" x 9' 11" (4.83m x 3.02m) A large double bedroom with in built storage, carpeted floor, double glazed window and radiator

### **En-Suite**

A three piece en-suite comprising of a low level W.C, wash hand basin and shower unit

### **Bedroom Two**

15' 10" x 9' 9" (4.83m x 2.97m) A large double bedroom with in built storage, carpeted floor, double glazed window and radiator

#### **Bedroom Three**

13' 3" x 9' 0" (4.04m x 2.74m) A large double bedroom with carpeted floor, radiator, double glazed window and in built storage

## **Family Bathroom**

10' 0" x 9' 0" (3.05m x 2.74m) A three piece family bathroom comprising of low level W.C, wash hand basin, Panelled bath with shower overhead, tiled splashback