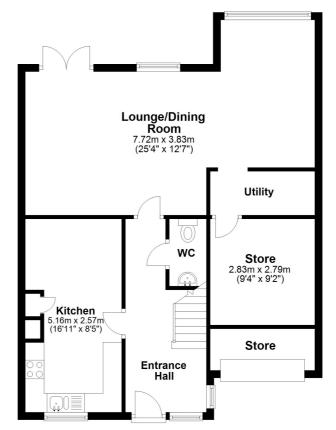

### **Entrance Hall**

with doors leading to

# **Lounge/Dining Room**

25' 4" x 12' 7" (7.72m x 3.84m) A large lounge/dining with tiled flooring, under floor heating, patio doors leading to the rear garden and double glazed window.

#### Kitchen

16' 11" x 8' 5" (5.16m x 2.57m) With a mix of wall and base units, roll edge work surface, integral oven and grill, integral fridge/freezer, space for dining room table, tiled flooring with under floor heating.

# W.C

Low level W.C with wash hand basin

#### Store

Store

#### Store

9' 4" x 9' 2" (2.84m x 2.79m) Previously part of the garage.

#### Store

Access via an up and over garage door. Providing storage for bikes etc.

#### Ground Floor

Approx. 70.2 sq. metres (755.4 sq. feet)

Total area: approx. 137.1 sq. metres (1475.8 sq. feet)

Whilst every attempt has been made to ensure the accuracy of the floor plan contained here, measurements of doors, windows, rooms and any other items are approximate and no responsibility is taken for any error, omission or mis-statement. This plan is for illustrative purposes only and should be used as such by any prospective purchaser.