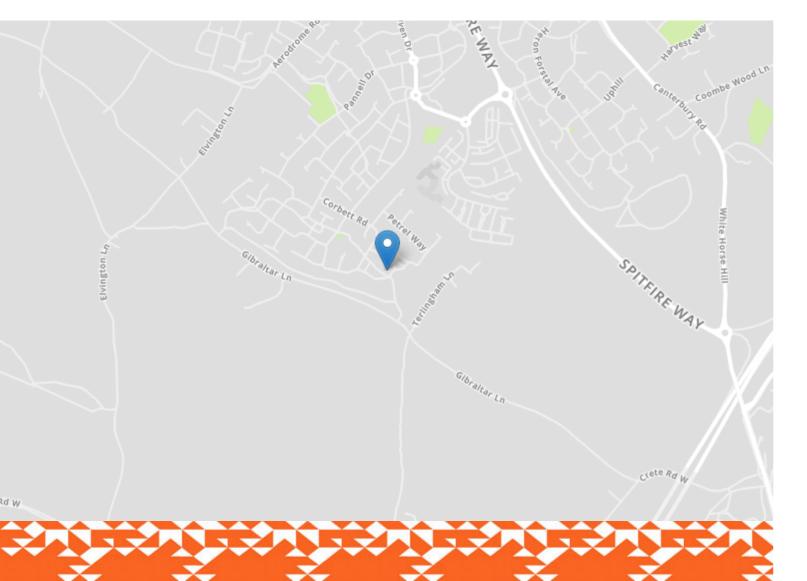

# 49 Paxton Avenue

HAWKINGE, Folkestone CT18 7GW

# £400,000 FREEHOLD

DRAFT DETAILS....FOR SALE WITH BURNAP + ABEL.....Burnap and Abel are delighted to offer this executive Pentland built three bedroom semi-detached house, located in the sought after location of Paxton Avenue in Hawkinge. This property is in our opinion in excellent decorative order and comprises of a large lounge/dining room, recently fitted kitchen, three double bedrooms, family bathroom and en-suite to the master bedroom. Additional benefits include a downstairs W.C, separate utility room, two storage rooms (previously the garage) and a south facing corner plot garden. For your chance to view call SOLE agent Burnap and Abel now on 01303 258590.