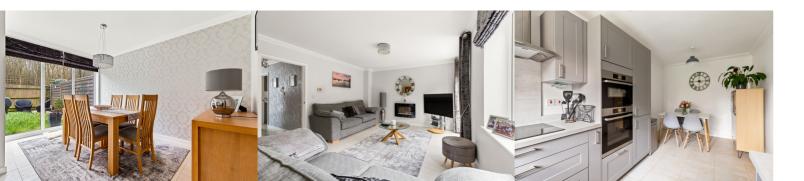

# **Lounge/Dining Room**

25' 4" x 12' 7" (7.72m x 3.84m) A large lounge/dining with tiled flooring, under floor heating, patio doors leading to the rear garden and double glazed window.

#### Kitchen

16' 11" x 8' 5" (5.16m x 2.57m) With a mix of wall and base units, roll edge work surface, integral oven and grill, integral fridge/freezer, space for dining room table, tiled flooring with under floor heating.