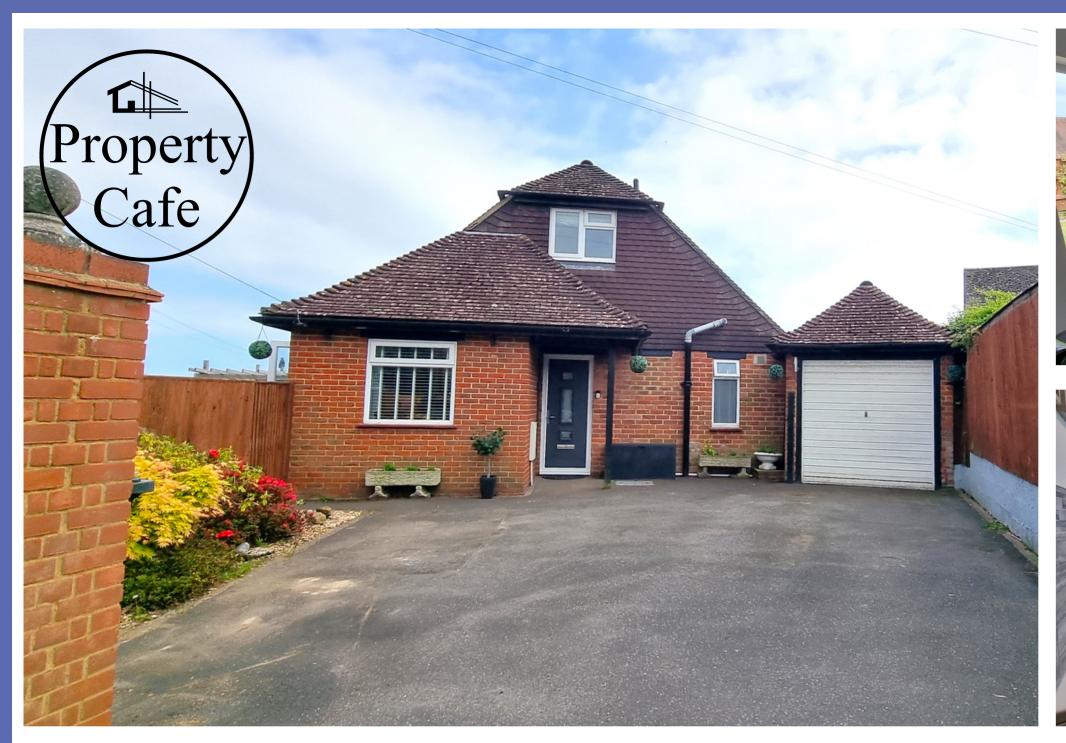

## 34 Pembury Grove, Bexhill-on-Sea, East Sussex. TN39 4BT. An Immaculate 4/5 Bedroom Detached Family Home £450,000

The Property Cafe Is Delighted To Offer For Sale : A Beautifully Presented 4/5 Bedroom Family Home \* Sought After & Quite Location & Full Length Inner Hall \* Lovely Bespoke Fully Fitted Kitchen With Open Plan Dining Area & Patio Doors \* West Facing Lounge With Enclosed Garden Area \* Master Bedroom With & Modern En Suite \* Modern Ground Floor Family Bathroom \* Versatile Accommodation \* Offering Up to Five Beds \* South Facing Gardens To Both Sides \* Newly Decked Patio Areas & Additional Hot Tub Area With Pergola \* Central Heating & Fully Double Glazed \* Single Detached Garage To The Side \*Enclosed Drive With Ample Off Road Parking \* An Immaculately Presented Family Home \* For Additional Details Call 01424 224488