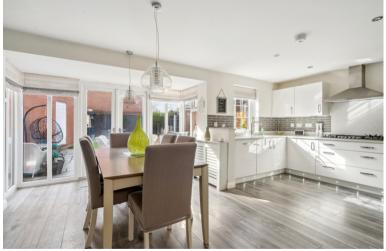

16 Elderberry Close, Langford, Bedfordshire, SG18 9FS

- IMPRESSIVE 4 BEDROOM DETACHED FAMILY HOME
- LOUNGE WITH MEDIA WALL + EVONIC FIRE
- 20FT KITCHEN/DINER/FAMILY ROOM + UTILITY ROOM
- INTEGRATED APPLIANCES + QUARTZ GRANITE WORKTOPS
- STUDY & CLOAKROOM
- AIR CONDITIONING TO BEDROOMS 1 + 2 PLUS BUILT IN WARDROBES TO 1/ 2 & 4
- SOUTH FACING ENCLOSED REAR GARDEN
- QUIET CUL DE SAC LOCATION CLOSE TO OPEN COUNTRYSIDE
- ARCHITECTURAL PLANS + STRUCTURAL CALCULATIONS FOR LOFT CONVERSION TO EXTRA BEDROOM + OFFICE + EN-SUITE