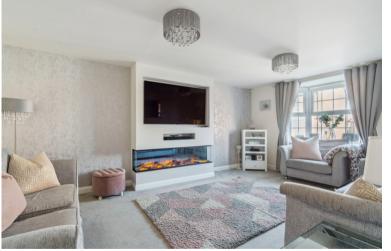

16 Elderberry Close, Langford, Bedfordshire, SG18 9FS

- IMPRESSIVE 4 BEDROOM DETACHED FAMILY HOME
- LOUNGE WITH MEDIA WALL + EVONIC FIRE
- 20FT KITCHEN/DINER/FAMILY ROOM + UTILITY ROOM
- INTEGRATED APPLIANCES + QUARTZ GRANITE WORKTOPS
- STUDY & CLOAKROOM
- AIR CONDITIONING TO BEDROOMS 1 + 2 PLUS BUILT IN WARDROBES TO 1/ 2 & 4
- SOUTH FACING ENCLOSED REAR GARDEN
- QUIET CUL DE SAC LOCATION CLOSE TO OPEN COUNTRYSIDE
- ARCHITECTURAL PLANS + STRUCTURAL CALCULATIONS FOR LOFT CONVERSION TO EXTRA BEDROOM + OFFICE + EN-SUITE