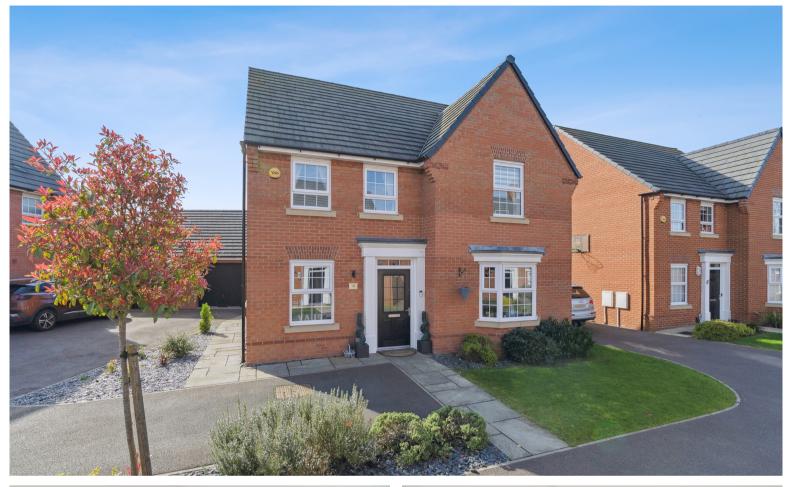

16 Elderberry Close, Langford, Bedfordshire, SG18 9FS

- IMPRESSIVE 4 BEDROOM DETACHED FAMILY HOME
- LOUNGE WITH MEDIA WALL + EVONIC FIRE
- 20FT KITCHEN/DINER/FAMILY ROOM + UTILITY ROOM
- INTEGRATED APPLIANCES + QUARTZ GRANITE WORKTOPS
- STUDY & CLOAKROOM
- AIR CONDITIONING TO BEDROOMS 1 + 2 PLUS BUILT IN WARDROBES TO 1/ 2 & 4
- SOUTH FACING ENCLOSED REAR GARDEN
- QUIET CUL DE SAC LOCATION CLOSE TO OPEN COUNTRYSIDE
- ARCHITECTURAL PLANS + STRUCTURAL CALCULATIONS FOR LOFT CONVERSION TO EXTRA BEDROOM + OFFICE + EN-SUITE

## Guide Price £575,000 Freehold