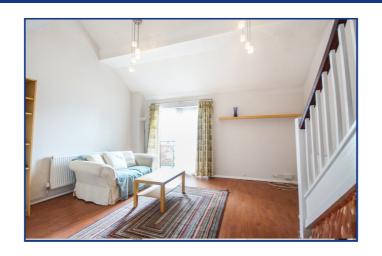

## **Property Description**

**First Floor** 

**Entrance Hall** 

**Bathroom** 

**Living Area** 

16' 0" x 13' 7" (4.88m x 4.14m)

Kitchen

10' 0" x 8' 5" (3.05m x 2.57m)