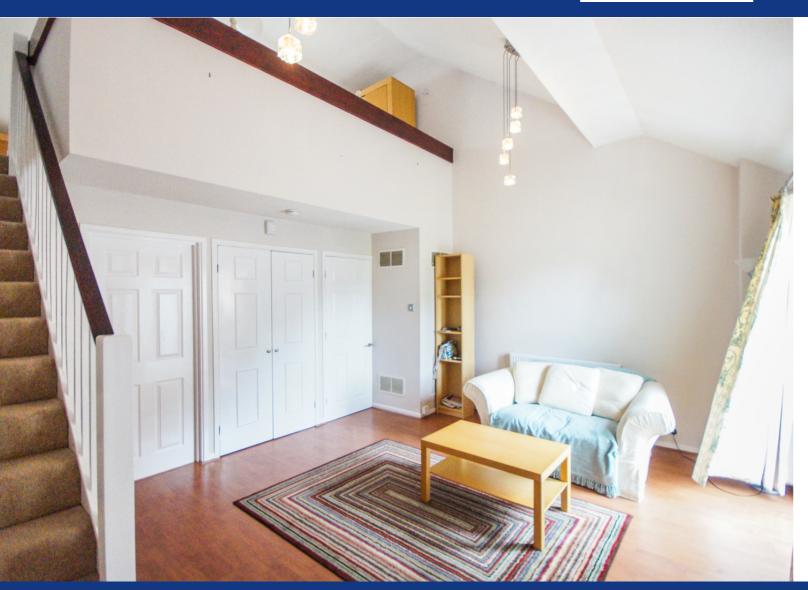

## **Property Description**

**First Floor** 

**Entrance Hall** 

**Bathroom** 

**Living Area** 

16' 0" x 13' 7" (4.88m x 4.14m)

Kitchen

10' 0" x 8' 5" (3.05m x 2.57m)