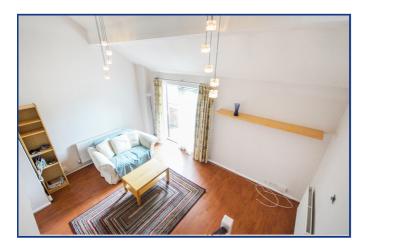

## **Property Description**

**First Floor** 

**Entrance Hall** 

**Bathroom** 

**Living Area** 

16' 0" x 13' 7" (4.88m x 4.14m)

Kitchen

10' 0" x 8' 5" (3.05m x 2.57m)