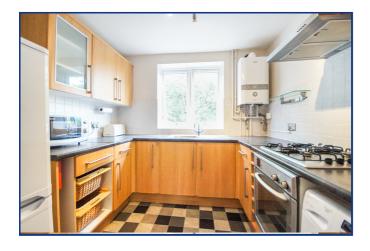

## **Property Description**

**First Floor** 

**Entrance Hall** 

**Bathroom** 

**Living Area** 

16' 0" x 13' 7" (4.88m x 4.14m)

Kitchen

10' 0" x 8' 5" (3.05m x 2.57m)