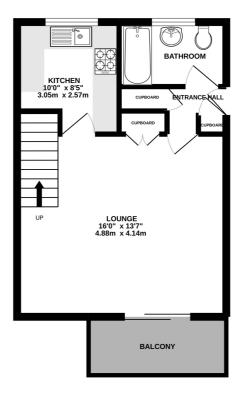

GROUND FLOOR 349 sq.ft. (32.4 sq.m.) approx. 1ST FLOOR 205 sq.ft. (19.0 sq.m.) approx.

TOTAL FLOOR AREA: 554 sq.ft. (51.5 sq.m.) approx.

Whilst every attempt has been made to ensure the accuracy of the floorplan contained here, measurement of doors, windows, comes and any other times are approximate and no responsibility is taken for any error omission or mis-statement. This plan is for illustrative purposes only and should be used as such by any cospective purchase. The services, systems and appliances shown have not been tested and no guarante.

## **Property Description**

**First Floor** 

**Entrance Hall** 

**Bathroom** 

**Living Area** 

16' 0" x 13' 7" (4.88m x 4.14m)

Kitchen

10' 0" x 8' 5" (3.05m x 2.57m)