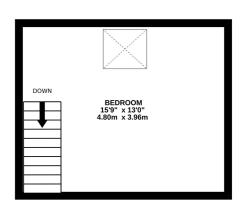

GROUND FLOOR 349 sq.ft. (32.4 sq.m.) approx. 1ST FLOOR 205 sq.ft. (19.0 sq.m.) approx.

TOTAL FLOOR AREA: 554 sq.ft. (51.5 sq.m.) approx.

Whilst every attempt has been made to ensure the accuracy of the floorplan contained here, measurement of doors, windows, comes and any other times are approximate and no responsibility is taken for any error omission or mis-statement. This plan is for illustrative purposes only and should be used as such by any cospective purchase. The services, systems and appliances shown have not been tested and no guarante.

First Floor

Bedroom

13' 0" x 15' 9" (3.96m x 4.80m)