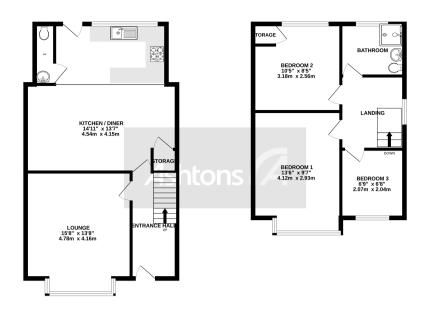

## Clipsley Lane, Haydock, Merseyside. Offers in Excess of £200,000

Leasehold | Council Tax Band C | Recently Renovated | Downstairs WC | No Chain | Modern Extended Kitchen Dining Area | Driveway |

Beautifully presented family home for sale with the added bonus of no onward chain. Close to local amenities, great schools and transport links this extended semi detached property has been recently renovated and is simply ready to move straight in to. The property comprises entrance hallway with stair access large lounge, modern extended open plan kitchen dining area and downstairs WC. Up to the first floor you will find three bedrooms and shower room. Externally the is an easy to maintain garden to the rear and driveway to the front. The renovation has been finished to a high standard and viewings are highly recommended.