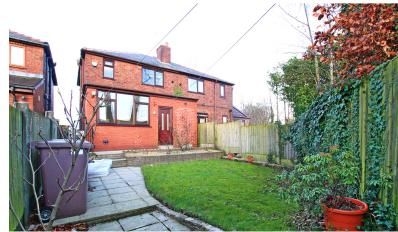

## Clipsley Lane, Haydock, Merseyside. Offers in Excess of £200,000

Leasehold | Council Tax Band C | Recently Renovated | Downstairs WC | No Chain | Modern Extended Kitchen Dining Area | Driveway |

Beautifully presented family home for sale with the added bonus of no onward chain. Close to local amenities, great schools and transport links this extended semi detached property has been recently renovated and is simply ready to move straight in to. The property comprises entrance hallway with stair access large lounge, modern extended open plan kitchen dining area and downstairs WC. Up to the first floor you will find three bedrooms and shower room. Externally the is an easy to maintain garden to the rear and driveway to the front. The renovation has been finished to a high standard and viewings are highly recommended.