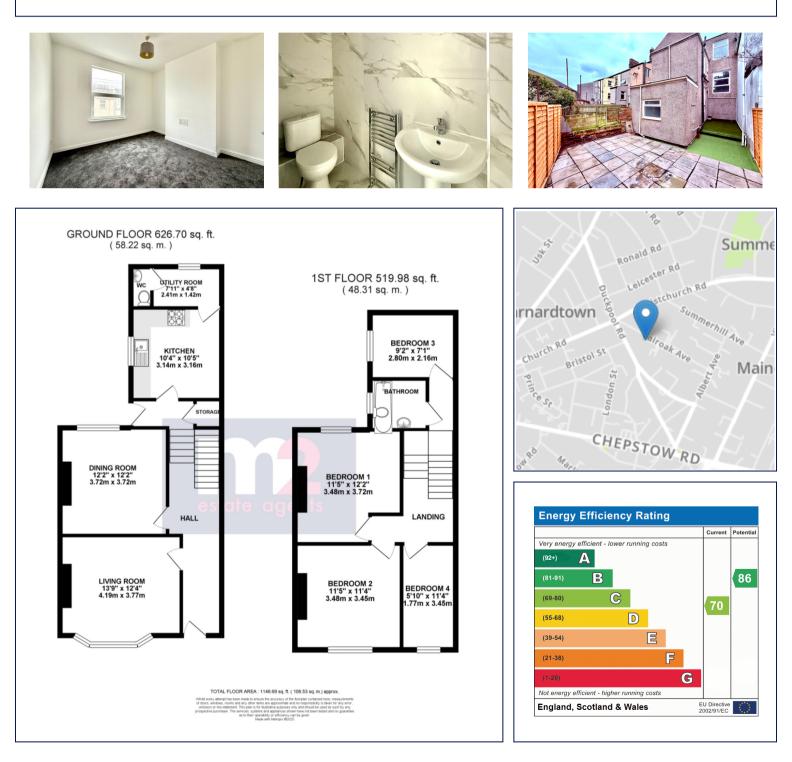

64 Fairoak Avenue, Newport. NP19 8FW £250,000 Tenure Freehold

- SPACIOUS MID TERRACE HOUSE
- RENOVATED THROUGHOUT
- 4 BEDROOMS
- REFITTED KITCHEN

- REFITTED BATHROOM
- UTILITY ROOM & W/C
- LIVING ROOM & DINING ROOM
- NO CHAIN

## \*NO CHAIN!! RENOVATED, 4 BEDROOM HOUSE WITH REFITTED KITCHEN, UTILITY ROOM, W/C, LIVING ROOM, DINING ROOM, REFITTED BATHROOM, EASY TO MAINTAIN REAR GARDEN & EXCELLENT TRANSPORT LINKS\*

Situated in the Maindee area of Newport is this renovated, four bedroom mid terrace house offering deceptively spacious family accommodation in this convenient location within walking distance to all local amenities, shops, bus routes, Newport City Centre whilst also having the easiest of access to junctions 24 & 25 of the M4.

Renovated throughout the property boasts spacious living accommodation briefly comprising, to the ground floor: entrance hall, living room, dining room, refitted kitchen, utility room and w/c. On the first floor: four bedrooms and a refitted bathroom. Outside to the front, is on street parking and to the rear, is an easily maintained garden with patio area fully enclosed with fencing.

The property further benefits from having a gas combi boiler, upvc double glazing and is being sold with no onward chain. Services:

Council Tax Band:

С

All room sizes are approximate. Electrical installations, plumbing, central heating and drainage installations are noted on the basis of a visual inspection only. They have not been tested and no warranty of condition of fitness for purpose is implied in their inclusion. Potential purchasers are warned that they must make their own enquiries as to the condition of the appliances, installations or any element of the structure or fabrics of the property.