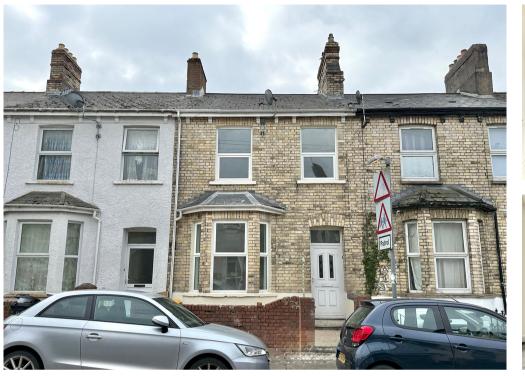

64 Fairoak Avenue, Newport. NP19 8FW £250,000 Tenure Freehold

- SPACIOUS MID TERRACE HOUSE
- RENOVATED THROUGHOUT
- 4 BEDROOMS
- REFITTED KITCHEN

- REFITTED BATHROOM
- UTILITY ROOM & W/C
- LIVING ROOM & DINING ROOM
- NO CHAIN

## \*NO CHAIN!! RENOVATED, 4 BEDROOM HOUSE WITH REFITTED KITCHEN, UTILITY ROOM, W/C, LIVING ROOM, DINING ROOM, REFITTED BATHROOM, EASY TO MAINTAIN REAR GARDEN & EXCELLENT TRANSPORT LINKS\*

Situated in the Maindee area of Newport is this renovated, four bedroom mid terrace house offering deceptively spacious family accommodation in this convenient location within walking distance to all local amenities, shops, bus routes, Newport City Centre whilst also having the easiest of access to junctions 24 & 25 of the M4.

Renovated throughout the property boasts spacious living accommodation briefly comprising, to the ground floor: entrance hall, living room, dining room, refitted kitchen, utility room and w/c. On the first floor: four bedrooms and a refitted bathroom. Outside to the front, is on street parking and to the rear, is an easily maintained garden with patio area fully enclosed with fencing.