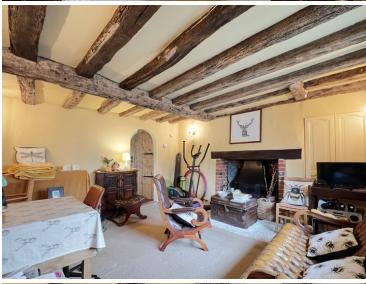

# michaels property consultants

- Deceptively Spacious And Captivating Grade II Cottage
- Living Room With Feature Inglenook
  Fireplace
- Two Bedrooms (Both With Vaulted Ceilings)
- First Floor Bathroom
- Sizeable Rear Garden With Large Garden Shed
- An Abundance Of Period Charm & Original Features Throughout
- Secondary Glazing Throughout

### Living Room

14' 0" x 13' 6" (4.27m x 4.11m)