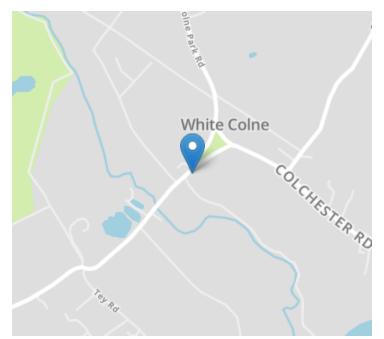

# 26 Colneford Hill, White Colne, Colchester, Essex. CO6 2PJ.

Nestled within the picturesque village of White Colne in Colchester, stands an iconic Grade II listed timber-framed cottage that exudes timeless charm and character. This enchanting abode is a true embodiment of historical elegance, showcasing a harmonious blend of exposed woodwork and timbers that whisper stories of the past.. With its distinctive architectural features and inviting presence, this cottage stands as a testament to the rich heritage of the area - believed to be dated back to the 14th Century.

#### Location