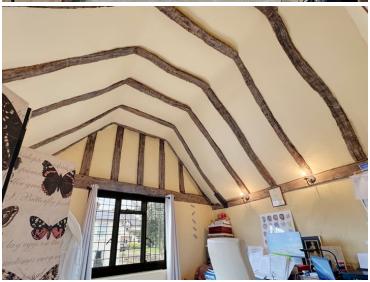

#### **Bedroom Two**

10' 6" x 7' 2" narrowing to 4' 0" (3.2m x 2.18m)

**Kitchen** 