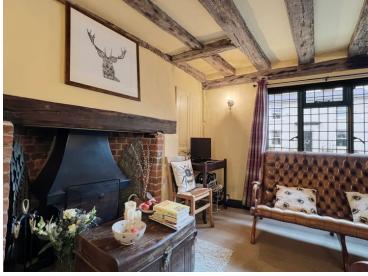

Bathroom
- Sizeable Rear Garden With Large Garden Shed
- An Abundance Of Period Charm & Original Features Throughout
- Secondary Glazing Throughout

# 26 Colneford Hill, White Colne, Colchester, Essex. CO6 2PJ.

Nestled within the picturesque village of White Colne in Colchester, stands an iconic Grade II listed timber-framed cottage that exudes timeless charm and character. This enchanting abode is a true embodiment of historical elegance, showcasing a harmonious blend of exposed woodwork and timbers that whisper stories of the past.. With its distinctive architectural features and inviting presence, this cottage stands as a testament to the rich heritage of the area - believed to be dated back to the 14th Century.





# Property Details.

### **Room Measurements**

### Living Room







14' 0" x 13' 6" (4.27m x 4.11m)

### **Bedroom One**





15'0" x 11'3" (4.57m x 3.43m)

#### **Bedroom Two**



10' 6" x 7' 2" narrowing to 4' 0" (3.2m x 2.18m)

**Kitchen** 

# Property Details.

# Bathroom



7' 0" x 4' 4" max (2.13m x 1.32m)

# Property Details.

## Floorplans



Whilst every attempt has been made to ensure the accuracy of the flooplan costained here, measurements of doors, windows, norm and any other terms are approximate and to responsibility in taken for any error, amission or maintainers. This pain is not insure way suppose only and thead be used as such by any prospective purchase. The services, systems and appliances those have to been termed and no parameter at their parameter.

#### Location



#### **Energy Ratings**

We have not carried out a structural sur