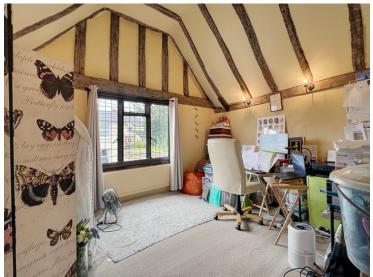

#### **Bedroom Two**

10' 6" x 7' 2" narrowing to 4' 0" (3.2m x 2.18m)

**Kitchen** 