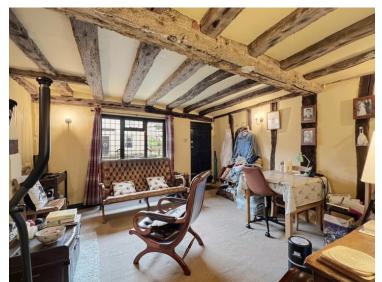

# michaels property consultants

- Deceptively Spacious And Captivating Grade II Cottage
- Living Room With Feature Inglenook
  Fireplace
- Two Bedrooms (Both With Vaulted Ceilings)
- First Floor Bathroom
- Sizeable Rear Garden With Large Garden Shed
- An Abundance Of Period Charm & Original Features Throughout
- Secondary Glazing Throughout

### Living Room

14' 0" x 13' 6" (4.27m x 4.11m)