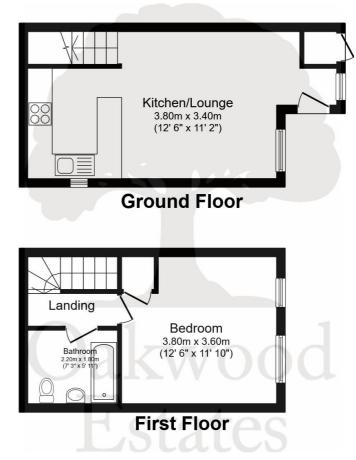

#### Total floor area 46.6 sq.m. (501 sq.ft.) approx

This plan is for illustration purposes only and may not be representative of the property. Plan not to scale. Powered by PropertyBox

Prospective purchasers should be aware that these sales particulars are intended as a general guide only and room sizes should not be relied upon for carpets or furnishing. We have not carried out any form of survey nor have we tested any appliance or services, mechanical or electrical. All maps are supplied by Goview.co.uk from Ordnance Survey mapping. Care has been taken in the preparation of these sales particulars, which are thought to be materially correct, although their accuracy is not guaranteed and they do not form part of any contract.