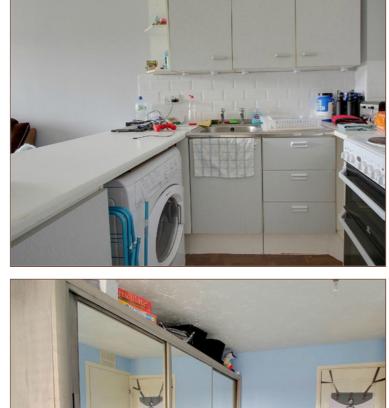

# Property Images

This well presented one bedroom starter home is located on a popular residential cul-de-sac in the charming village of Datchet. The property is well presented throughout and the ground floor features a contemporary 22ft open plan kitchen/living area with cream ceramic units and engineered wood flooring. On the first floor there is a double bedroom and a modern three piece bathroom. Externally there is a garden to the front and allocated parking for one car with ample visitor parking available. The property is an excellent first time purchase or investment. Oakwood