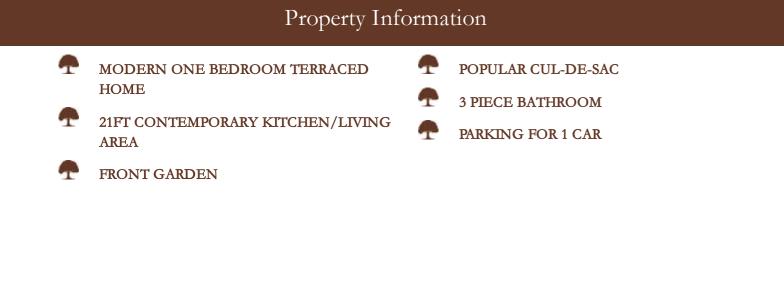

# Property Images

This well presented one bedroom starter home is located on a popular residential cul-de-sac in the charming village of Datchet. The property is well presented throughout and the ground floor features a contemporary 22ft open plan kitchen/living area with cream ceramic units and engineered wood flooring. On the first floor there is a double bedroom and a modern three piece bathroom. Externally there is a garden to the front and allocated parking for one car with ample visitor parking available. The property is an excellent first time purchase or investment. Oakwood

### External

There is a garden to the front and allocated parking for one car with ample visitor parking available.