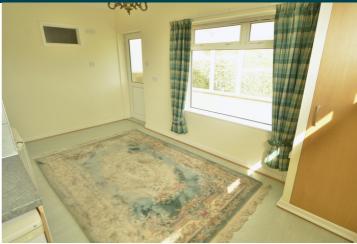

### SPECIFICATIONS

Lounge/Diner 4.63m x 2.55m (15' 2" x 8' 4")

**Kitchen** 3.04m x 1.82m (10' 0" x 6' 0")

**Conservatory** 4.96m x 1.41m (16' 3" x 4' 8")

Bedroom 3.96m x 2.92m (13' 0" x 9' 7")

**Shower Room** 2.34m x 1.10m (7' 8" x 3' 7")