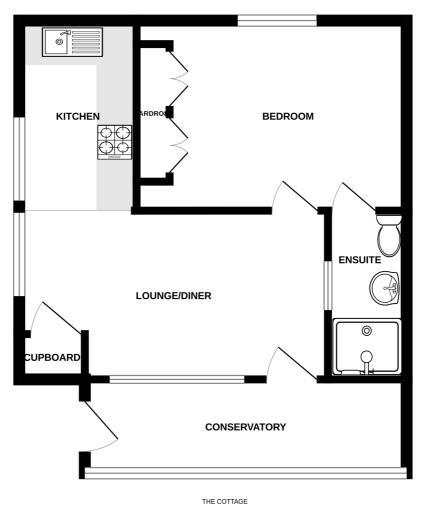

### SPECIFICATIONS

Lounge/Diner 4.63m x 2.55m (15' 2" x 8' 4")

**Kitchen** 3.04m x 1.82m (10' 0" x 6' 0")

**Conservatory** 4.96m x 1.41m (16' 3" x 4' 8")

Bedroom 3.96m x 2.92m (13' 0" x 9' 7")

**Shower Room** 2.34m x 1.10m (7' 8" x 3' 7")

#### **GROUND FLOOR**

Whild every stiengt has been made to ensure the accuracy of the floorplan contained here, measurement of doors, windows, coment and any other limes are approximative and nor responsibility to taken for any error, omission or mis-statement. This plan is for illustrative purposes only and should be used as such by any prospective purchaser. The services, systems and appliances shown have not been tested and no guarante as to their operability or efficiency can be given. Made with Metropic ©2023.