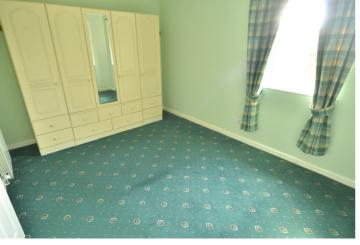

### SPECIFICATIONS

Lounge/Diner 4.63m x 2.55m (15' 2" x 8' 4")

**Kitchen** 3.04m x 1.82m (10' 0" x 6' 0")

**Conservatory** 4.96m x 1.41m (16' 3" x 4' 8")

Bedroom 3.96m x 2.92m (13' 0" x 9' 7")

**Shower Room** 2.34m x 1.10m (7' 8" x 3' 7")

#### PRICE INCLUDES

Curtains, carpets and light fittings.