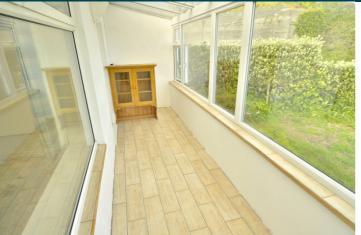

### SPECIFICATIONS

Lounge/Diner 4.63m x 2.55m (15' 2" x 8' 4")

**Kitchen** 3.04m x 1.82m (10' 0" x 6' 0")

**Conservatory** 4.96m x 1.41m (16' 3" x 4' 8")

Bedroom 3.96m x 2.92m (13' 0" x 9' 7")

**Shower Room** 2.34m x 1.10m (7' 8" x 3' 7")