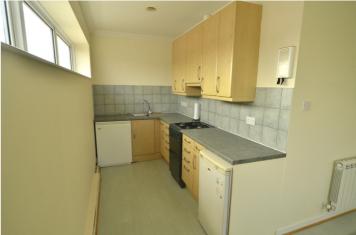

### SPECIFICATIONS

Lounge/Diner 4.63m x 2.55m (15' 2" x 8' 4")

**Kitchen** 3.04m x 1.82m (10' 0" x 6' 0")

**Conservatory** 4.96m x 1.41m (16' 3" x 4' 8")

Bedroom 3.96m x 2.92m (13' 0" x 9' 7")

**Shower Room** 2.34m x 1.10m (7' 8" x 3' 7")

#### **APPLIANCES INCLUDED**

- Washing machine
- Oven and extractor fan
- Gas four ring hob
- Fridge