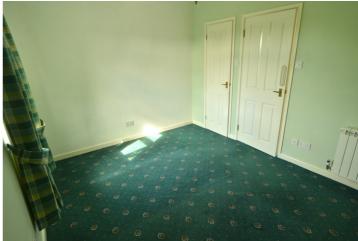

### SPECIFICATIONS

Lounge/Diner 4.63m x 2.55m (15' 2" x 8' 4")

**Kitchen** 3.04m x 1.82m (10' 0" x 6' 0")

**Conservatory** 4.96m x 1.41m (16' 3" x 4' 8")

Bedroom 3.96m x 2.92m (13' 0" x 9' 7")

**Shower Room** 2.34m x 1.10m (7' 8" x 3' 7")