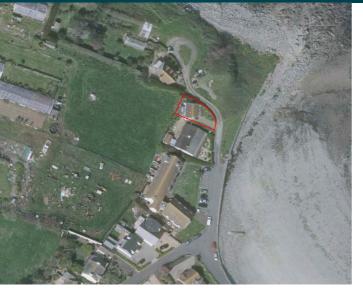

## The Cottage

Waters Edge | La Rue Du Crocq | St Saviour |

This well maintained one bedroom cottage is situated in a quiet picturesque location with fantastic sea and coastal views and Richmond beach on your doorstep. Accommodation comprises entrance porch, kitchen/lounge, double bedroom with fitted wardrobes and a shower room. The property benefits from a small lawned area and domestic greenhouse. Allocated parking for one car with public parking nearby. Regret no smokers. Not suitable for pets or children. Available immediately.

#### Parking

Allocated parking for one car with public parking nearby.

#### Garden

The property benefits from a small lawned area and domestic greenhouse.

#### SPECIAL FEATURES

- Sea views
- Allocated parking
- Quiet and desirable location