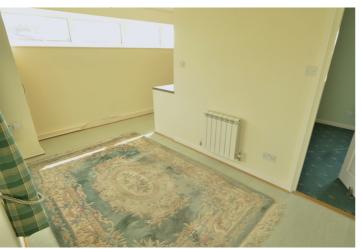

### SPECIFICATIONS

Lounge/Diner 4.63m x 2.55m (15' 2" x 8' 4")

**Kitchen** 3.04m x 1.82m (10' 0" x 6' 0")

**Conservatory** 4.96m x 1.41m (16' 3" x 4' 8")

Bedroom 3.96m x 2.92m (13' 0" x 9' 7")

**Shower Room** 2.34m x 1.10m (7' 8" x 3' 7")

#### SERVICES

Mains water, electricity and drainage. Oil fired central heating.