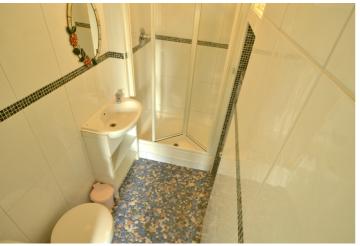

### SPECIFICATIONS

Lounge/Diner 4.63m x 2.55m (15' 2" x 8' 4")

**Kitchen** 3.04m x 1.82m (10' 0" x 6' 0")

**Conservatory** 4.96m x 1.41m (16' 3" x 4' 8")

Bedroom 3.96m x 2.92m (13' 0" x 9' 7")

**Shower Room** 2.34m x 1.10m (7' 8" x 3' 7")