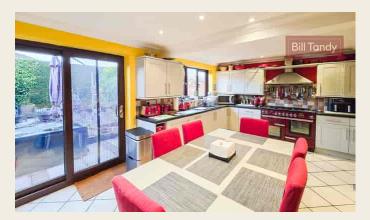

" into bay x 11' 11")

# **OPEN PLAN DINING KITCHEN**

5.74m x 3.68m max (18' 10" x 12' 1" max)

# FIRST FLOOR LANDING

having a range of doors opening to:

# **BEDROOM ONE**

4.01m x 3.72m (13' 2" x 12' 2") with door to:

# **EN SUITE SHOWER ROOM**

1.72m x 1.56m (5' 8" x 5' 1")

# **BEDROOM TWO**

3.72m max x 3.11m (12' 2" max x 10' 2")

# **BEDROOM THREE**

2.23m x 2.22m (7' 4" x 7' 3")



#### **BEDROOM FOUR**

2.33m x 1.99m (7' 8" x 6' 6")

# **SHOWER ROOM**

2.07m x 1.71m (6' 9" x 5' 7")

#### **DOUBLE GARAGE**

5.75m x 5.41m (18' 10" x 17' 9")

# **COUNCIL TAX**

Band C.

# **FURTHER INFORMATION/SUPPLIES**

Mains drainage, water, electricity and gas connected. For broadband and mobile phone speeds and coverage, please refer to the website below: https://checker.ofcom.org.uk/









#### **TENURE**

Our client advises us that the property is Freehold. Should you proceed with the purchase of the property these details must be verified by your solicitor.

#### **VIEWING**

By arrangement with the Selling Agents, Bill Tandy and Company, 3 Bore Street, Lichfield, Staffordshire, WS13 6LJ on 01543 419400 or lichfield@billtandy.co.uk

Whilst we endeavour to make our sales details accurate, if there is any point which is of importance to you, please contact the office, particularly if travelling some distance to view the property. Likewise the mention of any appliance and/or services does not imply that they are in full and efficient working order.







1 HAWKESMOOR DRIVE, LICHFIELD WS14 9YH

Whilst every attempt has been made to ensure the accuracy of the floorplan conta