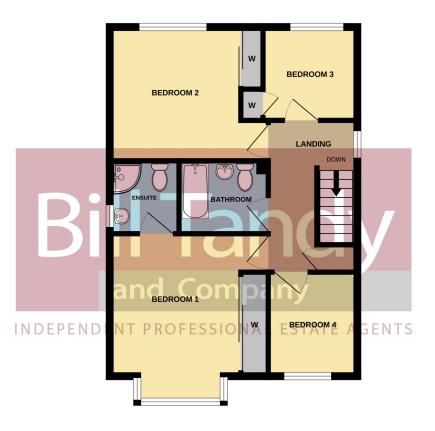

# FIRST FLOOR LANDING

having a range of doors opening to:

# **BEDROOM ONE**

4.01m x 3.72m (13' 2" x 12' 2") with door to:

# **EN SUITE SHOWER ROOM**

1.72m x 1.56m (5' 8" x 5' 1")

# **BEDROOM TWO**

3.72m max x 3.11m (12' 2" max x 10' 2")

# **BEDROOM THREE**

2.23m x 2.22m (7' 4" x 7' 3")

#### **BEDROOM FOUR**

2.33m x 1.99m (7' 8" x 6' 6")

# **SHOWER ROOM**

2.07m x 1.71m (6' 9" x 5' 7")

1 HAWKESMOOR DRIVE, LICHFIELD WS14 9YH

Whilst every attempt has been made to ensure the accuracy of the floorplan contained here, measurements of doors, windows, rooms and any other items are approximate and no responsibility laken for any error, omission or mis-statement. This plan is for illustrative purposes only and should be used as such by any prospective purchaser. The services, systems and appliances shown have not been tested and no guarantee as to their operability or efficiency can be given.