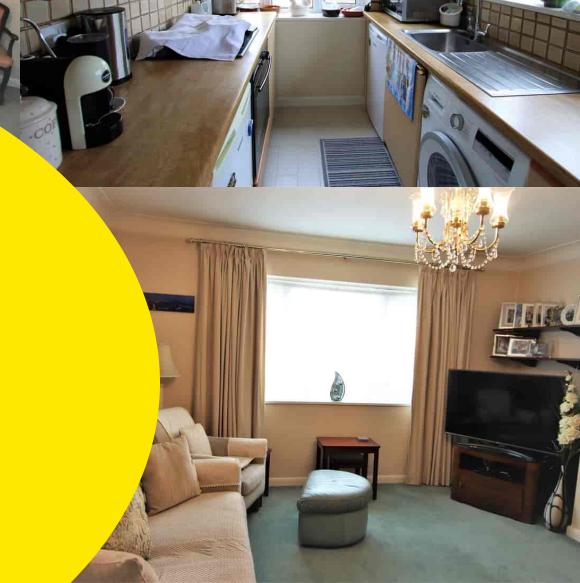

It has three bedrooms, which offers the flexibility to use one as a dining room.

The reception room is a very generous size, as is the main bedroom.

Unusually, is also has the benefit of both a private garage and off street parking to the front.