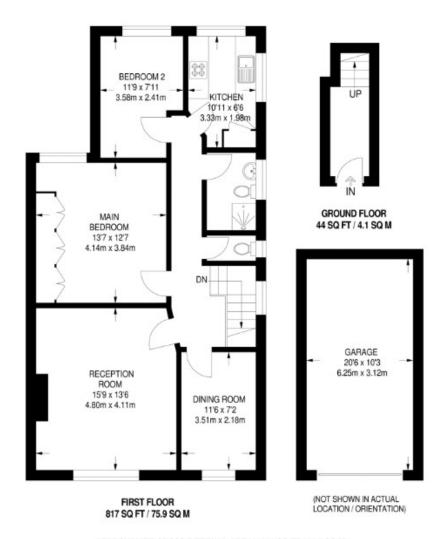

This spacious first floor maisonette occupies approximately 861 square feet, and is situated literally minutes from Edgware and Stanmore, with both of the areas shopping centres, many transport links and amenities.

It has three bedrooms, which offers the flexibility to use one as a dining room.

The reception room is a very generous size, as is the main bedroom.

Unusually, is also has the benefit of both a private garage and off street parking to the front.

- MAISONETTE
- OFF STREET PARKING
- FLEXIBLE ACCOMMODATION

- THREE BEDROOMS
- CLOSE TO LOCAL AMENITIES AND TRANSPORT LINKS
- BRIGHT AND SPACIOUS PROPERTY

- GARAGE
- LONG LEASE
- LOFT ACCESS

APPROXIMATE GROSS INTERNAL AREA = 861 SQ FT / 80.0 SQ M GARAGE = 215 SQ FT / 20.0 SQ M TOTAL = 1076 SQ FT / 100.0 SQ M