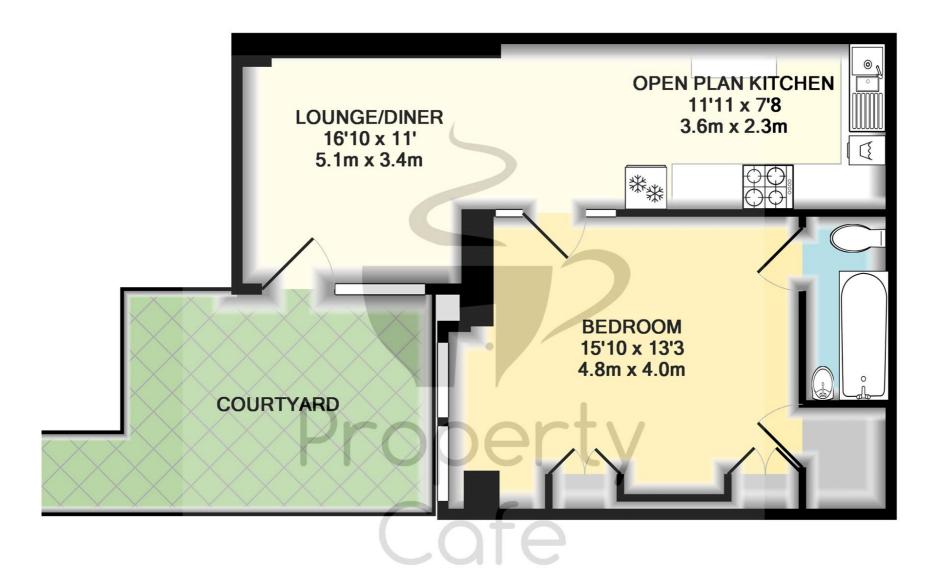

## TOTAL APPROX. FLOOR AREA 491 SQ.FT. (45.6 SQ.M.)

Whilst every attempt has been made to ensure the accuracy of the floor plan contained here, measurements of doors, windows, rooms and any other items are approximate and no responsibility is taken for any error, omission, or mis-statement. This plan is for illustrative purposes only and should be used as such by any prospective purchaser. The services, systems and appliances shown have not been tested and no guarantee as to their operability or efficiency can be given Made with Metropix ©2015