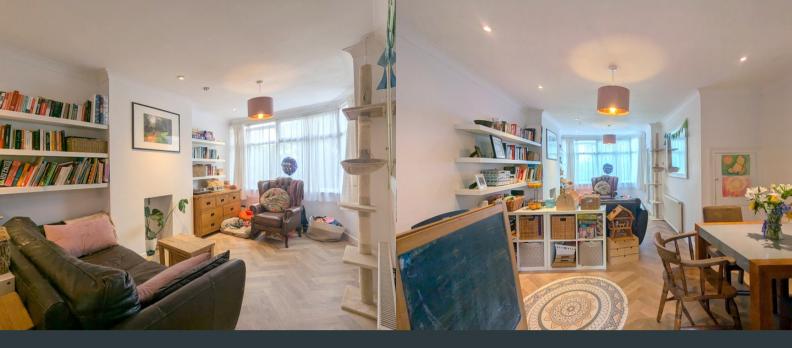

#### Lounge/ Diner

3.99m x 6.88m (13' 1" x 22' 7") Front aspect double glazed bay window, laminate flooring, two wall mounted radiators, under stair storage cupboard and ample space for lounge and dining room furniture.