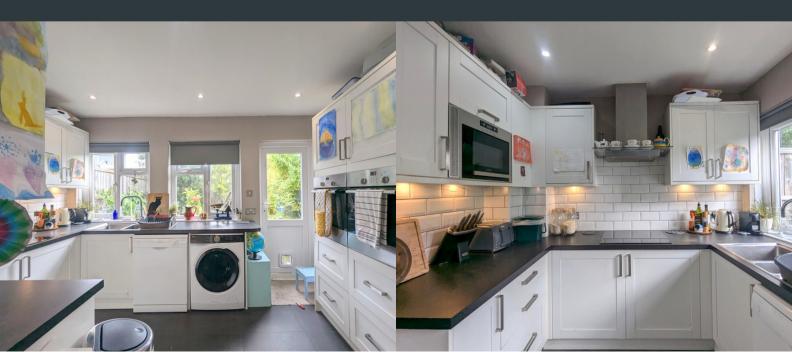

#### Kitchen

3.99m x 3.15m (13' 1" x 10' 4") Rear aspect double glazed window and door to garden. A modern range of eye and base level units with integrated dual ovens, fridge/ freezer, 1.5 bowl drainage sink, induction hob, extractor fan and space for dishwasher and washer/ dryer.