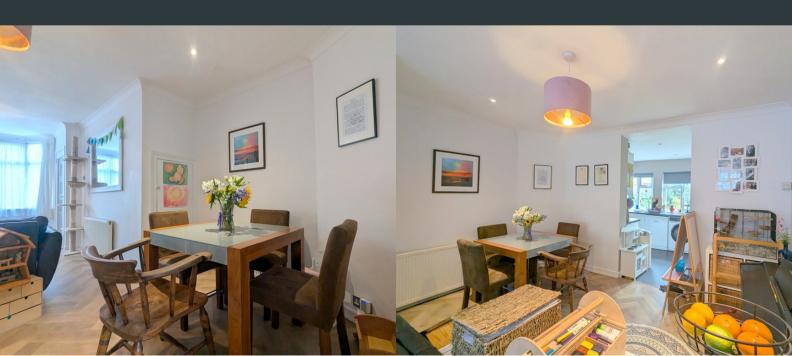

#### Lounge/ Diner

3.99m x 6.88m (13' 1" x 22' 7") Front aspect double glazed bay window, laminate flooring, two wall mounted radiators, under stair storage cupboard and ample space for lounge and dining room furniture.