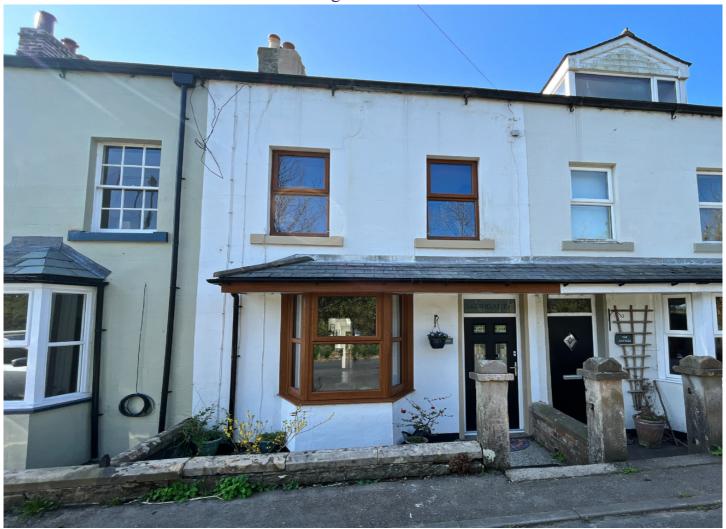

## Marigarth, Belle Vue, Papcastle, Cockermouth CA13 0NT

Price £300,000

We love this fabulous and elegant bay fronted terrace home in Belle View, Papcastle. Improved by the owners including a new roof and rendering amongst other things, this wonderful home boasts two reception rooms, the living room having a bay window and multi fuel stove, a statement kitchen/breakfast room in a rear extension with four Velux windows letting in an abundance of light, a useful ground floor WC, four decent bedrooms spread over two floors, a stylish bathroom with shower enclosure plus bath and a charming cottage style garden with useful workshop and a separate vegetable garden. All within sauntering distance of the Belle View pub too! This won't take many viewings to find a new owner so call us quick and book in an early viewing