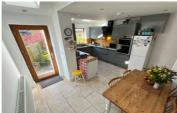

## Marigarth, Belle Vue, Papcastle, Cockermouth CA13 0NT

Price £300,000

We love this fabulous and elegant bay fronted terrace home in Belle View, Papcastle. Improved by the owners including a new roof and rendering amongst other things, this wonderful home boasts two reception rooms, the living room having a bay window and multi fuel stove, a statement kitchen/breakfast room in a rear extension with four Velux windows letting in an abundance of light, a useful ground floor WC, four decent bedrooms spread over two floors, a stylish bathroom with shower enclosure plus bath and a charming cottage style garden with useful workshop and a separate vegetable garden. All within sauntering distance of the Belle View pub too! This won't take many viewings to find a new owner so call us quick and book in an early viewing