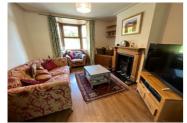

## Marigarth, Belle Vue, Papcastle, Cockermouth CA13 0NT

Price £300,000

We love this fabulous and elegant bay fronted terrace home in Belle View, Papcastle. Improved by the owners including a new roof and rendering amongst other things, this wonderful home boasts two reception rooms, the living room having a bay window and multi fuel stove, a statement kitchen/breakfast room in a rear extension with four Velux windows letting in an abundance of light, a useful ground floor WC, four decent bedrooms spread over two floors, a stylish bathroom with shower enclosure plus bath and a charming cottage style garden with useful workshop and a separate vegetable garden. All within sauntering distance of the Belle View pub too! This won't take many viewings to find a new owner so call us quick and book in an early viewing