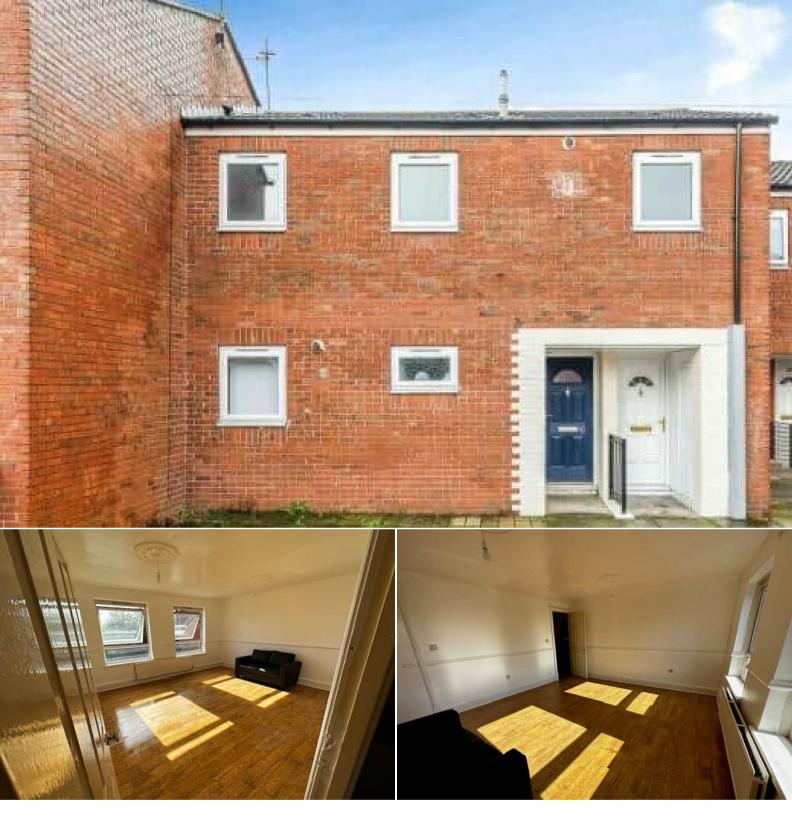

## Macbeth Street Liverpool

Bettermove are proud to present this 2 bedroom Maisonette in a sought after residential area of Liverpool available with no forward chain.

The property benefits from double glazing, gas central heating throughout and has off street parking available via an allocated parking space. The council tax band is A.

This is a leasehold property with 107 years remaining on the lease; the ground rent is £10 per annum and the service charge is approximately £396.58 per annum.

The interior of this beautifully presented property comprises a private entrance from the ground floor which leads to access to the private rear garden and the first floor living space. On the first floor there is a spacious reception room, 2 bedrooms, the fitted kitchen and the bathroom. The exterior of the property boasts a private rear garden, perfect for enjoying the summer months.

Located in the popular residential area of Liverpool, the property is close to a range of amenities, including shops, supermarkets, restaurants and pubs. Excellent transport connections can be found from Bank Hall and Kirkdale Train Stations, the A59 and many local bus routes. The flat is located exactly 1.5 miles to Bramley-moore dock stadium and 1.9 miles to Anfield stadium.