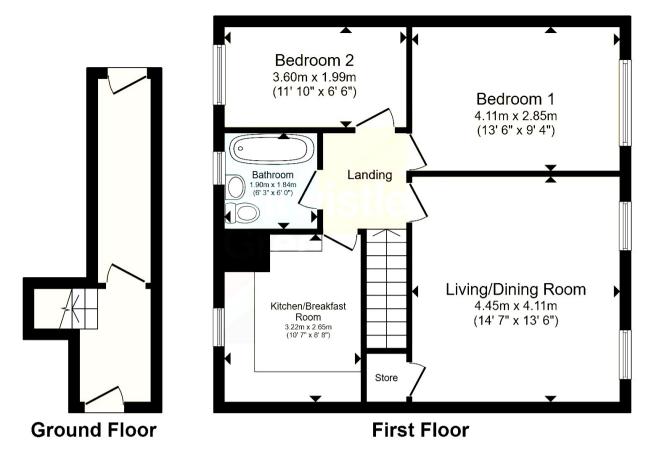

Paying this fee ensures that the seller takes their property off the market and reserves it exclusively for you, therefore eliminating the risk of gazumping and aborted costs.

Total floor area 66.1 m<sup>2</sup> (711 sq.ft.) approx

This floorplan is for illustrative purposes only and is not drawn to scale. Measurements, floor-areas, openings and orientations are approximate. They should not be relied upon for any purpose and do not form any part of an agreement. No liability is taken for any error or mis-statement. All parties must rely on their own inspections.