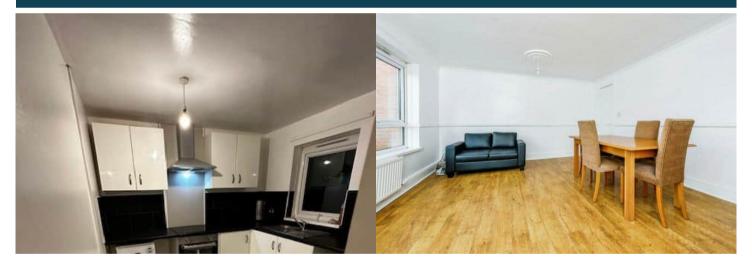

This is a leasehold property with 107 years remaining on the lease; the ground rent is £10 per annum and the service charge is approximately £396.58 per annum.

The interior of this beautifully presented property comprises a private entrance from the ground floor which leads to access to the private rear garden and the first floor living space. On the first floor there is a spacious reception room, 2 bedrooms, the fitted kitchen and the bathroom. The exterior of the property boasts a private rear garden, perfect for enjoying the summer months.