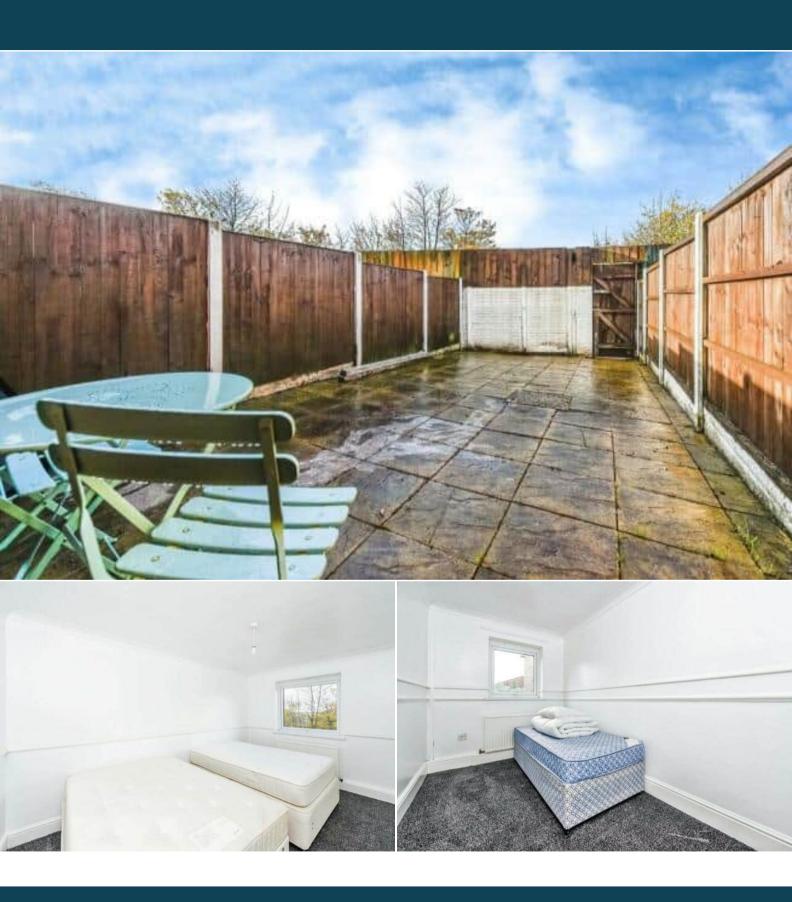

This is a leasehold property with 107 years remaining on the lease; the ground rent is £10 per annum and the service charge is approximately £396.58 per annum.

The interior of this beautifully presented property comprises a private entrance from the ground floor which leads to access to the private rear garden and the first floor living space. On the first floor there is a spacious reception room, 2 bedrooms, the fitted kitchen and the bathroom. The exterior of the property boasts a private rear garden, perfect for enjoying the summer months.