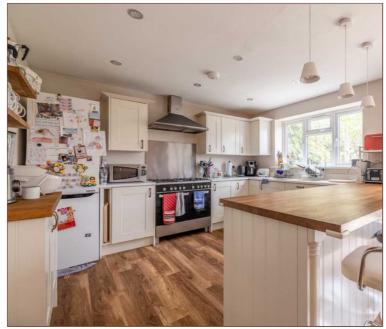

This three double bedroom detached chalet bungalow is situated on a sought-after road and offers flexible and spacious living accommodation stretching to just over 1500 sq ft. The ground floor features an open plan kitchen/diner with breakfast bar measuring 22ft with patio doors onto the rear garden, a 21ft living room with double bay windows and a fireplace, a very spacious family bathroom, a utility room, and a double bedroom with plenty of space for wardrobes. To the first floor the principle bedroom measures 16ft and has plenty of cupboard space whilst the second bedroom is also a double with eaves storage. Externally the large rear garden is well enclosed and mainly laid to lawn and incorporates a patio area ideal for summer dining. To the front there is a lawn which can be used as off street parking for a car along with a separate driveway with further parking for two cars and a garage. Situated on a large plot and on the outskirts of Datchet Village (Waterloo Line) this property makes for an ideal family home due to its spacious and flexible living space and convenient location close to sought after schools and local amenities.

Oakwood Estates

KITCHEN/DINER

16 FT. MAIN BEDROOM

LARGE GARDEN

P EPC - E