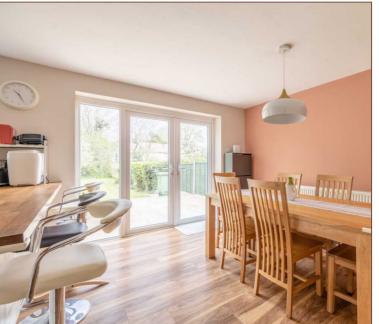

This three double bedroom detached chalet bungalow is situated on a sought-after road and offers flexible and spacious living accommodation stretching to just over 1500 sq ft. The ground floor features an open plan kitchen/diner with breakfast bar measuring 22ft with patio doors onto the rear garden, a 21ft living room with double bay windows and a fireplace, a very spacious family bathroom, a utility room, and a double bedroom with plenty of space for wardrobes. To the first floor the principle bedroom measures 16ft and has plenty of cupboard space whilst the second bedroom is also a double with eaves storage. Externally the large rear garden is well enclosed and mainly laid to lawn and incorporates a patio area ideal for summer dining. To the front there is a lawn which can be used as off street parking for a car along with a separate driveway with further parking for two cars and a garage. Situated on a large plot and on the outskirts of Datchet Village (Waterloo Line) this property makes for an ideal family home due to its spacious and flexible living space and convenient location close to sought after schools and local amenities.