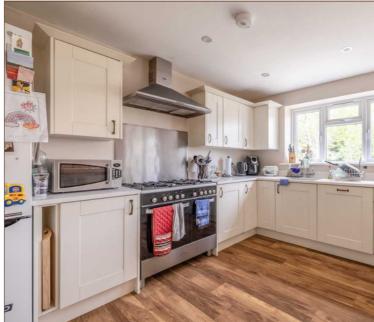

This three double bedroom detached chalet bungalow is situated on a sought-after road and offers flexible and spacious living accommodation stretching to just over 1500 sq ft. The ground floor features an open plan kitchen/diner with breakfast bar measuring 22ft with patio doors onto the rear garden, a 21ft living room with double bay windows and a fireplace, a very spacious family bathroom, a utility room, and a double bedroom with plenty of space for wardrobes. To the first floor the principle bedroom measures 16ft and has plenty of cupboard space whilst the second bedroom is also a double with eaves storage. Externally the large rear garden is well enclosed and mainly laid to lawn and incorporates a patio area ideal for summer dining. To the front there is a lawn which can be used as off street parking for a car along with a separate driveway with further parking for two cars and a garage. Situated on a large plot and on the outskirts of Datchet Village (Waterloo Line) this property makes for an ideal family home due to its spacious and flexible living space and convenient location close to sought after schools and local amenities.

Oakwood Estates

KITCHEN/DINER

16 FT. MAIN BEDROOM

LARGE GARDEN

P EPC - E