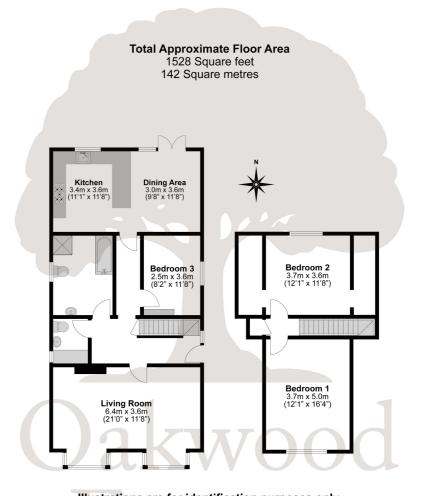

This three double bedroom detached chalet bungalow is situated on a sought-after road and offers flexible and spacious living accommodation stretching to just over 1500 sq ft. The ground floor features an open plan kitchen/diner with breakfast bar measuring 22ft with patio doors onto the rear garden, a 21ft living room with double bay windows and a fireplace, a very spacious family bathroom, a utility room, and a double bedroom with plenty of space for wardrobes. To the first floor the principle bedroom measures 16ft and has plenty of cupboard space whilst the second bedroom is also a double with eaves storage. Externally the large rear garden is well enclosed and mainly laid to lawn and incorporates a patio area ideal for summer dining. To the front there is a lawn which can be used as off street parking for a car along with a separate driveway with further parking for two cars and a garage. Situated on a large plot and on the outskirts of Datchet Village (Waterloo Line) this property makes for an ideal family home due to its spacious and flexible living space and convenient location close to sought after schools and local amenities.

## External

The large garden is mainly laid to lawn and incorporates a patio area ideal for summer dining. To the front there is a front lawn which can be used for off street parking for a car. A further driveway for parking with two cars and garage.

Council Tax Band E

Illustrations are for identification purposes only, measurements are approximate, not to scale.

Prospective purchasers should be aware that these sales particulars are intended as a general guide only and room sizes should not be relied upon for carpets or furnishing. We have not carried out any form of survey nor have we tested any appliance or services, mechanical or electrical. All maps are supplied by Goview.co.uk from Ordnance Survey mapping. Care has been taken in the preparation of these sales particulars, which are thought to be materially correct, although their accuracy is not guaranteed and they do not form part of any contract.