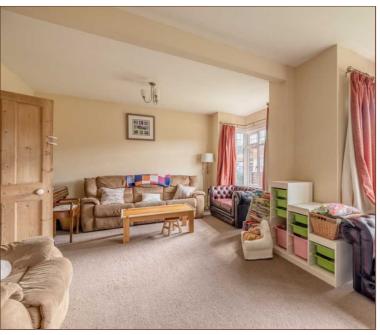

This three double bedroom detached chalet bungalow is situated on a sought-after road and offers flexible and spacious living accommodation stretching to just over 1500 sq ft. The ground floor features an open plan kitchen/diner with breakfast bar measuring 22ft with patio doors onto the rear garden, a 21ft living room with double bay windows and a fireplace, a very spacious family bathroom, a utility room, and a double bedroom with plenty of space for wardrobes. To the first floor the principle bedroom measures 16ft and has plenty of cupboard space whilst the second bedroom is also a double with eaves storage. Externally the large rear garden is well enclosed and mainly laid to lawn and incorporates a patio area ideal for summer dining. To the front there is a lawn which can be used as off street parking for a car along with a separate driveway with further parking for two cars and a garage. Situated on a large plot and on the outskirts of Datchet Village (Waterloo Line) this property makes for an ideal family home due to its spacious and flexible living space and convenient location close to sought after schools and local amenities.