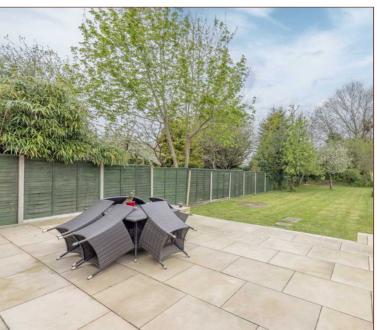

This three double bedroom detached chalet bungalow is situated on a sought-after road and offers flexible and spacious living accommodation stretching to just over 1500 sq ft. The ground floor features an open plan kitchen/diner with breakfast bar measuring 22ft with patio doors onto the rear garden, a 21ft living room with double bay windows and a fireplace, a very spacious family bathroom, a utility room, and a double bedroom with plenty of space for wardrobes. To the first floor the principle bedroom measures 16ft and has plenty of cupboard space whilst the second bedroom is also a double with eaves storage. Externally the large rear garden is well enclosed and mainly laid to lawn and incorporates a patio area ideal for summer dining. To the front there is a lawn which can be used as off street parking for a car along with a separate driveway with further parking for two cars and a garage. Situated on a large plot and on the outskirts of Datchet Village (Waterloo Line) this property makes for an ideal family home due to its spacious and flexible living space and convenient location close to sought after schools and local amenities.

## External

The large garden is mainly laid to lawn and incorporates a patio area ideal for summer dining. To the front there is a front lawn which can be used for off street parking for a car. A further driveway for parking with two cars and garage.