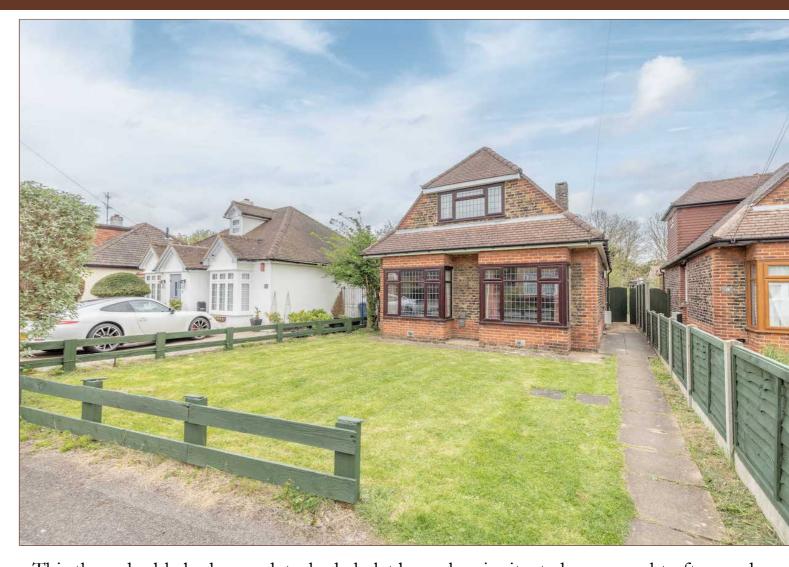

This three double bedroom detached chalet bungalow is situated on a sought-after road and offers flexible and spacious living accommodation stretching to just over 1500 sq ft. The ground floor features an open plan kitchen/diner with breakfast bar measuring 22ft with patio doors onto the rear garden, a 21ft living room with double bay windows and a fireplace, a very spacious family bathroom, a utility room, and a double bedroom with plenty of space for wardrobes. To the first floor the principle bedroom measures 16ft and has plenty of cupboard space whilst the second bedroom is also a double with eaves storage. Externally the large rear garden is well enclosed and mainly laid to lawn and incorporates a patio area ideal for summer dining. To the front there is a lawn which can be used as off street parking for a car along with a separate driveway with further parking for two cars and a garage. Situated on a large plot and on the outskirts of Datchet Village (Waterloo Line) this property makes for an ideal family home due to its spacious and flexible living space and convenient location close to sought after schools and local amenities.