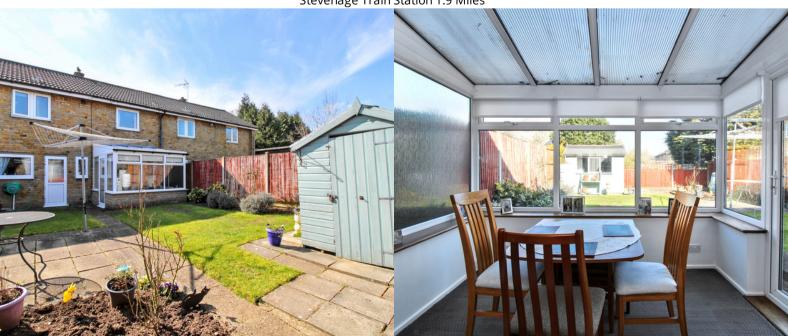

## Conservatory

2.3m x 2.7m (7' 7" x 8' 10")

Brick base surround with windows to all aspect. Door to side. Radiator.

# **REAR GARDEN**

Fully enclosed rear garden with patio area and grass area.

Stevenage 29, Shephall Green, Stevenage, SG2 9XS 01438 572020 linzi.davis@kalmestateagents.co.uk