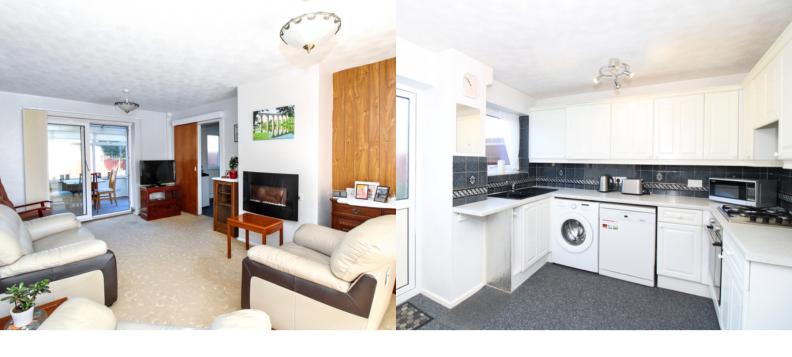

## **LOUNGE**

5.3m x 3.4m (17' 5" x 11' 2")

Good size lounge with window to front aspect. Radiator. Sliding patio door, leading to the conservatory.

#### **KITCHEN**

2.89m x 3.7m (9' 6" x 12' 2")

Kitchen with a range of wall and base units with a worksurface over. Gas hob, washing machine and dish washer. Door to rear.