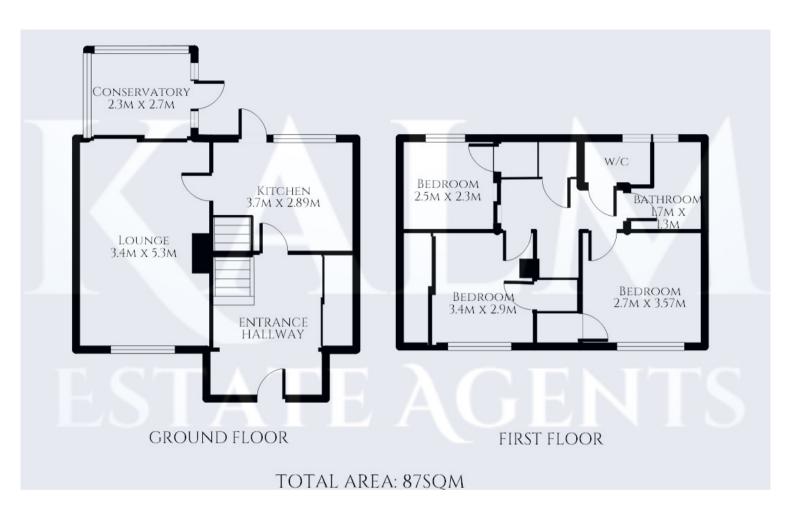

#### **GROUND FLOOR**

#### **ENTRANCE HALLWAY**

With a porch to the front, the entrance hallway is now a large open space with stairs to the first floor and storage cupboards with sliding doors.

## **LOUNGE**

5.3m x 3.4m (17' 5" x 11' 2")

Good size lounge with window to front aspect. Radiator. Sliding patio door, leading to the conservatory.

#### **KITCHEN**

2.89m x 3.7m (9' 6" x 12' 2")

Kitchen with a range of wall and base units with a worksurface over. Gas hob, washing machine and dish washer. Door to rear.

## Conservatory

2.3m x 2.7m (7' 7" x 8' 10")

Brick base surround with windows to all aspect. Door to side. Radiator.

# **FIRST FLOOR**

#### FIRST FLOOR LANDING

Doors to all bedrooms and bathroom. Access to boarded loft via hatch.

## **BEDROOM ONE**

3.40m x 2.9m (11' 2" x 9' 6")

Double bedroom with window to front aspect. Fitted cupboard. Radiator.

#### **BEDROOM TWO**

2.7m x 3.57m (8' 10" x 11' 9")

Double bedroom with window to front aspect. Fitted cupboard. Radiator.

## **BEDROOM THREE**

2.5m x 2.3m (8' 2" x 7' 7")

Bedroom with window to rear aspect. Fitted cupboard. Radiator.

#### **BATHROOM**

1.3m x 1.7m (4' 3" x 5' 7")

Side panel bath with wash hand basin and heated towel rail. Window to rear aspect.

## **BATHROOM**

W/C with window to rear aspect.