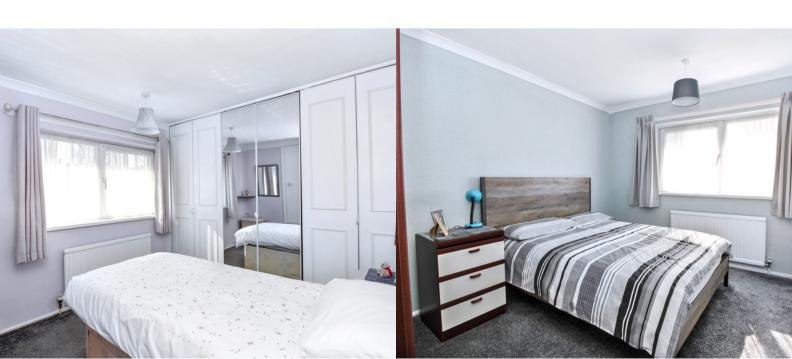

## **BEDROOM ONE**

3.40m x 2.9m (11' 2" x 9' 6")

Double bedroom with window to front aspect. Fitted cupboard. Radiator.

#### **BEDROOM TWO**

2.7m x 3.57m (8' 10" x 11' 9")

Double bedroom with window to front aspect. Fitted cupboard. Radiator.

## **BEDROOM THREE**

2.5m x 2.3m (8' 2" x 7' 7")

Bedroom with window to rear aspect. Fitted cupboard. Radiator.