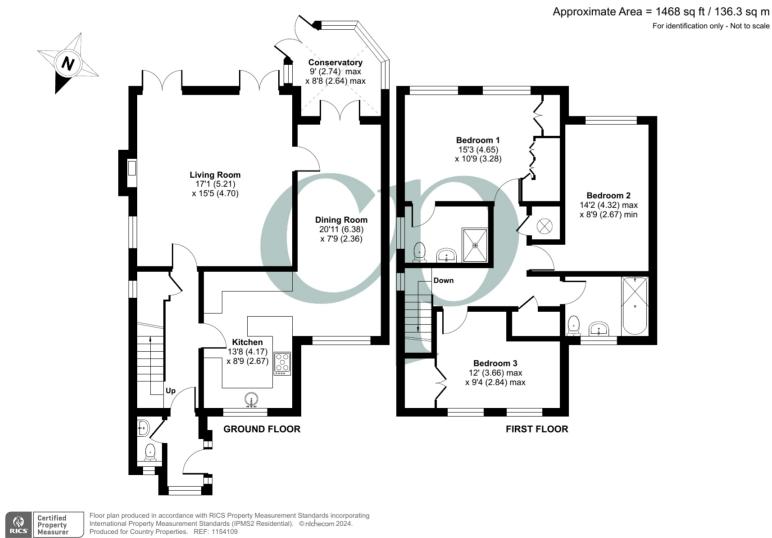

## **Ground Floor**

#### Living Room

17' 1" x 15' 5" (5.21m x 4.70m) Dual aspect with two double glazed French doors opening onto rear garden and double glazed window to side. Two radiators. Door into:

#### Dining/Family Room

20' 11" x 7' 9" (6.38m x 2.36m) Double glazed window to front. Radiator. Open plan into family room.

#### Kitchen

13' 8" x 8' 9" (4.17m x 2.67m) A range of wall and base units with complementary worksurfaces and tiled splashbacks. Ceramic one & half bowl sink with drainer and swan neck mixer tap over. Space and plumbing for washing machine and dishwasher. Space for range cooker with stainless steel extractor hood over. Space for fridge/freezer. Tiled flooring. Wall mounted gas boiler (installed in April 2023). Double glazed window to front. Open plan into dining area/family.

# Dining/Family Room

20' 11" x 7' 9" (6.38m x 2.36m) Wood effect flooring. Double glazed French doors opening into the conservatory. Radiator. Two wall lights.

## Conservatory

9' 0" x 8' 8" (2.74m x 2.64m) Double glazed construction with tinted glass roof and French doors opening onto garden. Radiator. Wood effect laminate flooring.

## First Floor

## Landing

Access to fully boarded loft space, with ladder/light. Double glazed window to side. Radiator. Airing cupboard housing hot water tank and storage. Large storage cupboard. Doors to all rooms.

## Bedroom 3

12' 0" (max) x 9' 4" (max) (3.66m x 2.84m) Two double glazed windows to front. Bulk head storage cupboard. Radiator.

#### Bathroom

Suite comprising tile enclosed 'p' shaped bath with shower over and glass side screen, vanity wash hand basin with cupboard under and low level flush wc. Radiator. Extractor fan. Shaver point. Fully tiled walls and tiled flooring. Obscure double glazed window to front.

#### Bedroom 1

15' 3" x 10' 9" (4.65m x 3.28m) Two double glazed windows to rear. Built in wardrobes with glass fronted multi pane doors. Radiator. Door into:

#### En-Suite Shower Room

Suite comprising double shower cubicle, wash hand basin with cupboard under and low level flush wc. Fully tiled walls and tiled flooring. Extractor fan. Obscure double glazed window to side.

#### Bedroom 2

14' 2" x 8' 9" (4.32m x 2.67m) Double glazed window to rear. Radiator.