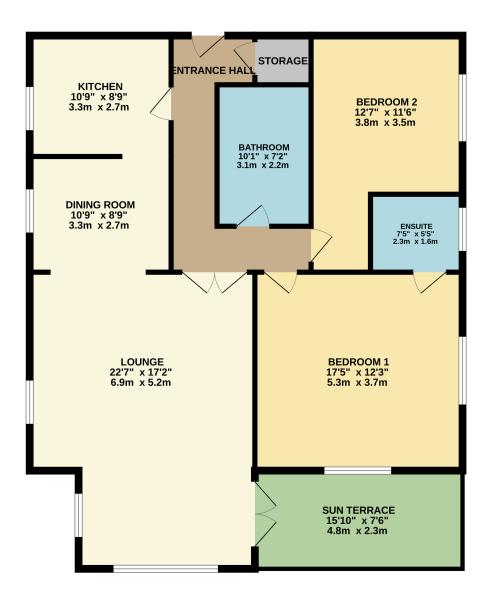

Property Images

**FLOORPLAN** 

GROUND FLOOR 1191 sq.ft. (110.6 sq.m.) approx.

TOTAL FLOOR AREA: 1191 sq.ft. (110.6 sq.m.) approx. Whilst every attempt has been made to ensure the accuracy of the floorpian contained here, measurements of doors, windows, nooms and any other letems are approximate and no responsibility is taken for any error, omission or mis-statement. This plan is for illustrative purposes only and should be used as such by any prospective purchase. The services, systems and appliances shown have not been tested and no guarantee as to their operability or efficiency can be given. Made with Metropic #2020