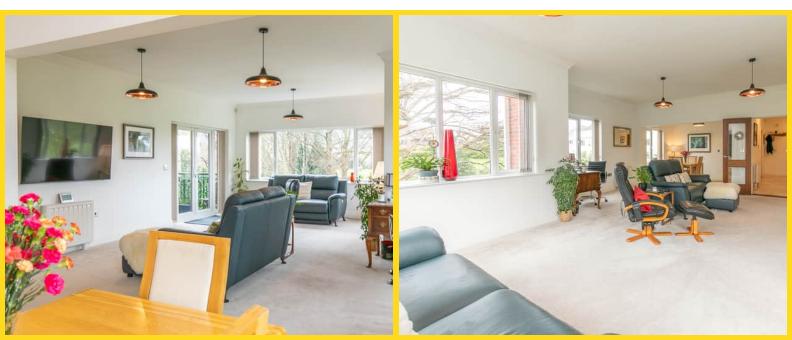

This immaculate top floor apartment within The Pavilions development in Ramsey, Isle of Man, offers luxurious living in a stunning setting. The highlight of the property is undoubtedly the spacious lounge/diner, which measures almost 30 feet long. This bright and airy space is perfect for both relaxing and entertaining, with plenty of room for a dining area and comfortable seating. The modern kitchen, seamlessly integrated into the living space, is beautifully designed and well-equipped with top-of-the-line appliances. From this exceptional living area, residents can enjoy breath-taking views over Ramsey golf course.

## FEATURES

- Immaculate Purpose Built Apartment
- Gated Development
- Direct Access to Ramsey Golf Course
- Large Lounge/Diner with Dual Aspect Windows
- Superb Fitted Kitchen with Granite Worktops
- Master Bedroom with En Suite Shower Room
- Additional Double Bedroom with Three Piece Bathroom
- Private West Facing Balcony
- Views over Ramsey Golf Course
- Two Allocated Parking Spaces