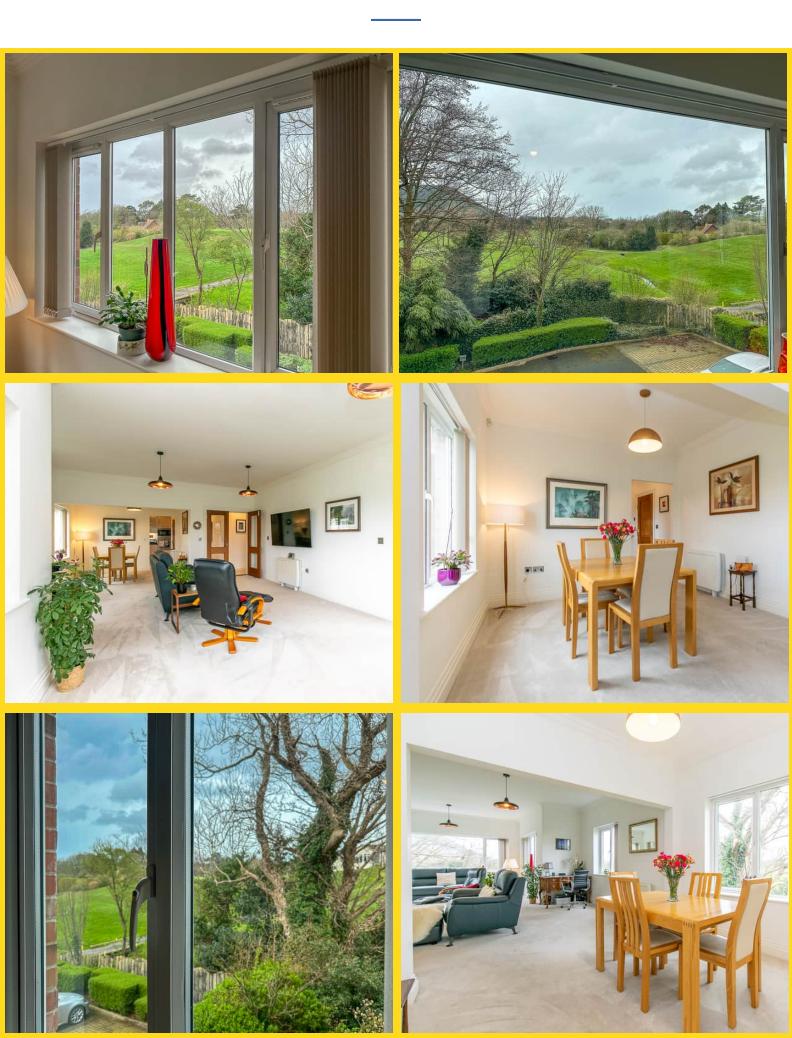

This immaculate top floor apartment within The Pavilions development in Ramsey, Isle of Man, offers luxurious living in a stunning setting. The highlight of the property is undoubtedly the spacious lounge/diner, which measures almost 30 feet long. This bright and airy space is perfect for both relaxing and entertaining, with plenty of room for a dining area and comfortable seating. The modern kitchen, seamlessly integrated into the living space, is beautifully designed and well-equipped with top-of-the-line appliances. From this exceptional living area, residents can enjoy breath-taking views over Ramsey golf course.

The apartment comprises two well-appointed bedrooms, each offering a tranquil retreat. The master bedroom boasts an en suite shower room, providing privacy and convenience. The second bedroom, serviced by a guest bathroom, offers ample space and is versatile enough to be used as a home office or study if desired. With high-quality fixtures and finishes throughout, this first floor floor apartment offers truly luxurious living in a desirable location. The Pavilions is a gated community which makes it an ideal lock and leave property, residents can also enjoy direct access onto Ramsey golf course.

## FEATURES

- Immaculate Purpose Built Apartment
- Gated Development
- Direct Access to Ramsey Golf Course
- Large Lounge/Diner with Dual Aspect Windows
- Superb Fitted Kitchen with Granite Worktops
- Master Bedroom with En Suite Shower Room
- Additional Double Bedroom with Three Piece Bathroom
- Private West Facing Balcony
- Views over Ramsey Golf Course
- Two Allocated Parking Spaces