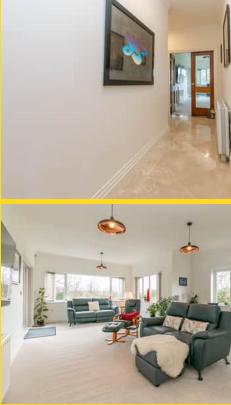

This immaculate top floor apartment within The Pavilions development in Ramsey, Isle of Man, offers luxurious living in a stunning setting. The highlight of the property is undoubtedly the spacious lounge/diner, which measures almost 30 feet long. This bright and airy space is perfect for both relaxing and entertaining, with plenty of room for a dining area and comfortable seating. The modern kitchen, seamlessly integrated into the living space, is beautifully designed and well-equipped with top-of-the-line appliances. From this exceptional living area, residents can enjoy breath-taking views over Ramsey golf course.

## FEATURES

- Immaculate Purpose Built Apartment
- Gated Development
- Direct Access to Ramsey Golf Course
- Large Lounge/Diner with Dual Aspect Windows
- Superb Fitted Kitchen with Granite Worktops
- Master Bedroom with En Suite Shower Room
- Additional Double Bedroom with Three Piece Bathroom
- Private West Facing Balcony
- Views over Ramsey Golf Course
- Two Allocated Parking Spaces