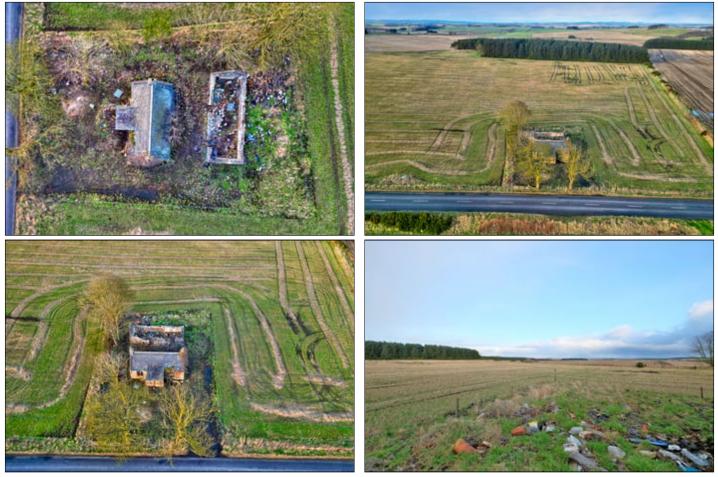

# Viewing: Contact Selling Agents on 01224 626100

We are delighted to offer FOR SALE this superb DEVELOPMENT OPPORTUNITY in an open, yet private position in the heart of the Aberdeenshire countryside, but still easily accessible. Adjacent to the public road, this plot is available as a development opportunity (assuming the necessary applications are made of the local planning authority and the necessary permissions obtained). Please note that no approach has been made the planning department by the current owners. Situated adjacent to the main B9000 road, the site presents privacy and the benefits of rural living with an open outlook within easy access of the town of Ellon and of course, further afield. The accessibility to this site has been greatly improved by the opening of the Aberdeen Western Peripheral Route making Ellon and the towns all around the north east readily accessible.

Currently on site there is a redundant cottage constructed of stone with slate roof and the remnants of a small steading. Neither buildings are habitable.

What3Words hike.viewer.height

#### BOUNDARIES

The proposed site is surround by agricultural land in separate ownership. The boundaries are basically defined by post and wire fencing in some parts. This it to be upgraded and maintained to a stock proof condition by the purchaser.

AREA

The site extends to 0.26 hectare (2610 sq.m) or thereby.

## ACCESS

Access to the site is available directly from the public road.