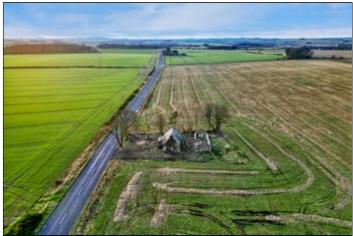

# Viewing: Contact Selling Agents on 01224 626100

We are delighted to offer FOR SALE this superb DEVELOPMENT OPPORTUNITY in an open, yet private position in the heart of the Aberdeenshire countryside, but still easily accessible. Adjacent to the public road, this plot is available as a development opportunity (assuming the necessary applications are made of the local planning authority and the necessary permissions obtained). Please note that no approach has been made the planning department by the current owners. Situated adjacent to the main B9000 road, the site presents privacy and the benefits of rural living with an open outlook within easy access of the town of Ellon and of course, further afield. The accessibility to this site has been greatly improved by the opening of the Aberdeen Western Peripheral Route making Ellon and the towns all around the north east readily accessible.

## ACCESS

Access to the site is available directly from the public road.