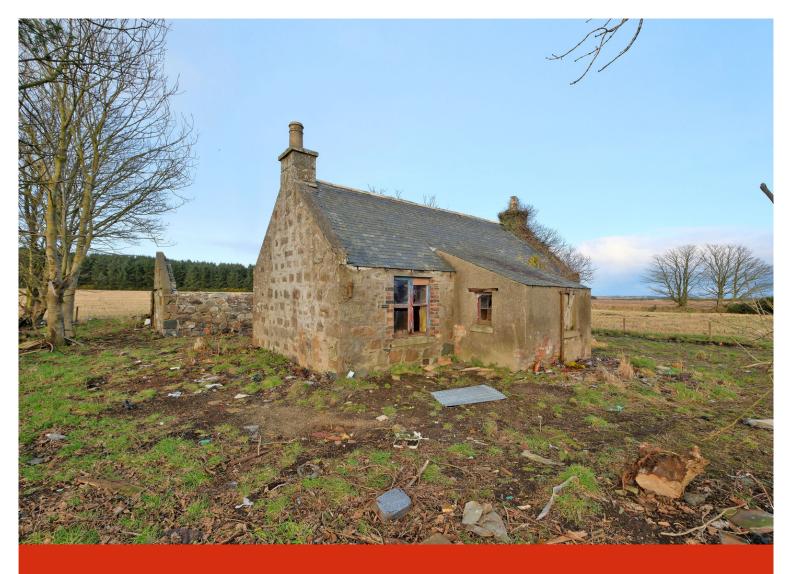

# Viewing: Contact Selling Agents on 01224 626100

We are delighted to offer FOR SALE this superb DEVELOPMENT OPPORTUNITY in an open, yet private position in the heart of the Aberdeenshire countryside, but still easily accessible. Adjacent to the public road, this plot is available as a development opportunity (assuming the necessary applications are made of the local planning authority and the necessary permissions obtained). Please note that no approach has been made the planning department by the current owners. Situated adjacent to the main B9000 road, the site presents privacy and the benefits of rural living with an open outlook within easy access of the town of Ellon and of course, further afield. The accessibility to this site has been greatly improved by the opening of the Aberdeen Western Peripheral Route making Ellon and the towns all around the north east readily accessible.

Currently on site there is a redundant cottage constructed of stone with slate roof and the remnants of a small steading. Neither buildings are habitable.

What3Words hike.viewer.height