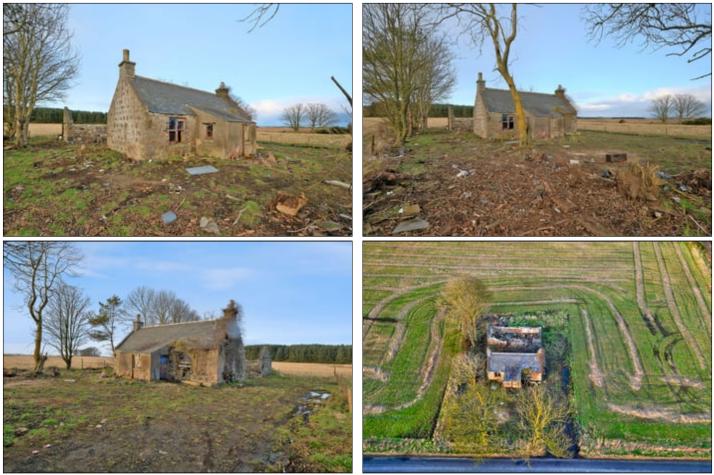

# Viewing: Contact Selling Agents on 01224 626100

We are delighted to offer FOR SALE this superb DEVELOPMENT OPPORTUNITY in an open, yet private position in the heart of the Aberdeenshire countryside, but still easily accessible. Adjacent to the public road, this plot is available as a development opportunity (assuming the necessary applications are made of the local planning authority and the necessary permissions obtained). Please note that no approach has been made the planning department by the current owners. Situated adjacent to the main B9000 road, the site presents privacy and the benefits of rural living with an open outlook within easy access of the town of Ellon and of course, further afield. The accessibility to this site has been greatly improved by the opening of the Aberdeen Western Peripheral Route making Ellon and the towns all around the north east readily accessible.

Currently on site there is a redundant cottage constructed of stone with slate roof and the remnants of a small steading. Neither buildings are habitable.

What3Words hike.viewer.height

AREA

The site extends to 0.26 hectare (2610 sq.m) or thereby.

## ACCESS

Access to the site is available directly from the public road.