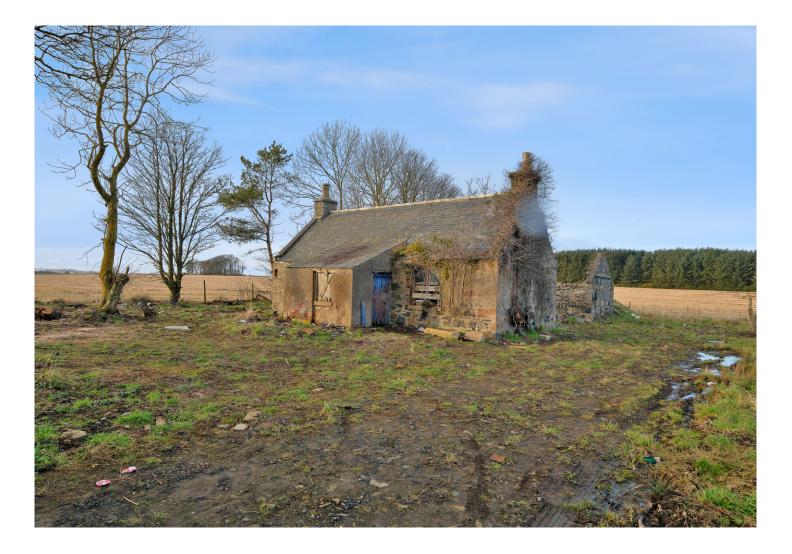

# Viewing: Contact Selling Agents on 01224 626100

We are delighted to offer FOR SALE this superb DEVELOPMENT OPPORTUNITY in an open, yet private position in the heart of the Aberdeenshire countryside, but still easily accessible. Adjacent to the public road, this plot is available as a development opportunity (assuming the necessary applications are made of the local planning authority and the necessary permissions obtained). Please note that no approach has been made the planning department by the current owners. Situated adjacent to the main B9000 road, the site presents privacy and the benefits of rural living with an open outlook within easy access of the town of Ellon and of course, further afield. The accessibility to this site has been greatly improved by the opening of the Aberdeen Western Peripheral Route making Ellon and the towns all around the north east readily accessible.

Currently on site there is a redundant cottage constructed of stone with slate roof and the remnants of a small steading. Neither buildings are habitable.

What3Words hike.viewer.height