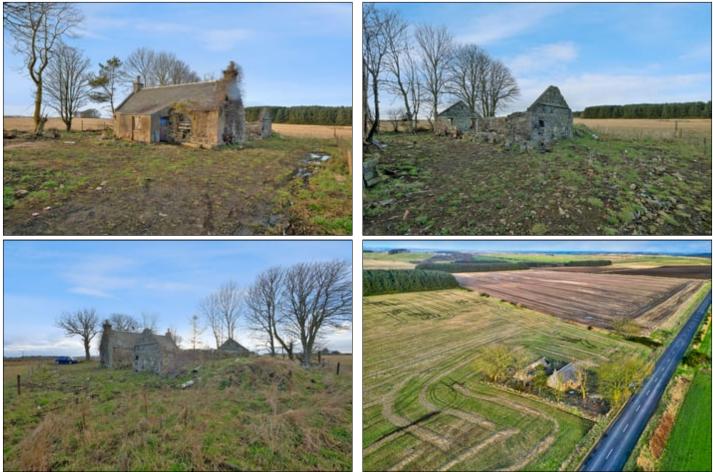

# Viewing: Contact Selling Agents on 01224 626100

We are delighted to offer FOR SALE this superb DEVELOPMENT OPPORTUNITY in an open, yet private position in the heart of the Aberdeenshire countryside, but still easily accessible. Adjacent to the public road, this plot is available as a development opportunity (assuming the necessary applications are made of the local planning authority and the necessary permissions obtained). Please note that no approach has been made the planning department by the current owners. Situated adjacent to the main B9000 road, the site presents privacy and the benefits of rural living with an open outlook within easy access of the town of Ellon and of course, further afield. The accessibility to this site has been greatly improved by the opening of the Aberdeen Western Peripheral Route making Ellon and the towns all around the north east readily accessible.

Currently on site there is a redundant cottage constructed of stone with slate roof and the remnants of a small steading. Neither buildings are habitable.

What3Words hike.viewer.height

#### BOUNDARIES

The proposed site is surround by agricultural land in separate ownership. The boundaries are basically defined by post and wire fencing in some parts. This it to be upgraded and maintained to a stock proof condition by the purchaser.