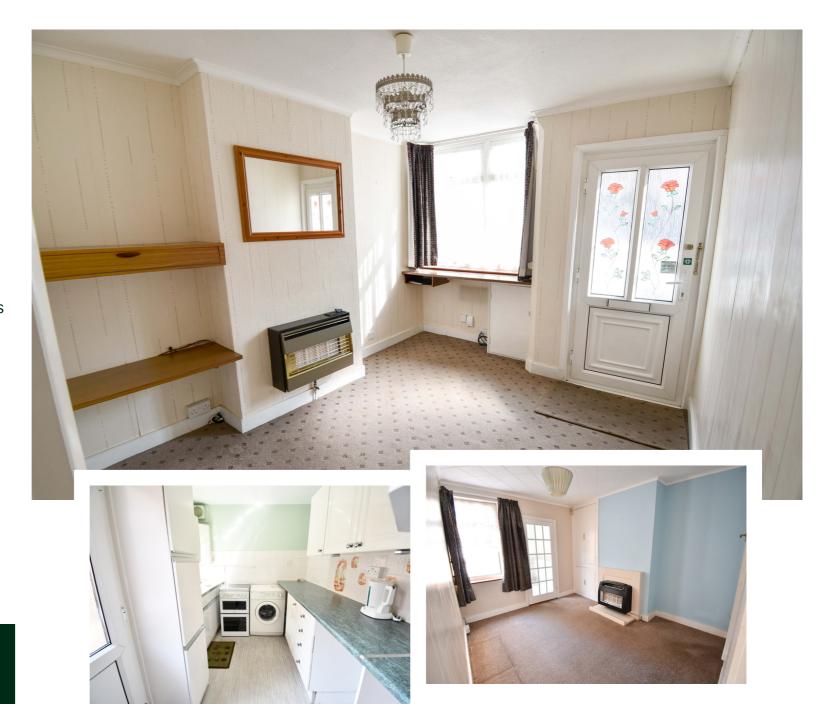

Perfectly located in the heart of Kempston and within walking distance of all the main amenities Kempston has to offer. Transport links for the A421 / A428 /M1 /A6 are superb.

Entering the property into the lounge with box bay window to the front. Door then leads into the dining room with window overlooking the rear courtyard, stairs to first floor and door to kitchen. Kitchen has a range of units with plumbing for washing machine. Cooker. Door giving access to rear courtyard. Upstairs you have two double bedrooms with the bathroom off one of the bedrooms which is a sizeable room with bath, low level WC and wash hand basin. Outside you have a good sized enclosed courtyard with two sheds and two outside brick outhouses, one housing a low level WC and one used as storage. Gated access to the front of the property.