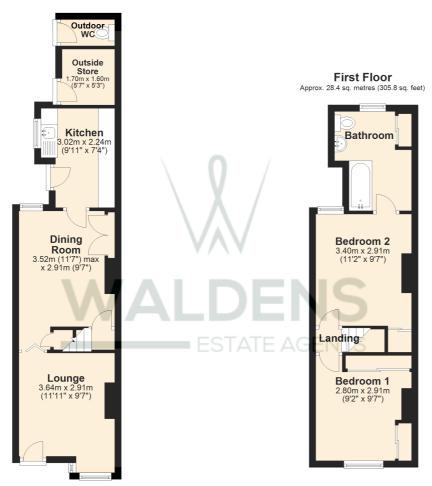

## Ground Floor

Approx. 28.6 sq. metres (307.5 sq. feet)

Energy Efficiency Rating

Very energy efficient - lower running costs

(92+) A

(81-91) B

(69-80) C

(55-68) D

(21-38) F

(21-38) F

(21-38) F

England, Scotland & Wales

Total area: approx. 57.0 sq. metres (613.4 sq. feet)

Total floor area excludes outbuildings Plan produced using PlanUp.