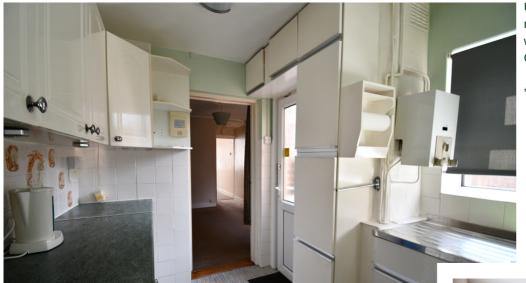

Perfectly located in the heart of Kempston and within walking distance of all the main amenities Kempston has to offer. Transport links for the A421 / A428 /M1 /A6 are superb.

Entering the property into the lounge with box bay window to the front. Door then leads into the dining room with window overlooking the rear courtyard, stairs to first floor and door to kitchen. Kitchen has a range of units with plumbing for washing machine. Cooker. Door giving access to rear courtyard. Upstairs you have two double bedrooms with the bathroom off one of the bedrooms which is a sizeable room with bath, low level WC and wash hand basin. Outside you have a good sized enclosed courtyard with two sheds and two outside brick outhouses, one housing a low level WC and one used as storage. Gated access to the front of the property.