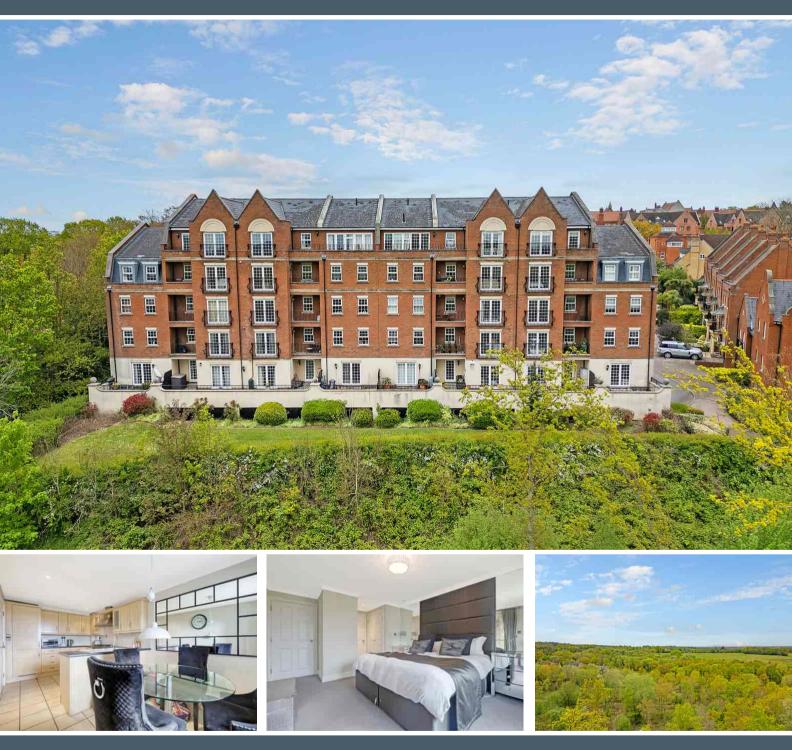

## Rudyard Court, Kipling Close, Warley, Brentwood, Essex, CM14 5WY, £425,000

A spacious two bedroom, two bathroom apartment located in a premium development with secure underground parking and lift access. The layout of the property is well thought out with a kitchen/diner and a large living room, the living room and the master bedroom each have access to separate balconies that have far reaching countryside views. The ensuite shower room and main bathroom are beautifully fitted with contemporary fittings. Brentwood High Street and railway station are each within easy access.