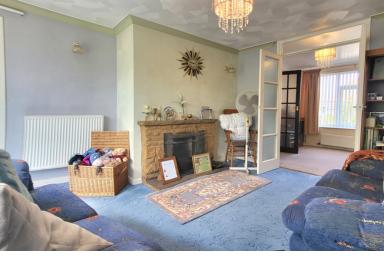

#### LIVING ROOM

9' 9"(min) (2.97m) 11' 9"(max) x 15' 1" (3.58m x 4.60m) (approx) Window to front and radiator. French doors to:-