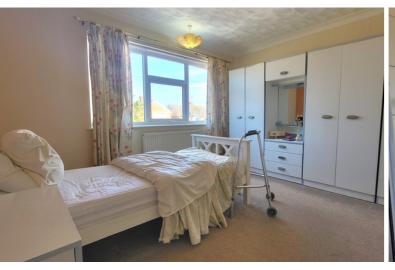

# **BEDROOM 1**

10' 0"(min) x 11' 8" (3.05m x 3.56m) (approx) Window to rear and radiator.

#### **BEDROOM 2**

10' 0" x 10' 9" (3.05m x 3.28m) (approx) Window to front and radiator.

## **BEDROOM 3**

7' 9" x 8' 0" (max)(2.36m x 2.44m) (approx) Window to front and radiator.