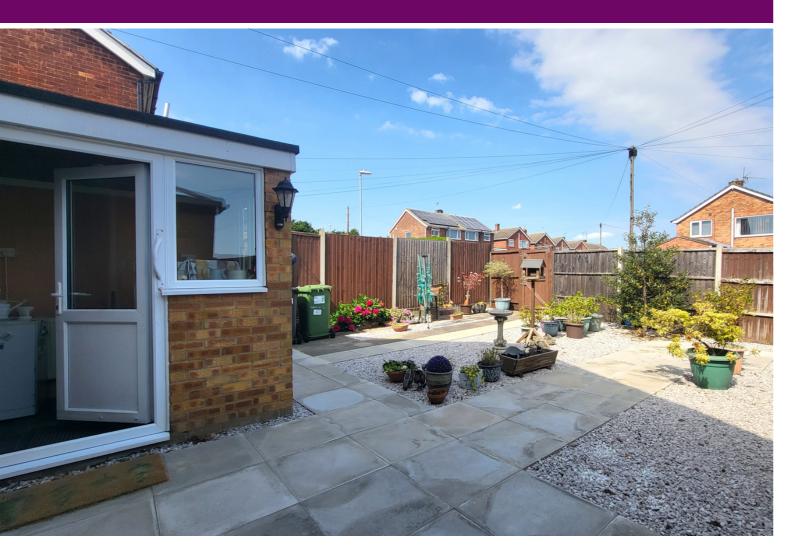

40 Windsor Road, Yaxley PE7 3JA

£280,000





\*\*\* NO ONWARD CHAIN \*\*\* "Located in the desirable village of Yaxley, this 3 bedroom home is a fantastic first time buy opportunity, or a family home! Featuring a porch, entrance hall, kitchen, dining area, living room, lean to, store, 3 bedrooms, and an renovated bathroom. Viewings are highly recommended to appreciate the location, and potential of this property. EPC Currently Unavailable/Council Tax Band - C".



#### **PORCH**

x1.88m) (1.14m window to front.

#### **ENTRANCE**

Door to front, radiator, stair to first floor and open into kitchen.

#### LIVING ROOM

9' 9"(min) (2.97m) 11' 9"(max) x 15' 1" (3.58m x 4.60m) (approx) Window to front and radiator. French doors to:-

# **DINING ROOM**

8' 7" x 9' 8" (2.62m x 2.95m) to sid