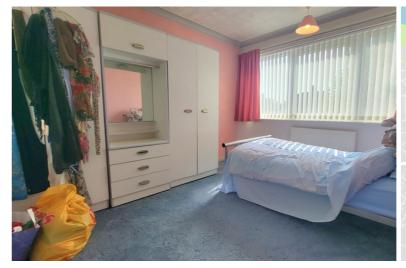

# **BEDROOM 1**

10' 0"(min) x 11' 8" (3.05m x 3.56m) (approx) Window to rear and radiator.

#### **BEDROOM 2**

10' 0" x 10' 9" (3.05m x 3.28m) (approx) Window to front and radiator.

## **BEDROOM 3**

7' 9" x 8' 0" (max)(2.36m x 2.44m) (approx) Window to front and radiator.