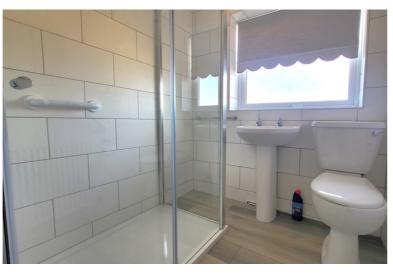

#### **BATHROOM**

(approx) Fitted with a three piece suite comprising low level W/C, wash hand basin, shower cubicle and cupboard with boiler enclosed. Window to rear.