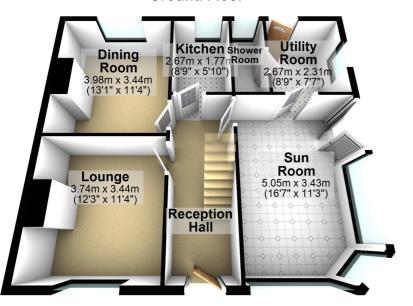

The house has a gas central heating system, and double glazing, and briefly comprises:-

Reception Hall with stairs rising to the first floor, Lounge to the front of the house with an open fire, Dining Room with a view over the neighbouring field at the rear, Fitted Kitchen, Utility Room, Shower Room and a particularly spacious side Conservatory/Sun Room with double doors leading out onto the lovely side patio.

## **Ground Floor**