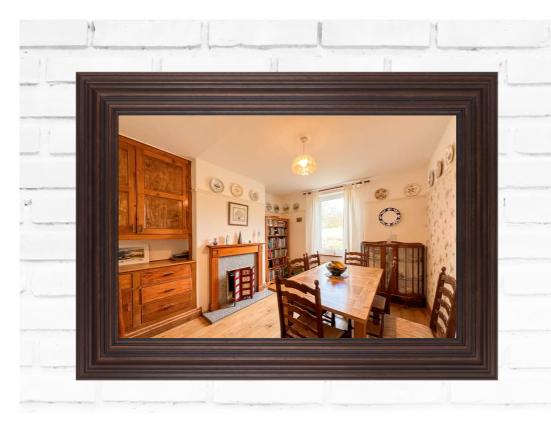

The house has a gas central heating system, and double glazing, and briefly comprises:-

Reception Hall with stairs rising to the first floor, Lounge to the front of the house with an open fire, Dining Room with a view over the neighbouring field at the rear, Fitted Kitchen, Utility Room, Shower Room and a particularly spacious side Conservatory/Sun Room with double doors leading out onto the lovely side patio.