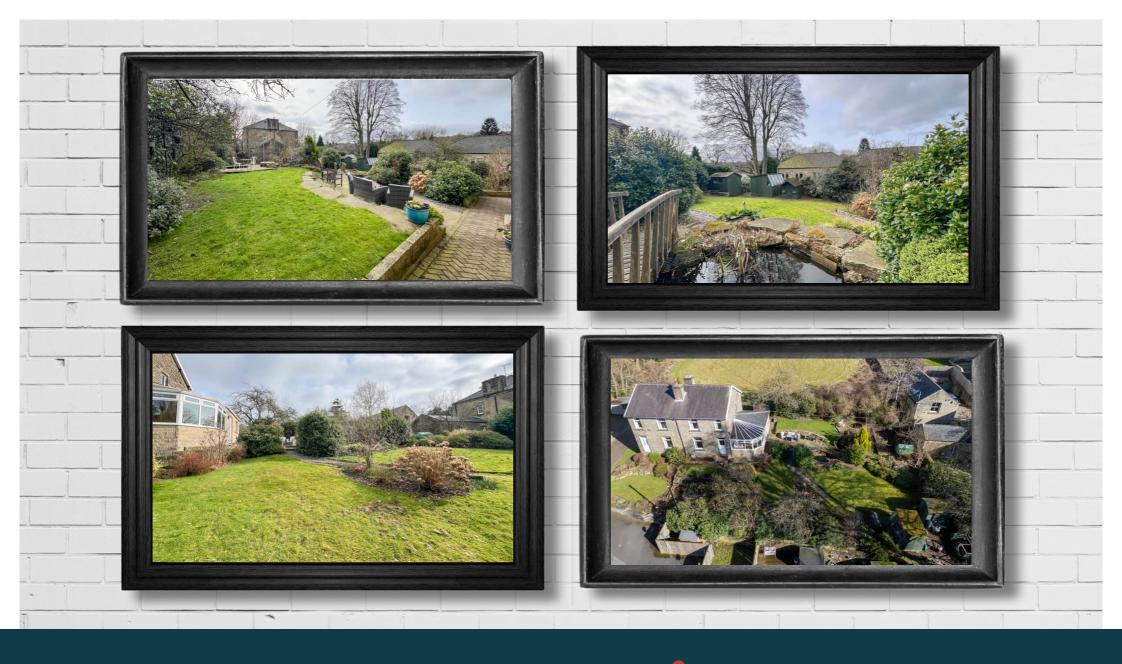

For many, location, privacy and garden size trump all else. Rydal Mount certainly fits the bill.

The house enjoys a beautiful established garden that offers something different as we move through the seasons. Private, established and full of colour, the garden enjoys lawned areas, mature plants trees and shrubs, as well as a water feature and a greenbelt backdrop. There are patios for outdoor dining, and for enjoying the sun as it moves around.

The property has been extended by way of a large sun room/conservatory, and a useful utility room and ground floor shower room.

Approached along a shared private driveway which is owned by Rydal Mount, as depicted in our particulars, there is a public footpath leading into the neighbouring countryside - perfect for dog walkers and those who enjoy the outdoors.