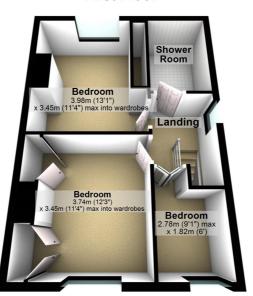

nded by way of a large sun room/conservatory, and a useful utility room and ground floor shower room.

Approached along a shared private driveway which is owned by Rydal Mount, as depicted in our particulars, there is a public footpath leading into the neighbouring countryside - perfect for dog walkers and those who enjoy the outdoors.

The house has a gas central heating system, and double glazing, and briefly comprises:-

Reception Hall with stairs rising to the first floor, Lounge to the front of the house with an open fire, Dining Room with a view over the neighbouring field at the rear, Fitted Kitchen, Utility Room, Shower Room and a particularly spacious side Conservatory/Sun Room with double doors leading out onto the lovely side patio.



## **Ground Floor**



## **First Floor**