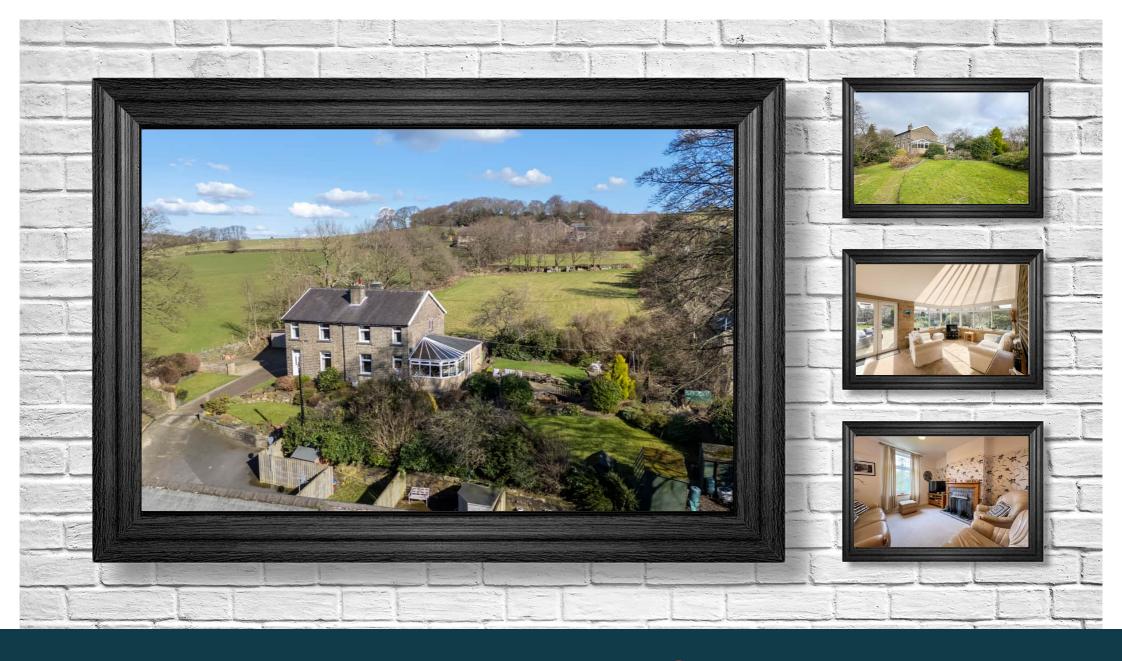

- A stone built three bedroom semi detached house, extended to the ground floor
- Large garden, backing onto local greenbelt
- Local scenic walks and countryside
- Two reception rooms, reception hall and large sun room
- Kitchen, utility room and a ground floor shower room too
- Stylish, modern fitted wetroom/shower room on the first floor
- In a little known position, just out of New Mill, Holmfirth
- Gas central heating system and double glazing
- Early viewing is highly recommended
- View our 3D Virtual Reality Tour and Video on Belong's own website

For many, location, privacy and garden size trump all else. Rydal Mount certainly fits the bill.

The house enjoys a beautiful established garden that offers something different as we move through the seasons. Private, established and full of colour, the garden enjoys lawned areas, mature plants trees and shrubs, as well as a water feature and a greenbelt backdrop. There are patios for outdoor dining, and for enjoying the sun as it moves around.

The property has been extended by way of a large sun room/conservatory, and a useful utility room and ground floor shower room.

Approached along a shared private driveway which is owned by Rydal Mount, as depicted in our particulars, there is a public footpath leading into the neighbouring countryside - perfect for dog walkers and those who enjoy the outdoors.