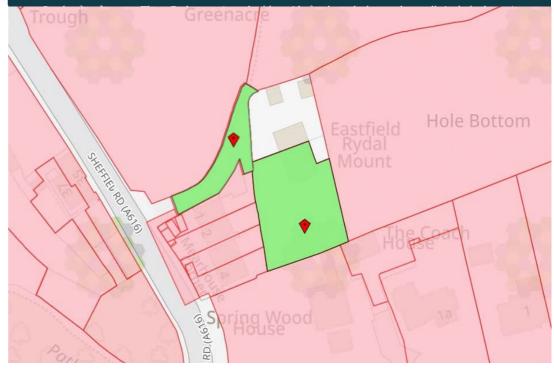

The property has been extended by way of a large sun room/conservatory, and a useful utility room and ground floor shower room.

Approached along a shared private driveway which is owned by Rydal Mount, as depicted in our particulars, there is a public footpath leading into the neighbouring countryside - perfect for dog walkers and those who enjoy the outdoors.