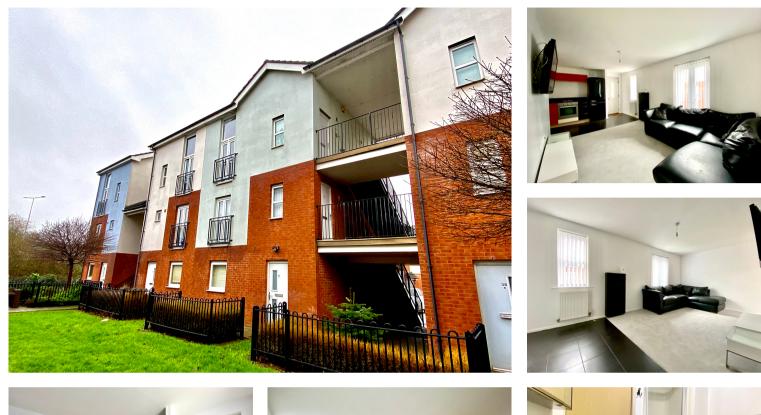

42 Ariel Reach, Newport. NP20 2FP £90,000 Tenure Leasehold

- PERFECT STARTER HOME IDEAL FOR FIRST TIME BUYERS
- OPEN PLAN KITCHEN / LIVING ROOM
- DOUBLE BEDROOM
- SHOWER ROOM

- ALLOCATED PARKING
- COMMUNAL GARDENS
- NO CHAIN

69 Bridge Street, Newport, NP20 4AQ M2 Estate Agents Newport 01633 289622 www.m2ea.co.uk \*NO CHAIN! FIRST FLOOR STUDIO APARTMENT WITH ONE DOUBLE BEDROOM, OPEN PLAN KITCHEN/LIVING AREA, SHOWER ROOM, ALLOCATED PARKING & GREAT TRAVEL LINKS TO JUNCTION 24 & 28 OF THE M4\*

Perfect for first time buyers this perfect starter home is located within walking distance to Newport City Centre, restaurants, bars, pubs, gyms as well as Friars Walk, for any additional shopping. In brief the accommodation comprises; open plan kitchen/living room, double bedroom and shower room with utility cupboard. Outside is allocated parking and well looked after communal gardens.