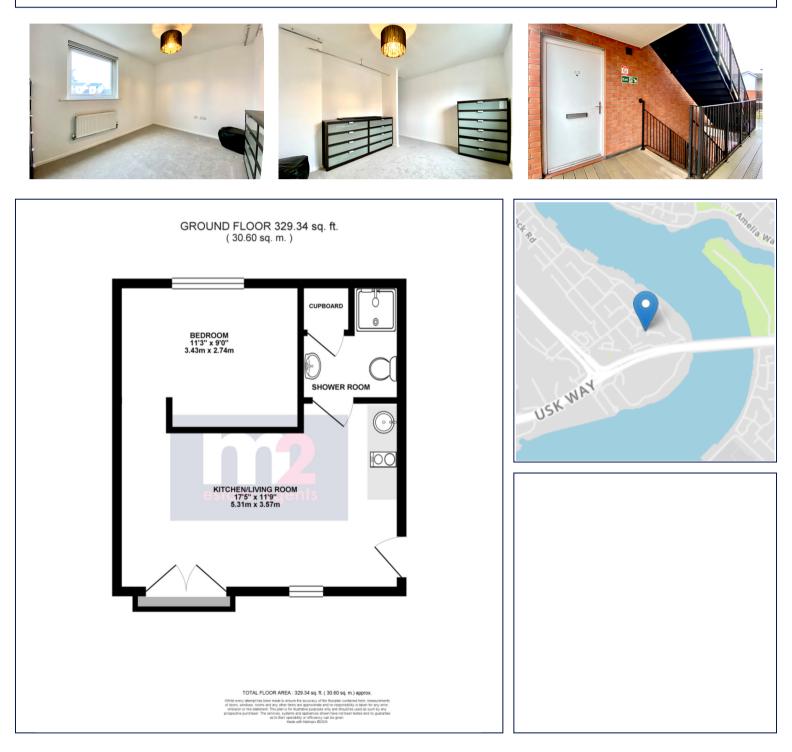

42 Ariel Reach, Newport. NP20 2FP £90,000 Tenure Leasehold

- PERFECT STARTER HOME IDEAL FOR FIRST TIME BUYERS
- OPEN PLAN KITCHEN / LIVING ROOM
- DOUBLE BEDROOM
- SHOWER ROOM

- ALLOCATED PARKING
- COMMUNAL GARDENS
- NO CHAIN

Perfect for first time buyers this perfect starter home is located within walking distance to Newport City Centre, restaurants, bars, pubs, gyms as well as Friars Walk, for any additional shopping. In brief the accommodation comprises; open plan kitchen/living room, double bedroom and shower room with utility cupboard. Outside is allocated parking and well looked after communal gardens.

Lease details - Approx 107 years left with maintenance charge + utilities approx £218 per month. Services:

Council Tax Band:

All room sizes are approximate. Electrical installations, plumbing, central heating and drainage installations are noted on the basis of a visual inspection only. They have not been tested and no warranty of condition or fitness for purpose is implied in their inclusion. Potential purchasers are warned that they must make their own enquiries as to the condition of the appliances, installations or any element of the structure or fabric of the property.