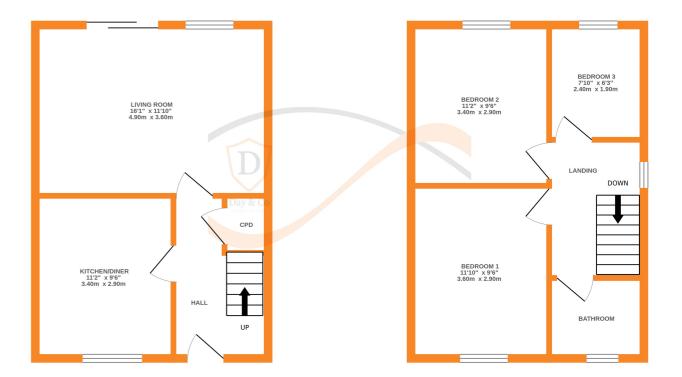

## **FULL DESCRIPTION**

Set in this very convenient town centre location is this modern style, three bedroom end town house with front and rear gardens along with a single garage.

This property offers accommodation briefly comprising of an entrance hall; fitted kitchen diner, living room with having patio doors opening to the rear garden. To the first floor are three bedrooms and the house bathroom.

Viewing by appointment via sole selling agents Day & Co

**EPC** Rating D

GROUND FLOOR 1ST FLOOR

Whilst every attempt has been made to ensure the accuracy of the floorplan contained here, measuremen of doors, windows, rooms and any other items are approximate and no responsibility is taken for any error omission or mis-statement. This plan is for illustrative purposes only and should be used as such by any prospective purchaser. The services, systems and appliances shown have not been tested and no guarant as to their operability or efficiency, can be given.