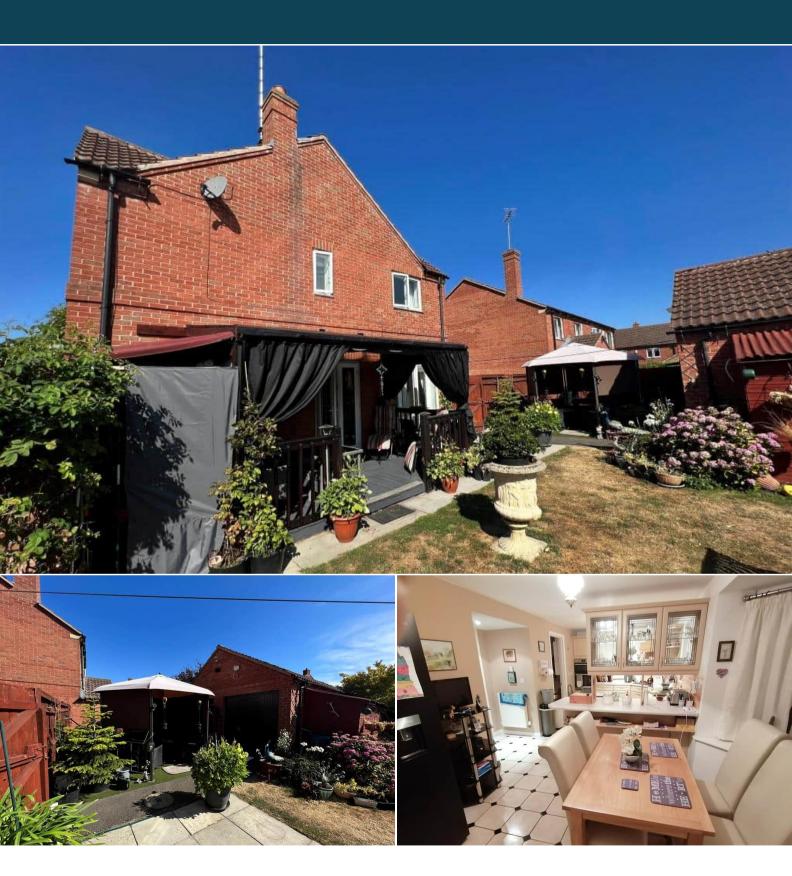

## Tudor Avenue Peterborough

Bettermove are proud to present this 4 bedroom detached family home in the sought after area of Hampton Vale.

The property benefits from double glazing, gas central heating throughout and has off street parking available via the driveway. The council tax band is E.

The interior of this well presented property comprises a spacious living room, dining room, utility room, study, a convenient WC and fitted kitchen on the ground floor. The first floor consists of 4 bedrooms, the family bathroom and two ensuite bathrooms. The exterior boasts a private rear garden, perfect for enjoying the summer months. The double garage has been converted and currently being used a music room.