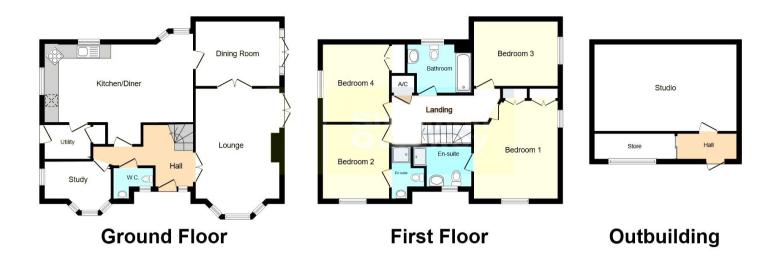

The interior of this well presented property comprises a spacious living room, dining room, utility room, study, a convenient WC and fitted kitchen on the ground floor. The first floor consists of 4 bedrooms, the family bathroom and two ensuite bathrooms. The exterior boasts a private rear garden, perfect for enjoying the summer months. The double garage has been converted and currently being used a music room.

This floorplan is for illustrative purposes only and is not drawn to scale. Measurements, floor-areas, openings and orientations are approximate. They should not be relied upon for any purpose and do not form any part of an agreement. No liability is taken for any error or mis-statement. All parties must rely on their own inspections.