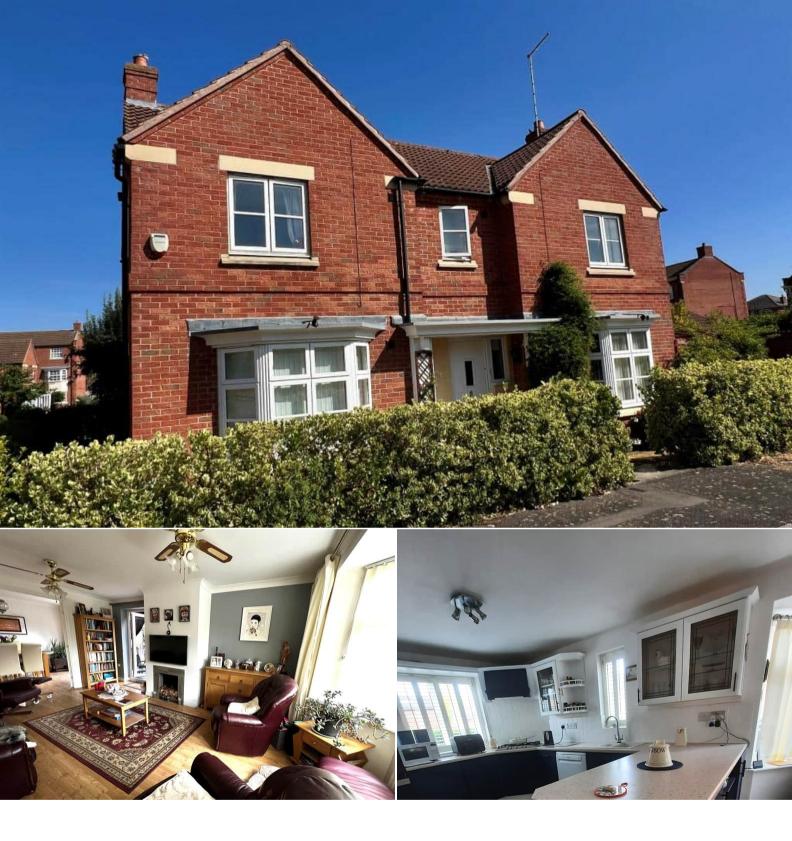

## Tudor Avenue Peterborough

Bettermove are proud to present this 4 bedroom detached family home in the sought after area of Hampton Vale.

The property benefits from double glazing, gas central heating throughout and has off street parking available via the driveway. The council tax band is E.

The interior of this well presented property comprises a spacious living room, dining room, utility room, study, a convenient WC and fitted kitchen on the ground floor. The first floor consists of 4 bedrooms, the family bathroom and two ensuite bathrooms. The exterior boasts a private rear garden, perfect for enjoying the summer months. The double garage has been converted and currently being used a music room.