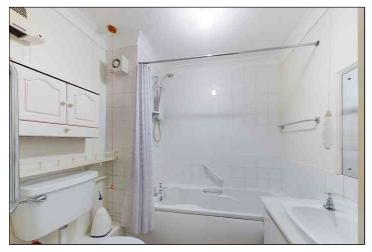

#### **Bathroom**

 $2.134m \times 1.779m (7' 0" \times 5' 10")$  There is a low level panelled bath with an electric shower over, low level w.c, wash hand basin inset to a vanity unit with fitted mirror over, wall mounted heater and vinyl flooring.