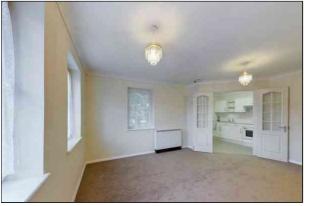

### **Living Room**

 $3.720 \text{m} \times 3.061 \text{m}$  (12' 2" x 10' 1")  $3.720 \text{m} \times 3.061 \text{m}$  (12' 2" x 10' 1") This is a bright and airy room with two double glazed windows to the side of the property and a window to the front of the property. There is a television point, telephone point, storage heater and part glazed French doors to the kitchen.