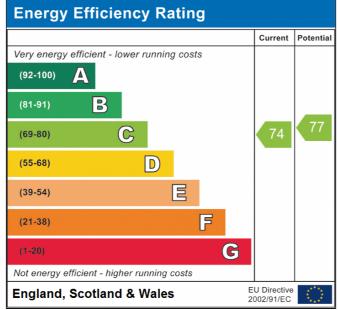

### **Agents Note**

The vendors have advised us that the annual maintenance fee is £2500. We have also been advised there is 77 years remaining on the lease.