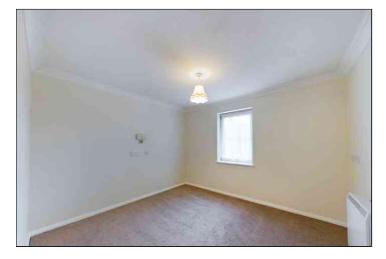

### **Living Room**

 $3.720 \text{m} \times 3.061 \text{m}$  (12' 2" x 10' 1")  $3.720 \text{m} \times 3.061 \text{m}$  (12' 2" x 10' 1") This is a bright and airy room with two double glazed windows to the side of the property and a window to the front of the property. There is a television point, telephone point, storage heater and part glazed French doors to the kitchen.