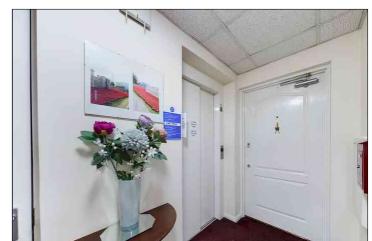

### **Apartment Entrance**

This is via a hard wood front door.

#### **Entrance Hall**

3.490m max x 3.061m max (11' 5" x 10' 1") This is an L shaped entrance hall which features a large airing cupboard, wall mounted phone for the secure entry system, storage heater, telephone point, access hatch to the loft space, carpet flooring and doors leading off to the living room, bedrooms and bathroom.