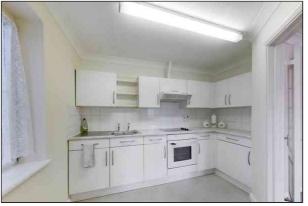

#### Kitchen

 $3.078m \times 2.694m (10' 1" \times 8' 10")$  There is a matching range of wall, base and drawer units with an integrated electric oven/grill, and ceramic hob with an extractor hood over. There is space for a fridge/freezer, stainless steel sink unit inset to stone effect worktops, localised tiling, double glazed window to the front of the property , wall mounted heater and vinyl flooring.