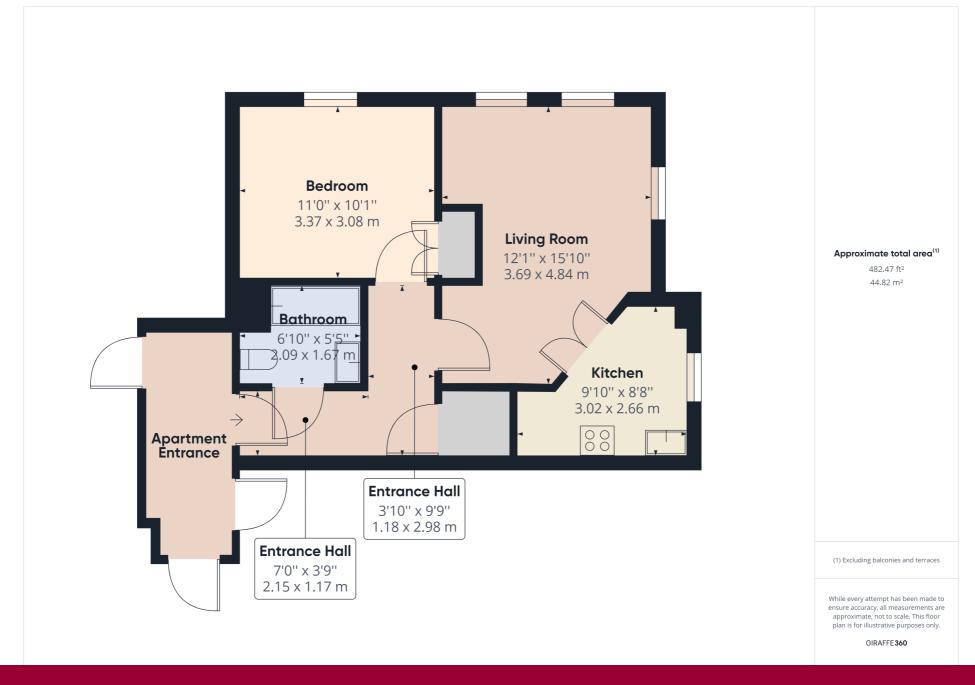

#### **Entrance Hall**

3.490m max x 3.061m max (11' 5" x 10' 1") This is an L shaped entrance hall which features a large airing cupboard, wall mounted phone for the secure entry system, storage heater, telephone point, access hatch to the loft space, carpet flooring and doors leading off to the living room, bedrooms and bathroom.

### **Living Room**

 $3.720 \text{m} \times 3.061 \text{m}$  (12' 2" x 10' 1")  $3.720 \text{m} \times 3.061 \text{m}$  (12' 2" x 10' 1") This is a bright and airy room with two double glazed windows to the side of the property and a window to the front of the property. There is a television point, telephone point, storage heater and part glazed French doors to the kitchen.

#### Kitchen

 $3.078m \times 2.694m (10' 1" \times 8' 10")$  There is a matching range of wall, base and drawer units with an integrated electric oven/grill, and ceramic hob with an extractor hood over. There is space for a fridge/freezer, stainless steel sink unit inset to stone effect worktops, localised tiling, double glazed window to the front of the property , wall mounted heater and vinyl flooring.

#### **Bedroom**

3.410 m x 3.128 m (11' 2" x 10' 3") There is a double glazed window to the side of the property, carpet flooring, storage heater, fitted wardrobe and television and telephone points.

Flat 22 The Mansions, Fairfield Road, Broadstairs, Kent. CT102QH.

#### **Bathroom**

 $2.134m \times 1.779m (7' 0" \times 5' 10")$  There is a low level panelled bath with an electric shower over, low level w.c, wash hand basin inset to a vanity unit with fitted mirror over, wall mounted heater and vinyl flooring.