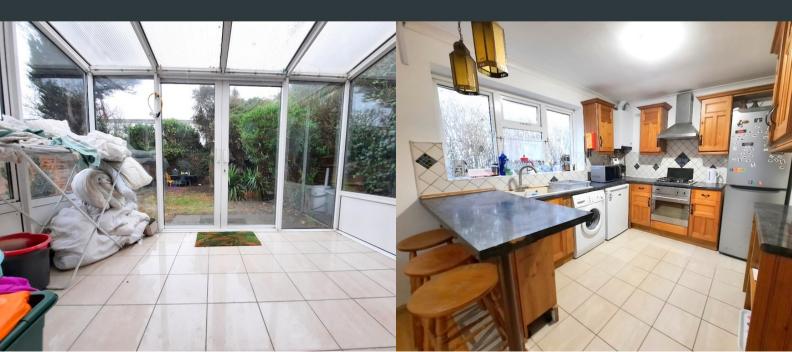

# Living Room/ Kitchen

4.09m x 7.29m (13' 5" x 23' 11") Rear and side aspect double glazed windows, laminate flooring, and open plan kitchen with a range of eye and base level units with integrated combi boiler, oven, gas hob, 1.5 bowl drainage sink and peninsular with seating. Space for white goods and lounge furniture.

## Conservatory

3.15m x 2.17m (10' 4" x 7' 1") Double glazed windows and doors, tiled flooring.