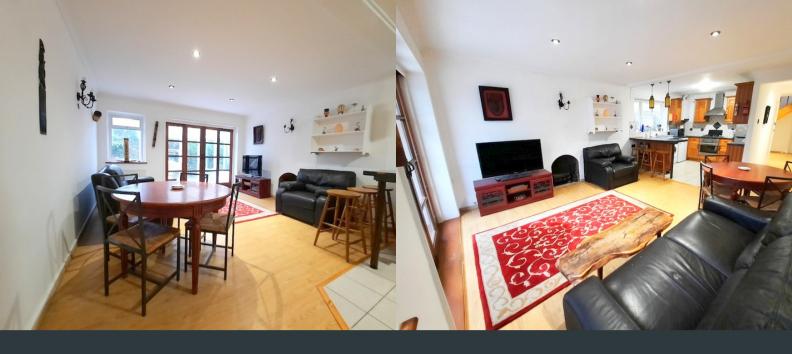

# Living Room/ Kitchen

4.09m x 7.29m (13' 5" x 23' 11") Rear and side aspect double glazed windows, laminate flooring, and open plan kitchen with a range of eye and base level units with integrated combi boiler, oven, gas hob, 1.5 bowl drainage sink and peninsular with seating. Space for white goods and lounge furniture.