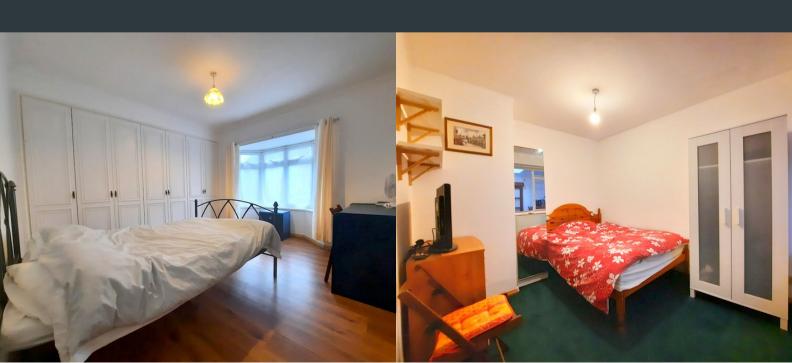

# Principle Bedroom

4.16m x 3.34m (13' 8" x 10' 11") Rear aspect double glazed bay window, wall length fitted wardrobes, laminate flooring and wall mounted radiator.

# **Bedroom Two**

2.75m x 3.29m (9' 0" x 10' 10") Rear aspect windows overlooking hallway, carpeted flooring and wall mounted radiator.