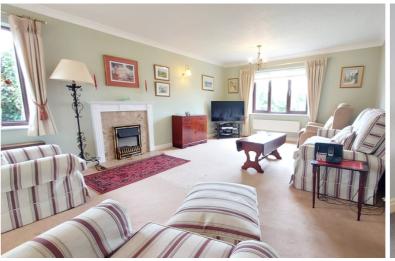

# LOUNGE

13' 7" x 12' 4" (4.14m x 3.76m) (approx.) UPVC windows to front and side, two radiators, wall mounted live in flame sliding fireplace and doors to conservatory.