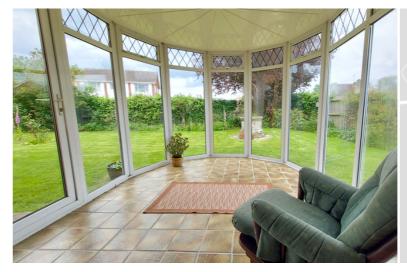

# **CONSERVATORY**

12' 9" x 9' 9" (3.89m x 2.97m) (approx.) Solid roof, tiled flooring and glazed door to side.

UPVC window to side, cupboard and loft access.