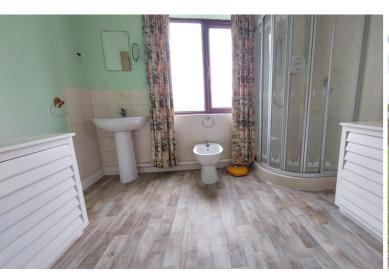

#### **BATHROOM**

10' 2" x 9' 10" (3.10m x 3.00m) (approx.) UPVC windows to front and rear, wall Fitted with a four piece suite comprising mounted live in flame fireplace, two WC, wash hand basin, bidet and shower cubicle, part tiled walls, radiator and UPVC window to front and side.