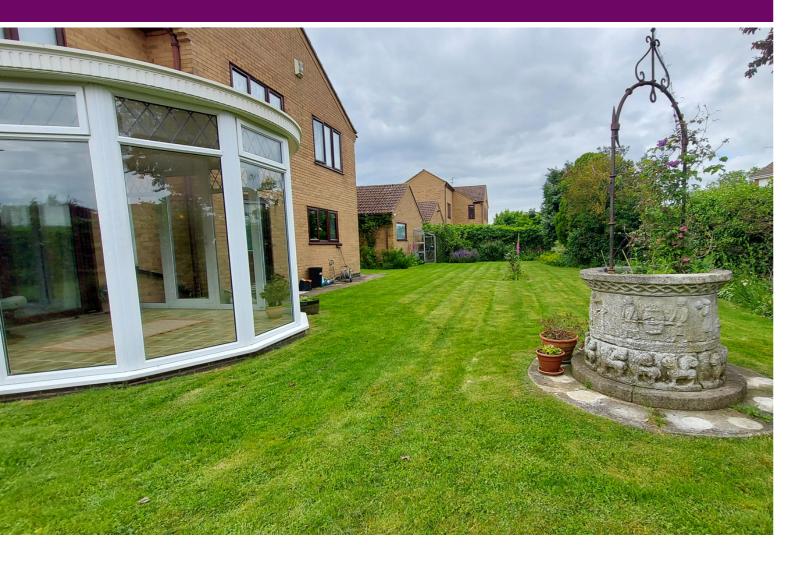

# **CONSERVATORY**

12' 9" x 9' 9" (3.89m x 2.97m) (approx.) Solid roof, tiled flooring and glazed door to side.

UPVC window to side, cupboard and loft access.

Rear- Enclosed by fencing, laid to lawn, mature shrubs and gated side access.

Front- Double garage, twin drive and off road parking.