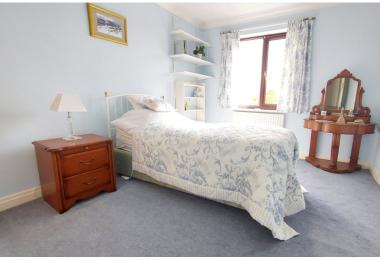

#### BEDROOM ONE

12' 4" x 13' 7" (3.76m x 4.14m) (approx.) radiators and fitted wardrobes.

## **BEDROOM TWO**

12' 8" x 9' 7" (3.86m x 2.92m) (approx.) UPVC window to rear, radiator and double fitted wardrobes.

### **BEDROOM THREE**

12' 8" x 9' 10" (3.86m x 3.00m) (approx.) wardrobes and radiator.

# **BEDROOM FOUR**

13' 5" x 9' 8" (4.09m x 2.95m) (approx.) UPVC window to front, radiator and cupboard.