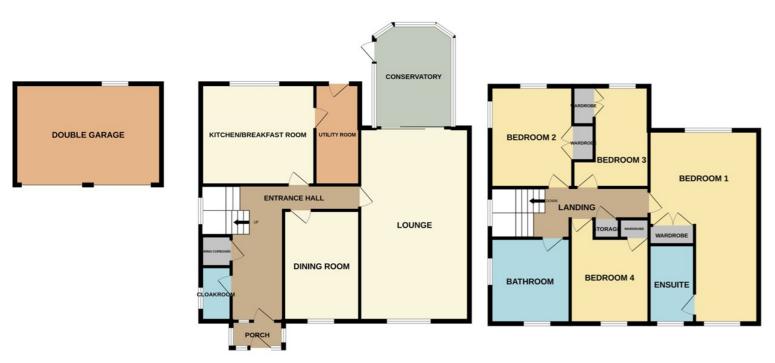

### **ENTRANCE PORCH**

UPVC door to front, and two UPVC 13' 3" x 5' 6" (4.04m x 1.68m) (approx.) windows to side.

#### **ENTRANCE HALL**

Glazed door to front, stairs to first floor, radiator and cupboard.

# **CLOAKROOM**

Fitted with a two piece suite comprising WC, wash hand basin, radiator and UPVC window to side.

# **DINING ROOM**

13' 9" x 9' 5" (4.19m x 2.87m) (approx.) UPVC window to front, radiator and wall mounted live in flame fireplace.

### KITCHEN/BREAKFAST

14' 1" x 12' 7" (4.29m x 3.84m) (approx.) Fitted with a range of base and eye level units, stainless steel sink unit with mixer tap, integrated oven, hob, extractor fan, integrated fridge freezer, tiled flooring, radiator and UPVC window to rear.

Fitted with a range of base units, stainless steel sink unit, plumbing and space for washing machine, tiled flooring and UPVC doors to garden.

# LOUNGE

13' 7" x 12' 4" (4.14m x 3.76m) (approx.) UPVC windows to front and side, two radiators, wall mounted live in flame sliding fireplace and doors to conservatory.

# **CONSERVATORY**

12' 9" x 9' 9" (3.89m x 2.97m) (approx.) Solid roof, tiled flooring and glazed door to side.

UPVC window to side, cupboard and loft access.

#### BEDROOM ONE

12' 4" x 13' 7" (3.76m x 4.14m) (approx.) radiators and fitted wardrobes.

#### **ENSUITE**

Fitted with a three piece suite comprising WC, wash hand basin and shower cubicle, part tiled walls, heated towel rail and UPVC window to front.

## **BEDROOM TWO**

12' 8" x 9' 7" (3.86m x 2.92m) (approx.) UPVC window to rear, radiator and double fitted wardrobes.

### **BEDROOM THREE**

12' 8" x 9' 10" (3.86m x 3.00m) (approx.) wardrobes and radiator.

# **BEDROOM FOUR**

13' 5" x 9' 8" (4.09m x 2.95m) (approx.) UPVC window to front, radiator and cupboard.

#### **BATHROOM**

10' 2" x 9' 10" (3.10m x 3.00m) (approx.) UPVC windows to front and rear, wall Fitted with a four piece suite comprising mounted live in flame fireplace, two WC, wash hand basin, bidet and shower cubicle, part tiled walls, radiator and UPVC window to front and side.

# DOUBLE GARAGE

Light and power.

### **AGENTS NOTE**

The floorplan is for illustrative purposes UPVC window to rear and side, fitted only. Fixtures and fittings may not represent the current state of the property. Not to scale and is meant as a guide only.