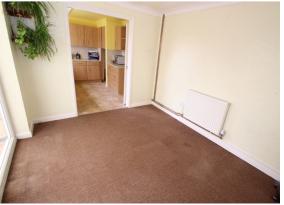

#### Dining Area

3.35m x 2.89m (11' 0" x 9' 6") Coved ceiling. Radiator. Door to conservatory.

#### Conservatory

3.56m x 2.41m (11' 8" x 7' 11") Door to side.