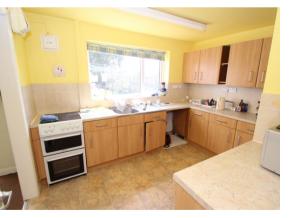

#### Kitchen

#### 3.38m x 2.72m (11' 1" x 8' 11")

Double glazed window to rear. Range of wall and floor units. Laminate work surface. Stainless steel sink. Part tiled. Cooker point. Plumbing for washing machine. Space for fridge/ freezer.