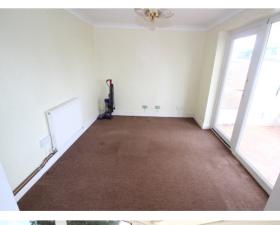

#### Kitchen

#### 3.38m x 2.72m (11' 1" x 8' 11")

Double glazed window to rear. Range of wall and floor units. Laminate work surface. Stainless steel sink. Part tiled. Cooker point. Plumbing for washing machine. Space for fridge/ freezer.

#### Dining Area

3.35m x 2.89m (11' 0" x 9' 6") Coved ceiling. Radiator. Door to conservatory.

#### Conservatory

3.56m x 2.41m (11' 8" x 7' 11") Door to side.

#### Wet Room

Double glazed window to side. Walk in shower. Basin in unit. Fully tiled walls. Radiator.

#### First Floor

#### Landing

Airing cupboard.

#### Bedroom One

4.62m x 3.06m (15' 2" x 10' 0") Double glazed window to front. Radiator. Built in cupboard. Loft access.

#### Bedroom Two

3.79m x 3.02m (12' 5" x 9' 11") Double glazed window to rear. Built in cupboard. Radiator.