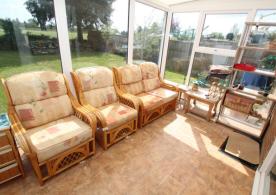

### Kitchen

#### 3.38m x 2.72m (11' 1" x 8' 11")

Double glazed window to rear. Range of wall and floor units. Laminate work surface. Stainless steel sink. Part tiled. Cooker point. Plumbing for washing machine. Space for fridge/ freezer.

#### Dining Area

3.35m x 2.89m (11' 0" x 9' 6") Coved ceiling. Radiator. Door to conservatory.

#### Conservatory

3.56m x 2.41m (11' 8" x 7' 11") Door to side.

#### Wet Room

Double glazed window to side. Walk in shower. Basin in unit. Fully tiled walls. Radiator.

#### First Floor

#### Landing

Airing cupboard.

#### Bedroom One

4.62m x 3.06m (15' 2" x 10' 0") Double glazed window to front. Radiator. Built in cupboard. Loft access.

#### Bedroom Two

3.79m x 3.02m (12' 5" x 9' 11") Double glazed window to rear. Built in cupboard. Radiator.