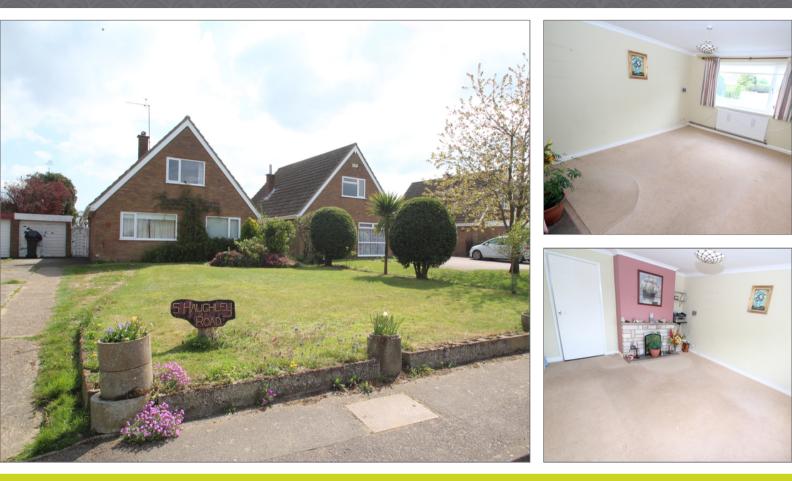

### £365,000

Selling with NO ONWARD CHAIN is this DETACHED, CHALET BUNGALOW in the popular village of Harleston. Comprising of lounge, kitchen with dining area, conservatory, cloakroom, wet room, one bedroom downstairs and a further two bedrooms and W.C. to the first floor. The property has lots of potential and with the multiple living areas and conservatory it offers a fantastic amount of space. The property benefits from solar panels and also a new boiler that was fitted less than 12 months ago and also a new oil tank. Outside the property benefits from ample off road parking and garage with workshop attached. The rear garden overlooks the fields to the rear and is mainly laid to lawn with small patio area.

#### Front Garden

Large front garden that is mainly laid to lawn with mature bushes and shrubs.

#### Lounge

4.53m x 3.72m (14' 10" x 12' 2") Double glazed window to front. Coved ceiling. Radiator.