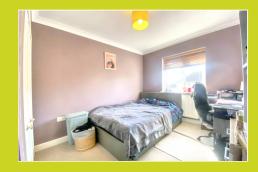

#### **Bedroom One**

2.83m x 3.80m (9' 3" x 12' 7") Built-in wardrobe, double glazed window to front, fitted carpet, radiator.