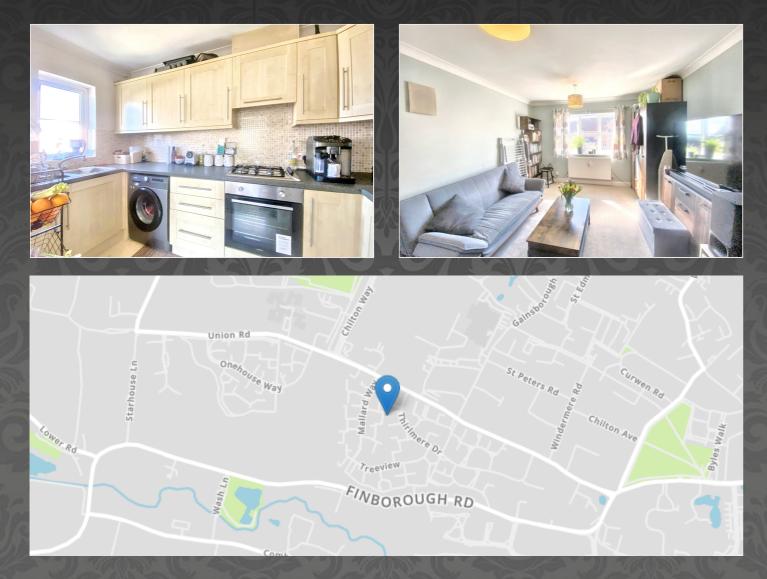

### Lounge/Diner

3.40m x 4.56m (11' 2" x 15' 1") Double glazed window to front, fitted carpet, radiator, opening to kitchen.

## 1.79m x 3.40m (5' 10" x 11' 2")

Double glazed window to side, integrated four burner gas hob, integrated oven, space for washing machine, space for fridge/freezer, part tiled walls, eye level and under counter cupboards, inset sink with drainer, fitted vinyl flooring.

#### Outside

Private garden laid to lawn with shed and washing line, one allocated parking space, unrestricted on-street parking.

#### Location

Located in a popular area of Stowmarket, this property has good links to the A14 and A12, as well as Stowmarket train station which provides a direct link into London Liverpool Street. With lots of local amenities in and surrounding Stowmarket, this property is very well connected.