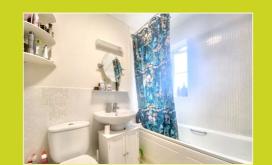

#### Bathroom.

#### 1.79m x 2.02m (5' 10" x 6' 7")

Double glazed window to side, pedestal basin, bath with shower overhead, part tiled walls, wc, fitted laminate flooring, airing cupboard with storage space and gas combination boiler.