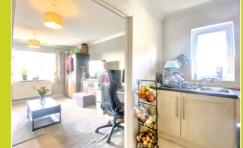

### Lounge/Diner

3.40m x 4.56m (11' 2" x 15' 1") Double glazed window to front, fitted carpet, radiator, opening to kitchen.

## 1.79m x 3.40m (5' 10" x 11' 2")

Double glazed window to side, integrated four burner gas hob, integrated oven, space for washing machine, space for fridge/freezer, part tiled walls, eye level and under counter cupboards, inset sink with drainer, fitted vinyl flooring.