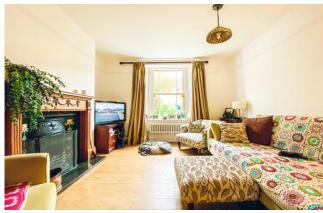

Access from the entrance hall opens into an open plan living/dining room which includes an oak floor, an original fireplace and double glazed sash style window looking over the front gardens.

An incredible rear extension features a stunning open plan kitchen/diner with a high quality set of units, oak worktops and bifold doors to the garden. There is also a shower room and utility.