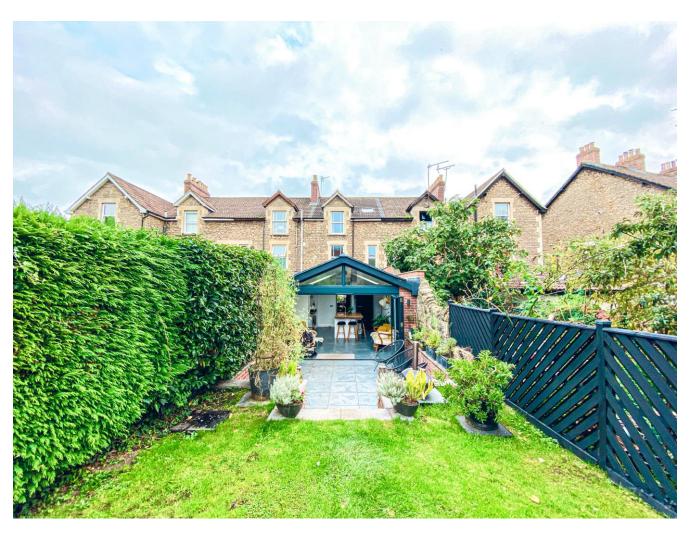

#### **OUTSIDE**

There are landscaped rear gardens with an attractive patio/seating area adjoining the bi-fold doors from the kitchen with an enclosed lawn beyond, a vegetable patch and steps rise up to the newly roofed garage and the driveway parking.