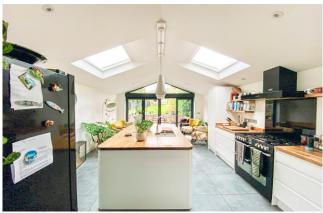

Access from the entrance hall opens into an open plan living/dining room which includes an oak floor, an original fireplace and double glazed sash style window looking over the front gardens.

An incredible rear extension features a stunning open plan kitchen/diner with a high quality set of units, oak worktops and bifold doors to the garden. There is also a shower room and utility.