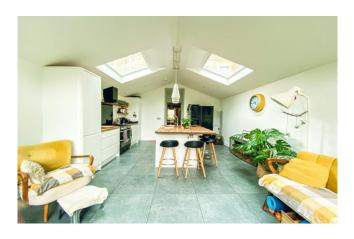

Access from the entrance hall opens into an open plan living/dining room which includes an oak floor, an original fireplace and double glazed sash style window looking over the front gardens.

An incredible rear extension features a stunning open plan kitchen/diner with a high quality set of units, oak worktops and bifold doors to the garden. There is also a shower room and utility.