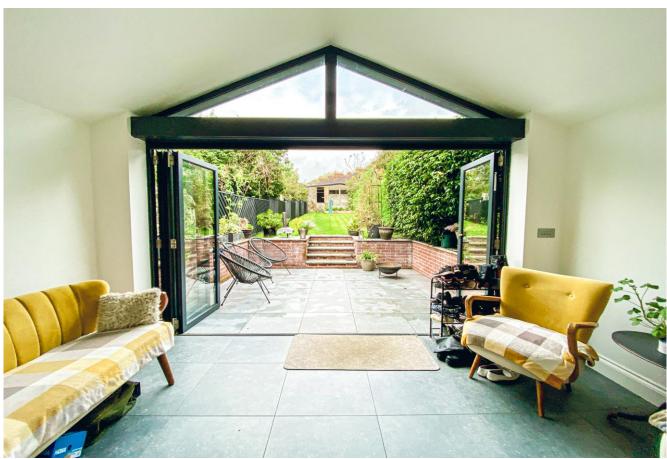

Access from the entrance hall opens into an open plan living/dining room which includes an oak floor, an original fireplace and double glazed sash style window looking over the front gardens.

An incredible rear extension features a stunning open plan kitchen/diner with a high quality set of units, oak worktops and bifold doors to the garden. There is also a shower room and utility.