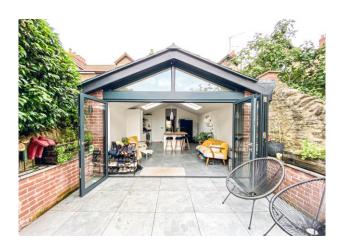

Access from the entrance hall opens into an open plan living/dining room which includes an oak floor, an original fireplace and double glazed sash style window looking over the front gardens.

An incredible rear extension features a stunning open plan kitchen/diner with a high quality set of units, oak worktops and bifold doors to the garden. There is also a shower room and utility.

#### **OUTSIDE**

There are landscaped rear gardens with an attractive patio/seating area adjoining the bi-fold doors from the kitchen with an enclosed lawn beyond, a vegetable patch and steps rise up to the newly roofed garage and the driveway parking.