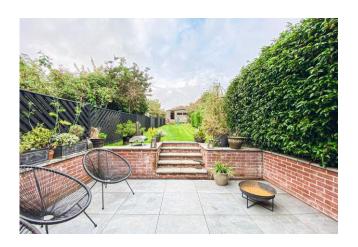

#### **OUTSIDE**

There are landscaped rear gardens with an attractive patio/seating area adjoining the bi-fold doors from the kitchen with an enclosed lawn beyond, a vegetable patch and steps rise up to the newly roofed garage and the driveway parking.